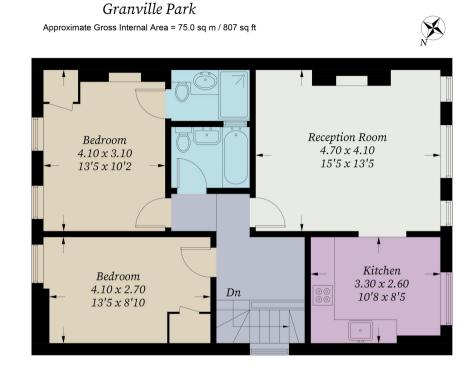

## **Key Features**

- 2 Double bedrooms
- 2 Bathrooms
- 3rd Floor
- Council Tax: D

- Service Charge: £1,440 P/A
- Allocated off street parking
- No onward chain
- EPC: **D**

This light and spacious accommodation comprises large reception room with stripped wood floors, high ceilings and feature fireplace. Full fitted eat-in kitchen with granite work surfaces and stainless steel appliances, spacious master bedroom with en-suite shower and wet room, a second double bedroom, and a family sized bathroom.

The property further benefits from a communal garden and off street parking. Tastefully decorated throughout and offers plenty of natural light.

The property is a short walk to Blackheath Village, with an array of boutique shops, bars and restaurants together with Blackheath mainline station is direct services to London Bridge, Cannon Street and Victoria. You also have the benefit of being close to Lewisham mainline and DLR stations with direct services to Canary Wharf.

## Third Floor

Illustration for identification purposes only, measurements are approximate, not to scale. Fourlabs.co © (ID1187117)

22 College Approach, Greenwich, London, SE10 9HY Tel: 020 7399 5595 Sales, Lettings & Property Management