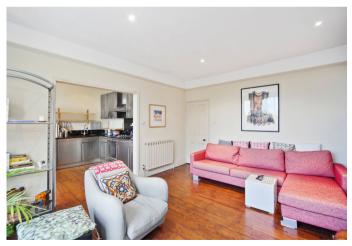

## **Key Features**

- 2 Double bedrooms
- 2 Bathrooms
- 3rd Floor
- Council Tax: D

- Service Charge: £1,440 P/A
- Allocated off street parking
- No onward chain
- EPC: **D**

This light and spacious accommodation comprises large reception room with stripped wood floors, high ceilings and feature fireplace. Full fitted eat-in kitchen with granite work surfaces and stainless steel appliances, spacious master bedroom with en-suite shower and wet room, a second double bedroom, and a family sized bathroom.