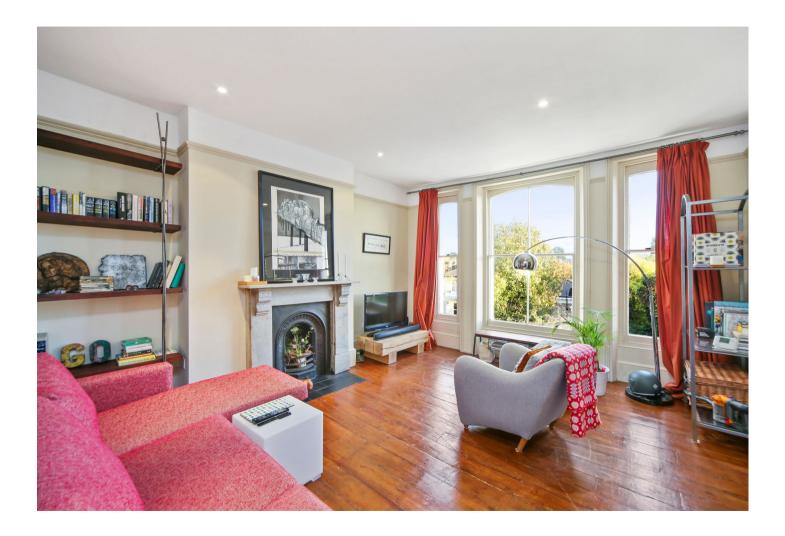

## **Key Features**

- 2 Double bedrooms
- 2 Bathrooms
- 3rd Floor
- Council Tax: D

- Service Charge: £1,440 P/A
- Allocated off street parking
- No onward chain
- EPC: **D**

This light and spacious accommodation comprises large reception room with stripped wood floors, high ceilings and feature fireplace. Full fitted eat-in kitchen with granite work surfaces and stainless steel appliances, spacious master bedroom with en-suite shower and wet room, a second double bedroom, and a family sized bathroom.