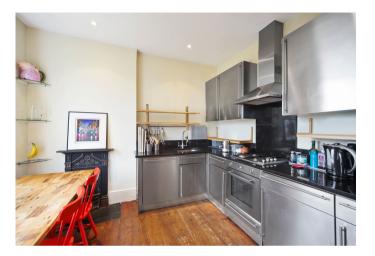

## **Key Features**

- 2 Double bedrooms
- 2 Bathrooms
- 3rd Floor
- Council Tax: D

- Service Charge: £1,440 P/A
- Allocated off street parking
- No onward chain
- EPC: **D**

This light and spacious accommodation comprises large reception room with stripped wood floors, high ceilings and feature fireplace. Full fitted eat-in kitchen with granite work surfaces and stainless steel appliances, spacious master bedroom with en-suite shower and wet room, a second double bedroom, and a family sized bathroom.