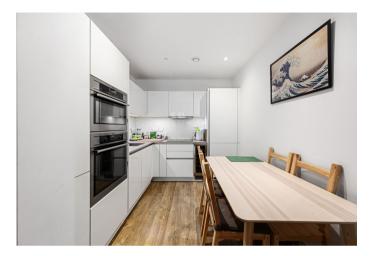

## **Key Features**

- 1 Double bedroom
- Private Balcony
- No onward chain
- Council Tax: B

- Service Charge: £2,787 P/A
- Ground Rent: £300 P/A
- Close to transport links
- EPC: **B**

The accommodation comprises large entrance hall with built in cupboards, open plan kitchen / reception room (26'0 x 10'11) which opens onto a private covered balcony. One double bedroom with built in wardrobes and a four piece contemporary family bathroom.