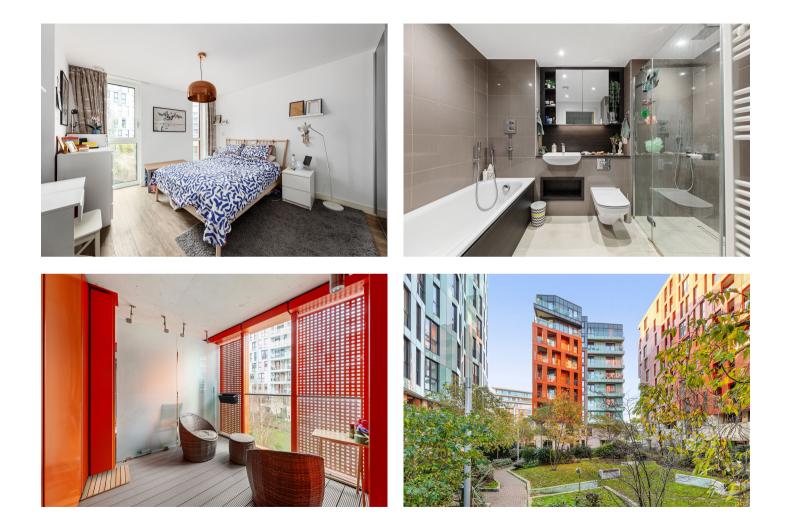

## Leasehold (989 years remaining)

Situated on the 2nd floor in the ever popular 'Enderby Wharf' development a short walk from both North Greenwich & Cutty Sark this charming flat comes to market on a chain-free basis.

## **Key Features**

- 1 Double bedroom
- Private Balcony
- No onward chain
- Council Tax: B

- Service Charge: £2,787 P/A
- Ground Rent: £300 P/A
- Close to transport links
- EPC: **B**

The accommodation comprises large entrance hall with built in cupboards, open plan kitchen / reception room (26'0 x 10'11) which opens onto a private covered balcony. One double bedroom with built in wardrobes and a four piece contemporary family bathroom.

Lariat Apartments offers a range of amenities to enhance the residents' lifestyle including a gym, concierge services and communal spaces.

The local area of Greenwich is known for its rich history, beautiful parks, and attractions. Within walking distance from Distel Apartments, you can find attractions such as Greenwich Park, the Royal Observatory, Greenwich Market, and the Cutty Sark. There are also numerous dining options, boutique shops, and cultural venues in the vicinity.