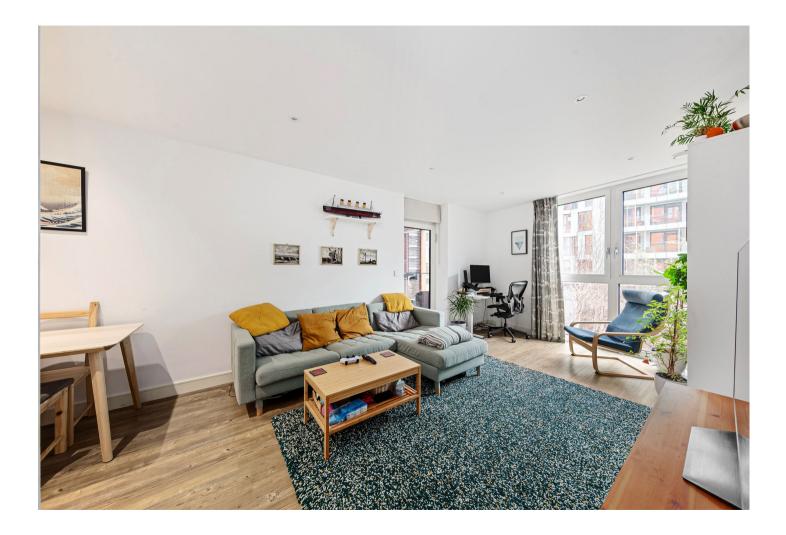

## **Key Features**

- 1 Double bedroom
- Private Balcony
- No onward chain
- Council Tax: B

- Service Charge: £2,787 P/A
- Ground Rent: £300 P/A
- Close to transport links
- EPC: **B**

The accommodation comprises large entrance hall with built in cupboards, open plan kitchen / reception room (26'0 x 10'11) which opens onto a private covered balcony. One double bedroom with built in wardrobes and a four piece contemporary family bathroom.