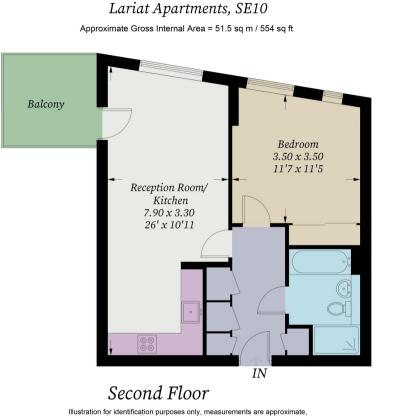

## **Key Features**

- 1 Double bedroom
- Private Balcony
- No onward chain
- Council Tax: B

- Service Charge: £2,787 P/A
- Ground Rent: £300 P/A
- Close to transport links
- EPC: **B**

The accommodation comprises large entrance hall with built in cupboards, open plan kitchen / reception room (26'0 x 10'11) which opens onto a private covered balcony. One double bedroom with built in wardrobes and a four piece contemporary family bathroom.

This property has the benefit of no onward chain, early viewings are highly recommended.

not to scale. Fourlabs.co © (ID1183876)

22 College Approach, Greenwich, London, SE10 9HY Tel: 020 7399 5595 Sales, Lettings & Property Management