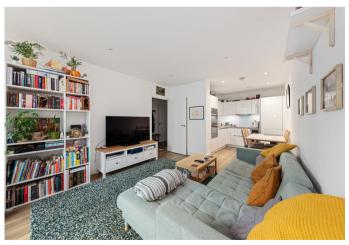

## **Key Features**

- 1 Double bedroom
- Private Balcony
- No onward chain
- Council Tax: B

- Service Charge: £2,787 P/A
- Ground Rent: £300 P/A
- Close to transport links
- EPC: **B**

The accommodation comprises large entrance hall with built in cupboards, open plan kitchen / reception room (26'0 x 10'11) which opens onto a private covered balcony. One double bedroom with built in wardrobes and a four piece contemporary family bathroom.