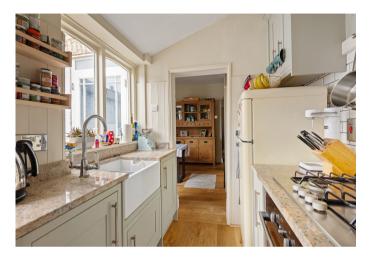

## **Key Features**

- Two Double Bedrooms
- Two Reception Rooms
- Front and Rear Gardens
- Council Tax: D

- Period Terraced house
- Beautifully presented
- Close to mainline and DLR
- EPC: **D**

The accommodation comprises a bright and airy living space with period fireplace with built in cupboards and shelving to both alcoves, beautiful sash windows with wooden shutters. Reception two is currently used as a dining room also has built in cupboards to each alcove and opens onto a fitted kitchen with an arrangement of base and wall mounted units, stone worktops and side access onto the rear garden. The rear garden is a good size (23'0 x 13'4) and perfect for socializing with friends and family. Also on the ground floor is a contemporary family bathroom. On the first floor, you have two good sized double bedrooms.