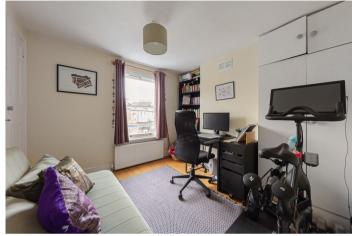

## **Key Features**

- Two Double Bedrooms
- Two Reception Rooms
- Front and Rear Gardens
- Council Tax: D

- Period Terraced house
- Beautifully presented
- Close to mainline and DLR
- EPC: **D**

The accommodation comprises a bright and airy living space with period fireplace with built in cupboards and shelving to both alcoves, beautiful sash windows with wooden shutters. Reception two is currently used as a dining room also has built in cupboards to each alcove and opens onto a fitted kitchen with an arrangement of base and wall mounted units, stone worktops and side access onto the rear garden. The rear garden is a good size (23'0 x 13'4) and perfect for socializing with friends and family. Also on the ground floor is a contemporary family bathroom. On the first floor, you have two good sized double bedrooms.