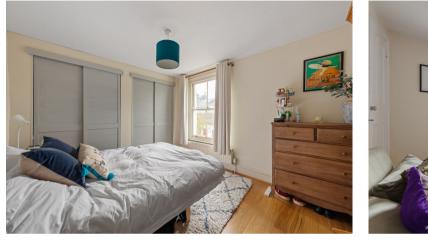

## **Key Features**

- Two Double Bedrooms
- Two Reception Rooms
- Front and Rear Gardens
- Council Tax: D

- Period Terraced house
- Beautifully presented
- Close to mainline and DLR
- EPC: **D**

The accommodation comprises a bright and airy living space with period fireplace with built in cupboards and shelving to both alcoves, beautiful sash windows with wooden shutters. Reception two is currently used as a dining room also has built in cupboards to each alcove and opens onto a fitted kitchen with an arrangement of base and wall mounted units, stone worktops and side access onto the rear garden. The rear garden is a good size (23'0 x 13'4) and perfect for socializing with friends and family. Also on the ground floor is a contemporary family bathroom. On the first floor, you have two good sized double bedrooms.