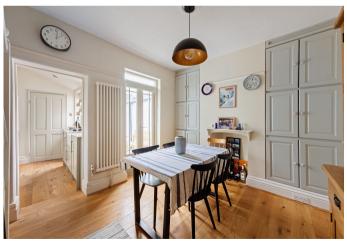

## **Key Features**

- Two Double Bedrooms
- Two Reception Rooms
- Front and Rear Gardens
- Council Tax: D

- Period Terraced house
- Beautifully presented
- Close to mainline and DLR
- EPC: **D**

The accommodation comprises a bright and airy living space with period fireplace with built in cupboards and shelving to both alcoves, beautiful sash windows with wooden shutters. Reception two is currently used as a dining room also has built in cupboards to each alcove and opens onto a fitted kitchen with an arrangement of base and wall mounted units, stone worktops and side access onto the rear garden. The rear garden is a good size (23'0 x 13'4) and perfect for socializing with friends and family. Also on the ground floor is a contemporary family bathroom. On the first floor, you have two good sized double bedrooms.