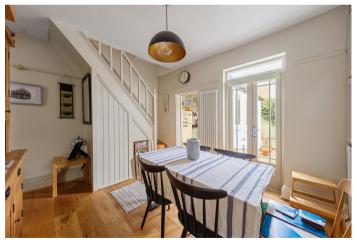

## **Key Features**

- Two Double Bedrooms
- Two Reception Rooms
- Front and Rear Gardens
- Council Tax: D

- Period Terraced house
- Beautifully presented
- Close to mainline and DLR
- EPC: **D**

The accommodation comprises a bright and airy living space with period fireplace with built in cupboards and shelving to both alcoves, beautiful sash windows with wooden shutters. Reception two is currently used as a dining room also has built in cupboards to each alcove and opens onto a fitted kitchen with an arrangement of base and wall mounted units, stone worktops and side access onto the rear garden. The rear garden is a good size (23'0 x 13'4) and perfect for socializing with friends and family. Also on the ground floor is a contemporary family bathroom. On the first floor, you have two good sized double bedrooms.