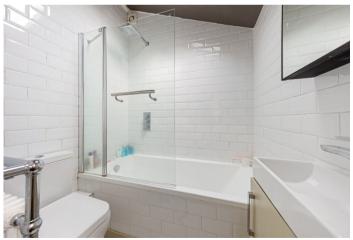

## **Key Features**

- Two Double Bedrooms
- Two Reception Rooms
- Front and Rear Gardens
- Council Tax: D

- Period Terraced house
- Beautifully presented
- Close to mainline and DLR
- EPC: **D**

The accommodation comprises a bright and airy living space with period fireplace with built in cupboards and shelving to both alcoves, beautiful sash windows with wooden shutters. Reception two is currently used as a dining room also has built in cupboards to each alcove and opens onto a fitted kitchen with an arrangement of base and wall mounted units, stone worktops and side access onto the rear garden. The rear garden is a good size (23'0 x 13'4) and perfect for socializing with friends and family. Also on the ground floor is a contemporary family bathroom. On the first floor, you have two good sized double bedrooms.