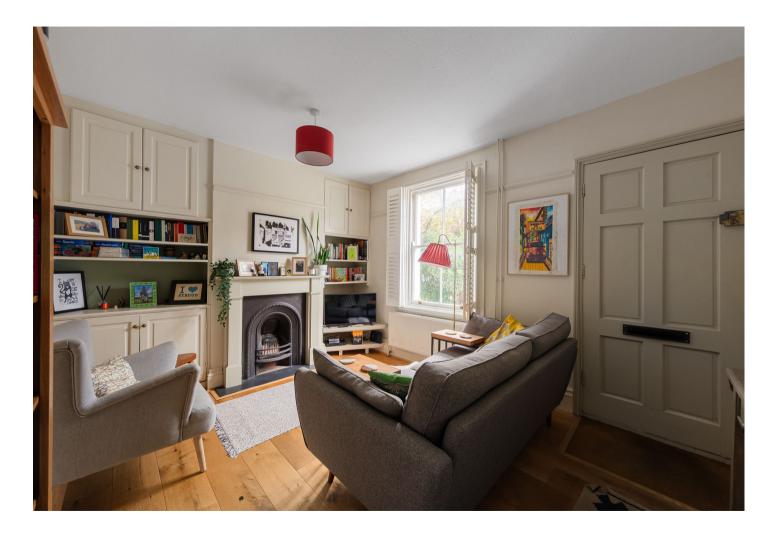

## **Key Features**

- Two Double Bedrooms
- Two Reception Rooms
- Front and Rear Gardens
- Council Tax: D

- Period Terraced house
- Beautifully presented
- Close to mainline and DLR
- EPC: **D**

The accommodation comprises a bright and airy living space with period fireplace with built in cupboards and shelving to both alcoves, beautiful sash windows with wooden shutters. Reception two is currently used as a dining room also has built in cupboards to each alcove and opens onto a fitted kitchen with an arrangement of base and wall mounted units, stone worktops and side access onto the rear garden. The rear garden is a good size (23'0 x 13'4) and perfect for socializing with friends and family. Also on the ground floor is a contemporary family bathroom. On the first floor, you have two good sized double bedrooms.