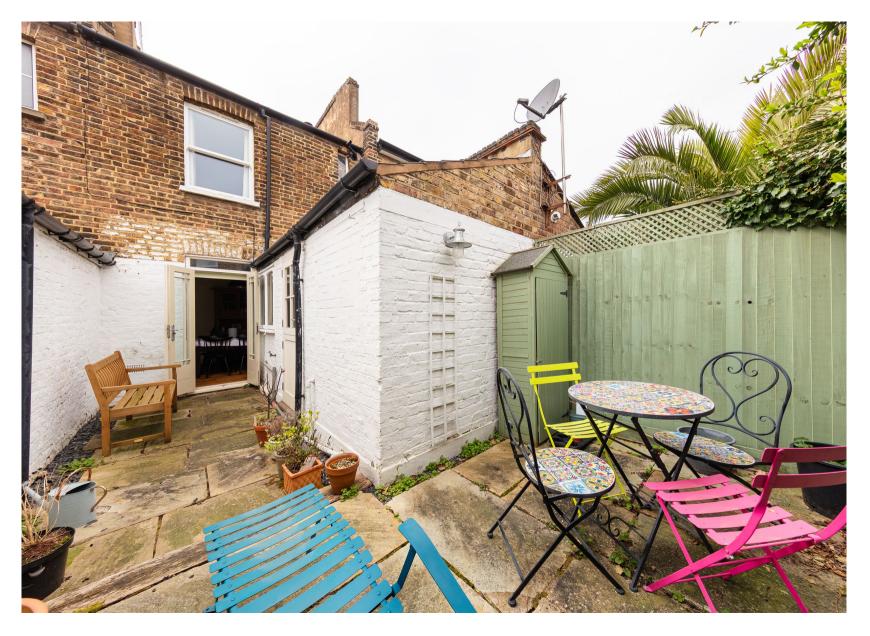

## **Key Features**

- Two Double Bedrooms
- Two Reception Rooms
- Front and Rear Gardens
- Council Tax: D

- Period Terraced house
- Beautifully presented
- Close to mainline and DLR
- EPC: **D**

The accommodation comprises a bright and airy living space with period fireplace with built in cupboards and shelving to both alcoves, beautiful sash windows with wooden shutters. Reception two is currently used as a dining room also has built in cupboards to each alcove and opens onto a fitted kitchen with an arrangement of base and wall mounted units, stone worktops and side access onto the rear garden. The rear garden is a good size (23'0 x 13'4) and perfect for socializing with friends and family. Also on the ground floor is a contemporary family bathroom. On the first floor, you have two good sized double bedrooms.