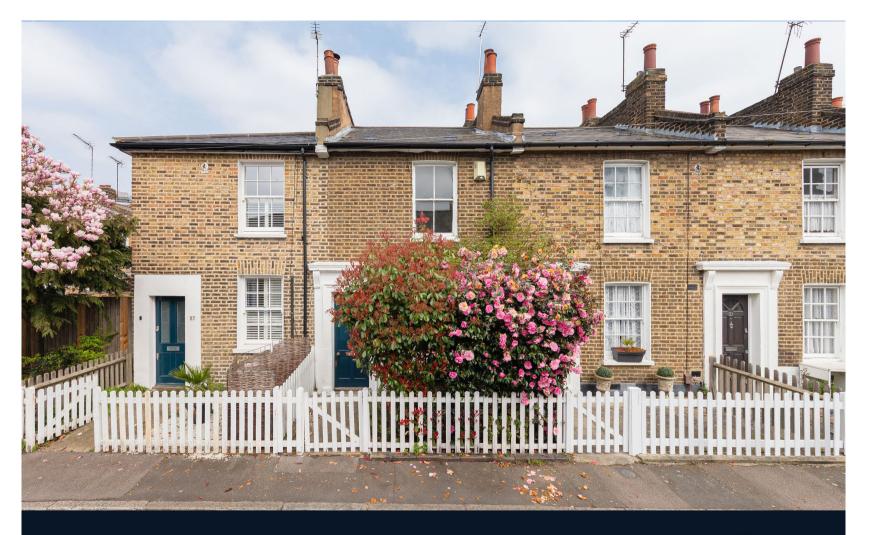

## Freehold

A pretty, period terraced house located in this sought after street in East Greenwich just a short walk from Maze Hill and Greenwich mainline stations and the Cutty Sark DLR station

## **Key Features**

- Two Double Bedrooms
- Two Reception Rooms
- Front and Rear Gardens
- Council Tax: D

- Period Terraced house
- Beautifully presented
- Close to mainline and DLR
- EPC: **D**

The accommodation comprises a bright and airy living space with period fireplace with built in cupboards and shelving to both alcoves, beautiful sash windows with wooden shutters. Reception two is currently used as a dining room also has built in cupboards to each alcove and opens onto a fitted kitchen with an arrangement of base and wall mounted units, stone worktops and side access onto the rear garden. The rear garden is a good size (23'0 x 13'4) and perfect for socializing with friends and family. Also on the ground floor is a contemporary family bathroom. On the first floor, you have two good sized double bedrooms.

The property is just a short walk from Maze Hill and Greenwich mainline stations and the Cutty Sark DLR station. The river walk is a great way to end the evening after a long day at work and you can take full advantage of the excellent range of bars, restaurants, and shops that Greenwich has to offer.