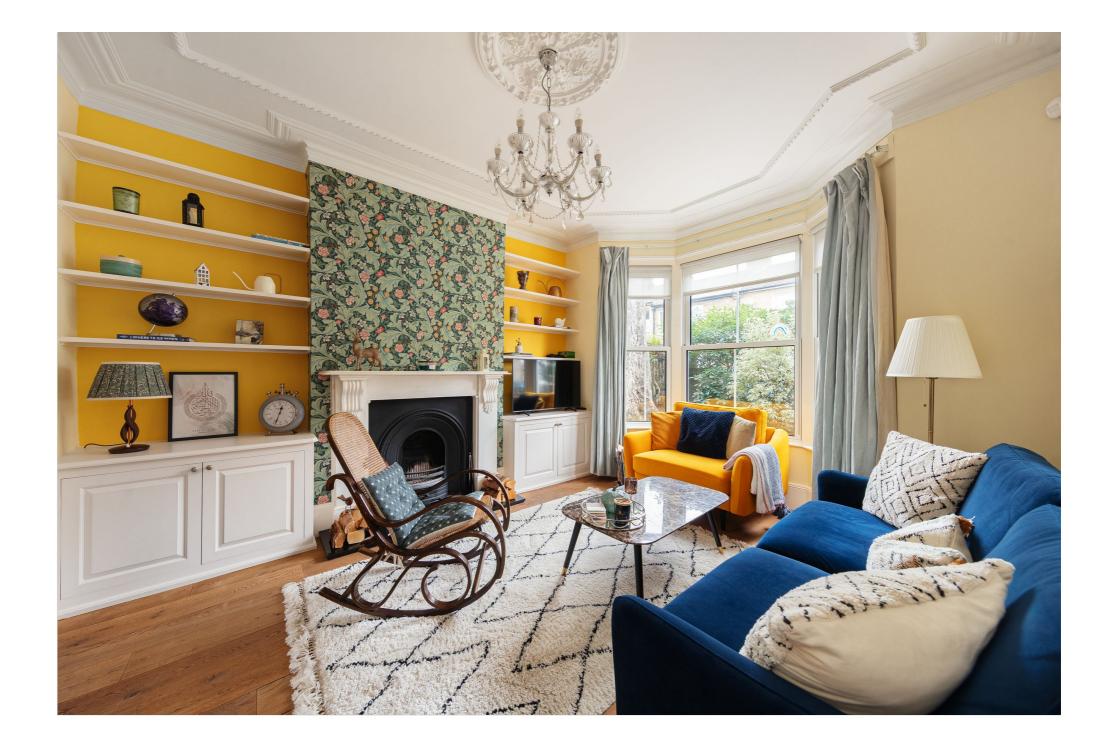

## **The Property**

On the ground floor, you have two good sized reception rooms to the front currently used as the reception living room, has a beautiful period feature fireplace , original mouldings and a large sash double glazed bay window which maximises the light in the room. Reception two is used as a dining room also benefits from original mouldings and a feature period fireplace and access to the garden through double glazed French doors.

#### **Top Three Things Our Sellers Love About Their Home**

**1** Entertaining in the double reception room has been a joy — the period features and cozy fireplace always steal the spotlight at our gatherings