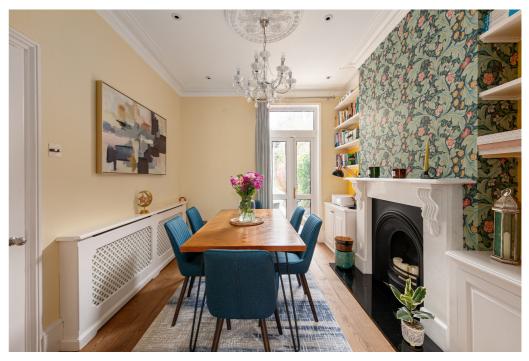

## **The Property**

On the ground floor, you have two good sized reception rooms to the front currently used as the reception living room, has a beautiful period feature fireplace , original mouldings and a large sash double glazed bay window which maximises the light in the room. Reception two is used as a dining room also benefits from original mouldings and a feature period fireplace and access to the garden through double glazed French doors.

#### **Top Three Things Our Sellers Love About Their Home**

**1** Entertaining in the double reception room has been a joy — the period features and cozy fireplace always steal the spotlight at our gatherings