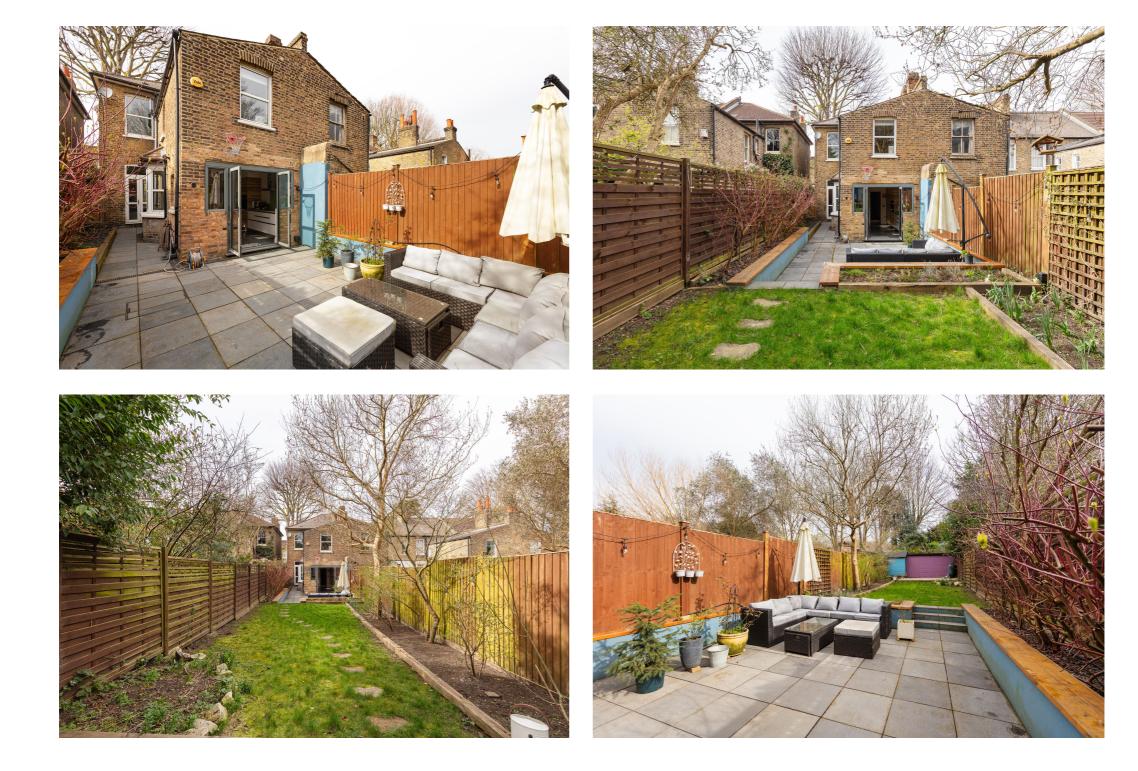

To the back of the property, you have a stylish kitchen with built in base and wall mounted units, with integrated eye level appliances and stone worktops and access through double doors into the garden. There is only a cloakroom/WC. The rear garden is well presented with a paved area just outside the property ideal for dining with a large area for garden furniture and the rest is laid to lawn. Easily maintained throughout.

**2** Cooking in the kitchen flooded with light with a wide open view of the garden has been one of our favourite things to do.

**3** The side access to the garden means we don't have to drag our muddy bikes through the house and safely store them in the backside shed.