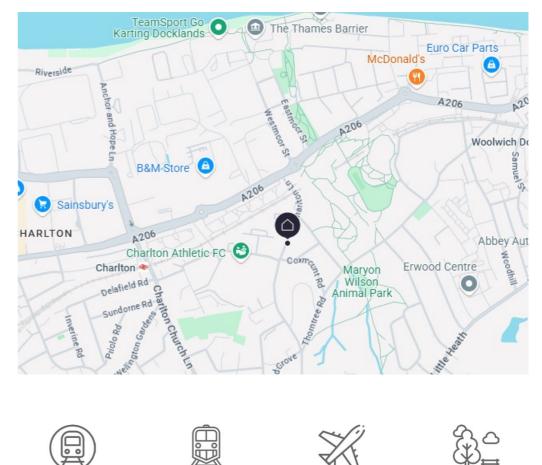

#### Location

The closest station to the property location is Charlton Station which which is 2.2 miles away is 0.3 miles away. You also have the benefit of West Park Station which is 0.9 miles away.

The closest station is City Airport is 5.4 miles North Greenwich which services the

Heathrow Airport is 67 miles via M25 Jubilee Line Also you have the Gatwick Airport is 43.7 added benefit of miles also via the M25 Woolwich Elizabeth line

from this location via

A102.

Surrounded by greenery, and a rare combination of

proximity to three beautiful parks which among them contain a kids play area, tennis court, cricket pitch and an animal park.

Illustration for identification purposes only, measurements are approximate, not to scale. Fourlabs.co © (ID1182486)