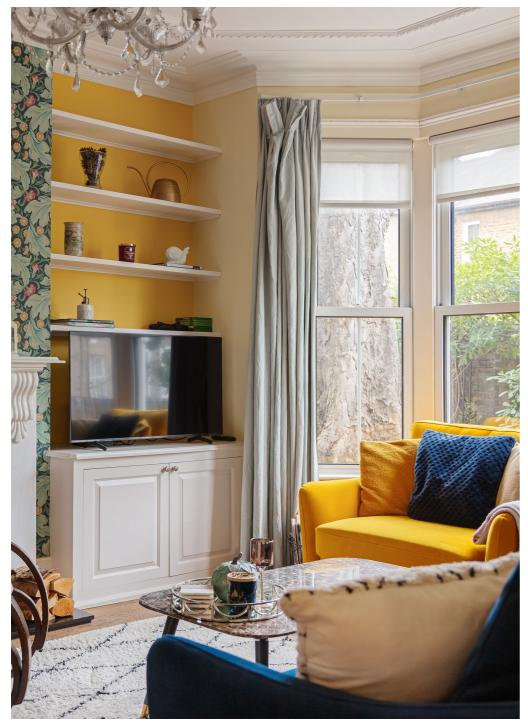

## **The Property**

On the ground floor, you have two good sized reception rooms to the front currently used as the reception living room, has a beautiful period feature fireplace , original mouldings and a large sash double glazed bay window which maximises the light in the room. Reception two is used as a dining room also benefits from original mouldings and a feature period fireplace and access to the garden through double glazed French doors.

#### **Top Three Things Our Sellers Love About Their Home**

**1** Entertaining in the double reception room has been a joy — the period features and cozy fireplace always steal the spotlight at our gatherings