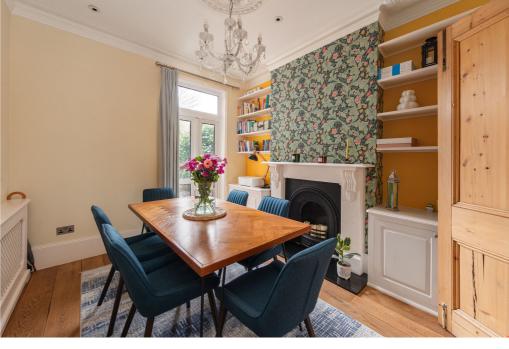

## **The Property**

On the ground floor, you have two good sized reception rooms to the front currently used as the reception living room, has a beautiful period feature fireplace , original mouldings and a large sash double glazed bay window which maximises the light in the room. Reception two is used as a dining room also benefits from original mouldings and a feature period fireplace and access to the garden through double glazed French doors.