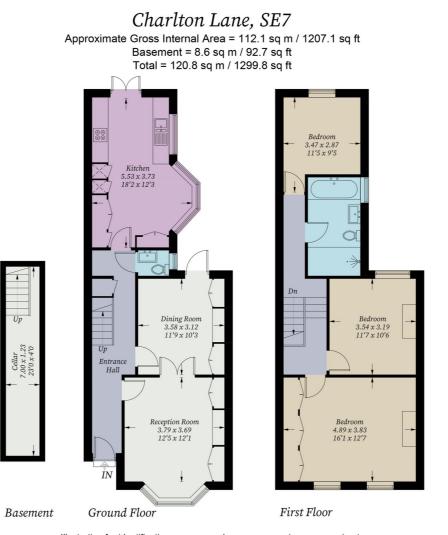

## **The Property**

On the ground floor, you have two good sized reception rooms to the front currently used as the reception living room, has a beautiful period feature fireplace , original mouldings and a large sash double glazed bay window which maximises the light in the room. Reception two is used as a dining room also benefits from original mouldings and a feature period fireplace and access to the garden through double glazed French doors.

To the back of the property, you have a stylish kitchen with built in base and wall mounted units, with integrated eye level appliances and stone worktops and access through double doors into the garden. There is only a cloakroom/WC. The rear garden is well presented with a paved area just outside the property ideal for dining with a large area for garden furniture and the rest is laid to lawn. Easily maintained throughout.

On the first floor is a choice of three spacious double bedrooms, master with large built in wardrobes plus a contemporary four piece bathroom with both bathtub and a full size walk in shower.