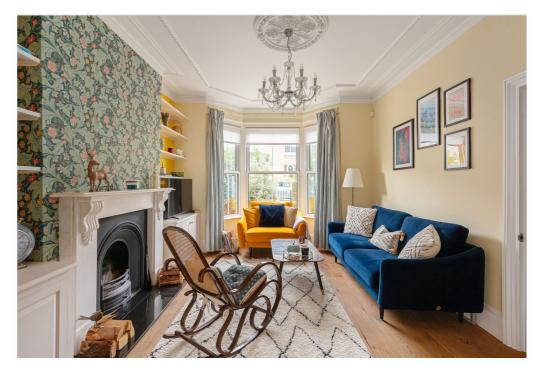

## **The Property**

On the ground floor, you have two good sized reception rooms to the front currently used as the reception living room, has a beautiful period feature fireplace , original mouldings and a large sash double glazed bay window which maximises the light in the room. Reception two is used as a dining room also benefits from original mouldings and a feature period fireplace and access to the garden through double glazed French doors.

#### **Top Three Things Our Sellers Love About Their Home**

**1** Entertaining in the double reception room has been a joy — the period features and cozy fireplace always steal the spotlight at our gatherings