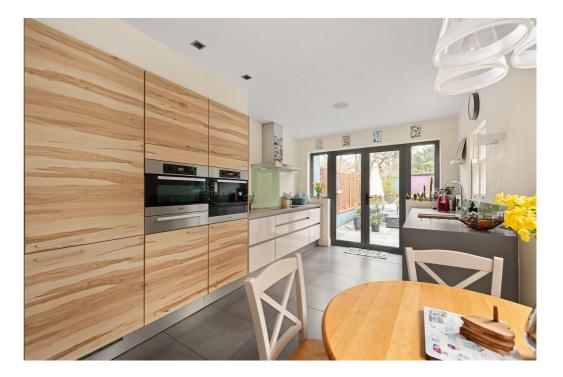

To the back of the property, you have a stylish kitchen with built in base and wall mounted units, with integrated eye level appliances and stone worktops and access through double doors into the garden. There is only a cloakroom/WC. The rear garden is well presented with a paved area just outside the property ideal for dining with a large area for garden furniture and the rest is laid to lawn. Easily maintained throughout.

**2** Cooking in the kitchen flooded with light with a wide open view of the garden has been one of our favourite things to do.

**3** The side access to the garden means we don't have to drag our muddy bikes through the house and safely store them in the backside shed.