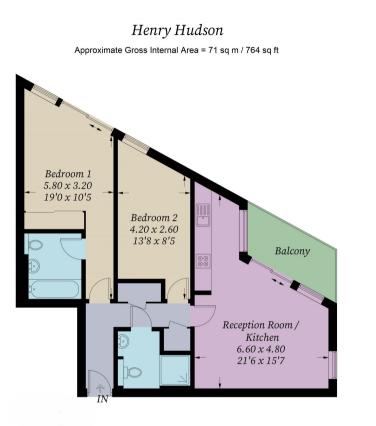

## **Key Features**

- 2 Double bedrooms, 2 Bathrooms
- Balcony with stunning river views
- Secure underground parking
- Council Tax:  ${\boldsymbol{\mathsf{C}}}$

- Service Charge: £5,500 P/A
- Ground Rent: £400 P/A
- Close to transport links
- EPC: **B**

Occupying a prominent position overlooking the Thames is this stylish and contemporary apartment, which has the benefit of secure underground parking and 24hr concierge.

This immaculate accommodation offers an open plan lounge dining and kitchen area which opens on to the terrace which offers some of the best views of the river Thames. There are two double bedrooms, with an ensuite to the master and a contemporary bathroom.

Early viewings are highly recommended.

Illustration for identification purposes only, measurements are approximate, not to scale. Fourlabs.co © (ID1180801)

22 College Approach, Greenwich, London, SE10 9HY Tel: 020 7399 5595 Sales, Lettings & Property Management