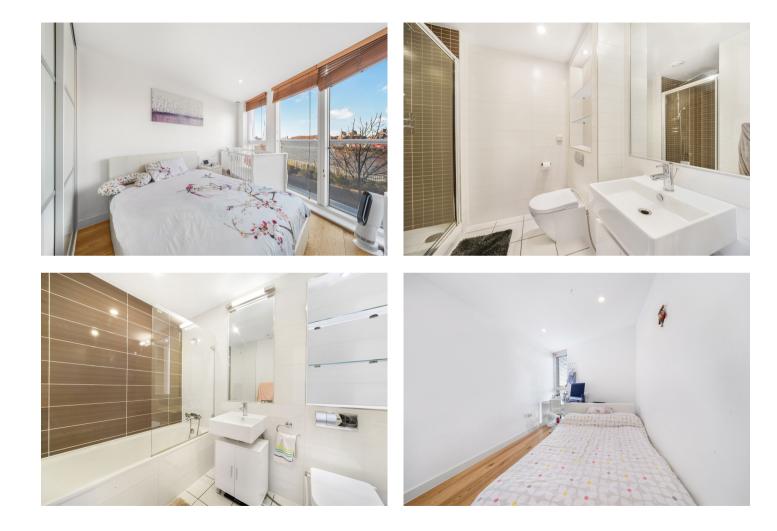

## **Key Features**

- 2 Double bedrooms, 2 Bathrooms
- Balcony with stunning river views
- Secure underground parking
- Council Tax:  ${\boldsymbol{\mathsf{C}}}$

- Service Charge: £5,500 P/A
- Ground Rent: £400 P/A
- Close to transport links
- EPC: **B**

Occupying a prominent position overlooking the Thames is this stylish and contemporary apartment, which has the benefit of secure underground parking and 24hr concierge.

This immaculate accommodation offers an open plan lounge dining and kitchen area which opens on to the terrace which offers some of the best views of the river Thames. There are two double bedrooms, with an ensuite to the master and a contemporary bathroom.