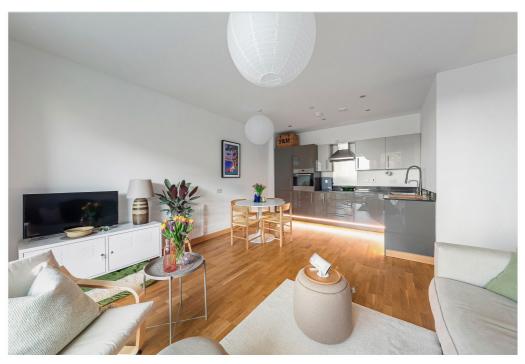

# **The Property**

Coming to the market newly renovated, it boasts 533 sq. ft. Of internal space making it the perfect property for first-time buyers and downsizers alike.

Agenerous entrance hallway leading off to all other rooms and featuring a large utility cupboard. The open plan reception room/kitchen is a generous size at 18'8 x 14'5 sq. ft. and has been recently redecorated in neutral tones, A feature window and door leads on to the private balcony, offering impressive views over Canary Wharf and the City. The kitchen has been thoughtfully arranged including integrated appliances and finished with high quality quartz worksurfaces.