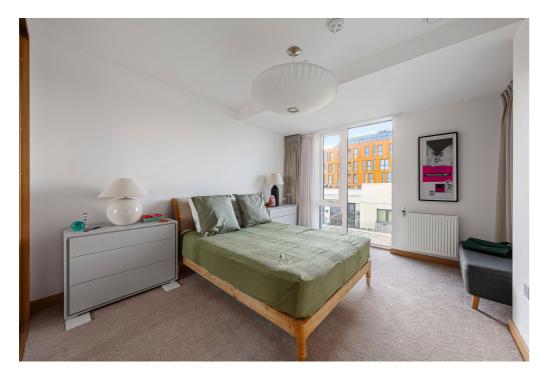

The very large bedroom measuring  $12'9 \times 13'2 \, \text{sq.}$  ft. features a newly fitted carpet, floor to ceiling window flooding the room with natural light, and excellent storage space in the ample built-in wardrobes with space to extend even further. Completing the property is the family bathroom, bitted to a high standard including full-size bathtub and overhead shower. Separately, the flat benefits from an allocated parking space within the development.