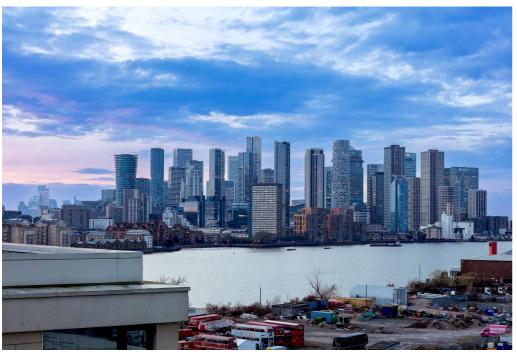

# **The Property**

Coming to the market newly renovated, it boasts 533 sq. ft. Of internal space making it the perfect property for first-time buyers and downsizers alike.

Agenerous entrance hallway leading off to all other rooms and featuring a large utility cupboard. The open plan reception room/kitchen is a generous size at 18'8 x 14'5 sq. ft. and has been recently redecorated in neutral tones, A feature window and door leads on to the private balcony, offering impressive views over Canary Wharf and the City. The kitchen has been thoughtfully arranged including integrated appliances and finished with high quality quartz worksurfaces.

# Location

Within 4 minutes to North Greenwich station (Jubilee Line)

Within 13 minutes for the Cutty Sark DLR and 14 minutes for Greenwich mainline station

18 minutes drive from

City Airport via the A102.
53 minutes drives via the M25 to Gatwick Airport and also 1 hour 30 minutes via M4 to Heathrow Airport