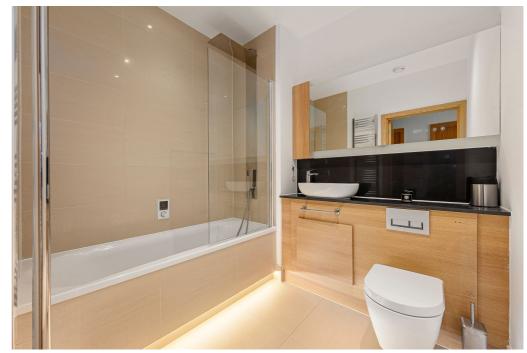

The very large bedroom measuring  $12'9 \times 13'2 \, \text{sq.}$  ft. features a newly fitted carpet, floor to ceiling window flooding the room with natural light, and excellent storage space in the ample built-in wardrobes with space to extend even further. Completing the property is the family bathroom, bitted to a high standard including full-size bathtub and overhead shower. Separately, the flat benefits from an allocated parking space within the development.