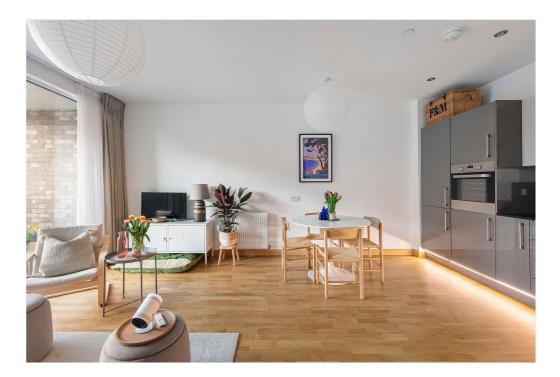

# **The Property**

Coming to the market newly renovated, it boasts 533 sq. ft. Of internal space making it the perfect property for first-time buyers and downsizers alike.

Agenerous entrance hallway leading off to all other rooms and featuring a large utility cupboard. The open plan reception room/kitchen is a generous size at 18'8 x 14'5 sq. ft. and has been recently redecorated in neutral tones, A feature window and door leads on to the private balcony, offering impressive views over Canary Wharf and the City. The kitchen has been thoughtfully arranged including integrated appliances and finished with high quality quartz worksurfaces.