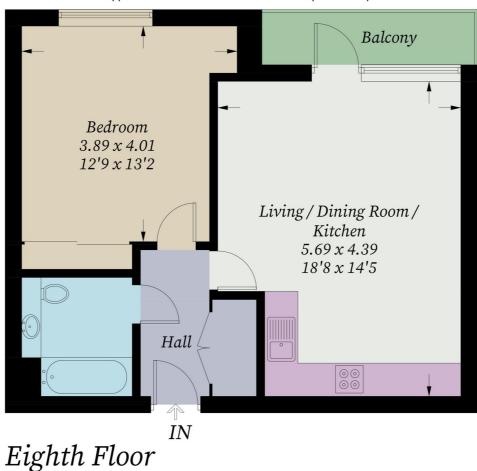

# **The Property**

Coming to the market newly renovated, it boasts 533 sq. ft. Of internal space making it the perfect property for first-time buyers and downsizers alike.

Agenerous entrance hallway leading off to all other rooms and featuring a large utility cupboard. The open plan reception room/kitchen is a generous size at 18'8 x 14'5 sq. ft. and has been recently redecorated in neutral tones, A feature window and door leads on to the private balcony, offering impressive views over Canary Wharf and the City. The kitchen has been thoughtfully arranged including integrated appliances and finished with high quality quartz worksurfaces.

The very large bedroom measuring  $12'9 \times 13'2 \, \text{sq.}$  ft. features a newly fitted carpet, floor to ceiling window flooding the room with natural light, and excellent storage space in the ample built-in wardrobes with space to extend even further. Completing the property is the family bathroom, bitted to a high standard including full-size bathtub and overhead shower. Separately, the flat benefits from an allocated parking space within the development.

# Gooch House, SE10

Approximate Gross Internal Area = 49.5 sq m / 533 sq ft

Illustration for identification purposes only, measurements are approximate, not to scale. Fourlabs.co © (ID1176685)

22 College Approach, Greenwich Peninsula, SE10 9HY Tel: 020 8463 6759 Sales, Lettings & Property Management