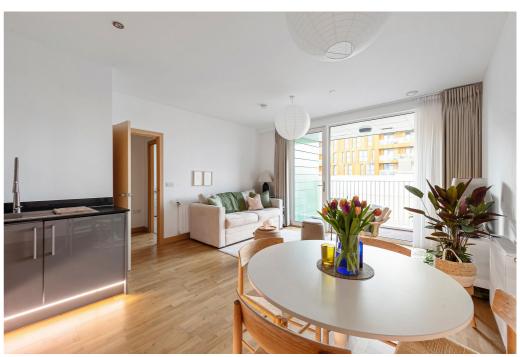

# **The Property**

Coming to the market newly renovated, it boasts 533 sq. ft. Of internal space making it the perfect property for first-time buyers and downsizers alike.

Agenerous entrance hallway leading off to all other rooms and featuring a large utility cupboard. The open plan reception room/kitchen is a generous size at 18'8 x 14'5 sq. ft. and has been recently redecorated in neutral tones, A feature window and door leads on to the private balcony, offering impressive views over Canary Wharf and the City. The kitchen has been thoughtfully arranged including integrated appliances and finished with high quality quartz worksurfaces.