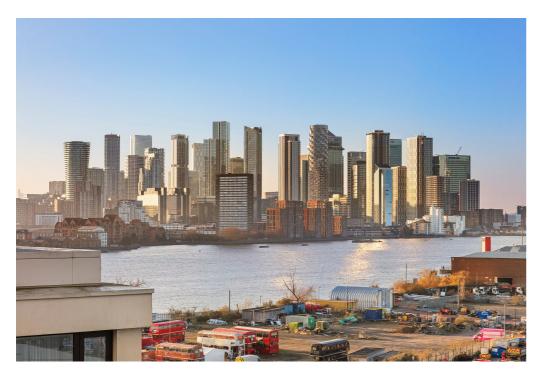

Key Features

- 1 Bedroom, 1 Bathroom
- · Views over Canary Wharf
- Private Balcony
- Secure underground Parking
- Close to Royal Greenwich Park

- Impressive Interiors
- Lift in Block
- Perfect First Home
- Council Tax: C
- EPC: **B**

# **The Property**

Coming to the market newly renovated, it boasts 533 sq. ft. Of internal space making it the perfect property for first-time buyers and downsizers alike.

Agenerous entrance hallway leading off to all other rooms and featuring a large utility cupboard. The open plan reception room/kitchen is a generous size at 18'8 x 14'5 sq. ft. and has been recently redecorated in neutral tones, A feature window and door leads on to the private balcony, offering impressive views over Canary Wharf and the City. The kitchen has been thoughtfully arranged including integrated appliances and finished with high quality quartz worksurfaces.