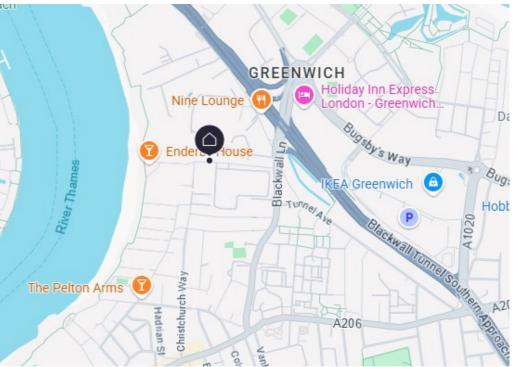

# Location

Within 4 minutes to North Greenwich station (Jubilee Line)

Within 13 minutes for the Cutty Sark DLR and 14 minutes for Greenwich mainline station

18 minutes drive from

City Airport via the A102.
53 minutes drives via the M25 to Gatwick Airport and also 1 hour 30 minutes via M4 to Heathrow Airport

Within 13 minutes walk to Royal Greenwich Park with a number of smaller parks on your doorstep.