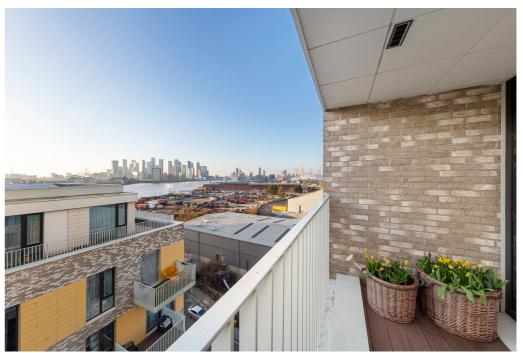

Key Features

- 1 Bedroom, 1 Bathroom
- · Views over Canary Wharf
- Private Balcony
- Secure underground Parking
- Close to Royal Greenwich Park

- Impressive Interiors
- Lift in Block
- Perfect First Home
- Council Tax: C
- EPC: **B**

# **The Property**

Coming to the market newly renovated, it boasts 533 sq. ft. Of internal space making it the perfect property for first-time buyers and downsizers alike.

Agenerous entrance hallway leading off to all other rooms and featuring a large utility cupboard. The open plan reception room/kitchen is a generous size at 18'8 x 14'5 sq. ft. and has been recently redecorated in neutral tones, A feature window and door leads on to the private balcony, offering impressive views over Canary Wharf and the City. The kitchen has been thoughtfully arranged including integrated appliances and finished with high quality quartz worksurfaces.