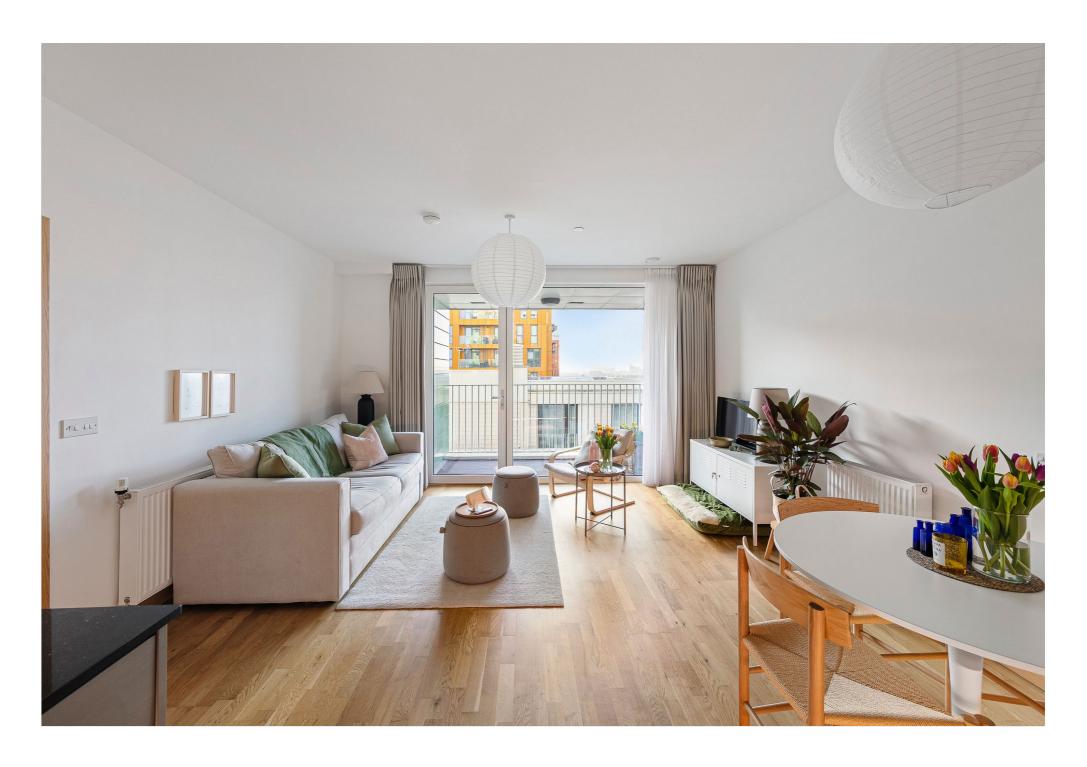

# **The Property**

Coming to the market newly renovated, it boasts 533 sq. ft. Of internal space making it the perfect property for first-time buyers and downsizers alike.

Agenerous entrance hallway leading off to all other rooms and featuring a large utility cupboard. The open plan reception room/kitchen is a generous size at 18'8 x 14'5 sq. ft. and has been recently redecorated in neutral tones, A feature window and door leads on to the private balcony, offering impressive views over Canary Wharf and the City. The kitchen has been thoughtfully arranged including integrated appliances and finished with high quality quartz worksurfaces.