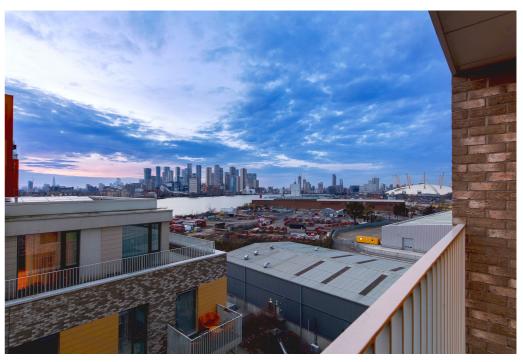

# **The Property**

Coming to the market newly renovated, it boasts 533 sq. ft. Of internal space making it the perfect property for first-time buyers and downsizers alike.

Agenerous entrance hallway leading off to all other rooms and featuring a large utility cupboard. The open plan reception room/kitchen is a generous size at 18'8 x 14'5 sq. ft. and has been recently redecorated in neutral tones, A feature window and door leads on to the private balcony, offering impressive views over Canary Wharf and the City. The kitchen has been thoughtfully arranged including integrated appliances and finished with high quality quartz worksurfaces.

# Location

Within 4 minutes to North Greenwich station (Jubilee Line)

Within 13 minutes for the Cutty Sark DLR and 14 minutes for Greenwich mainline station

18 minutes drive from

City Airport via the A102.
53 minutes drives via the M25 to Gatwick Airport and also 1 hour 30 minutes via M4 to Heathrow Airport