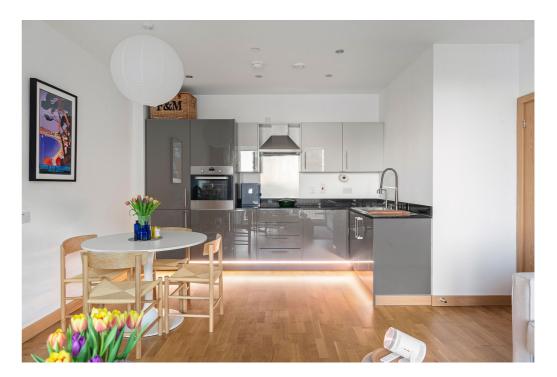

# **The Property**

Coming to the market newly renovated, it boasts 533 sq. ft. Of internal space making it the perfect property for first-time buyers and downsizers alike.

Agenerous entrance hallway leading off to all other rooms and featuring a large utility cupboard. The open plan reception room/kitchen is a generous size at 18'8 x 14'5 sq. ft. and has been recently redecorated in neutral tones, A feature window and door leads on to the private balcony, offering impressive views over Canary Wharf and the City. The kitchen has been thoughtfully arranged including integrated appliances and finished with high quality quartz worksurfaces.