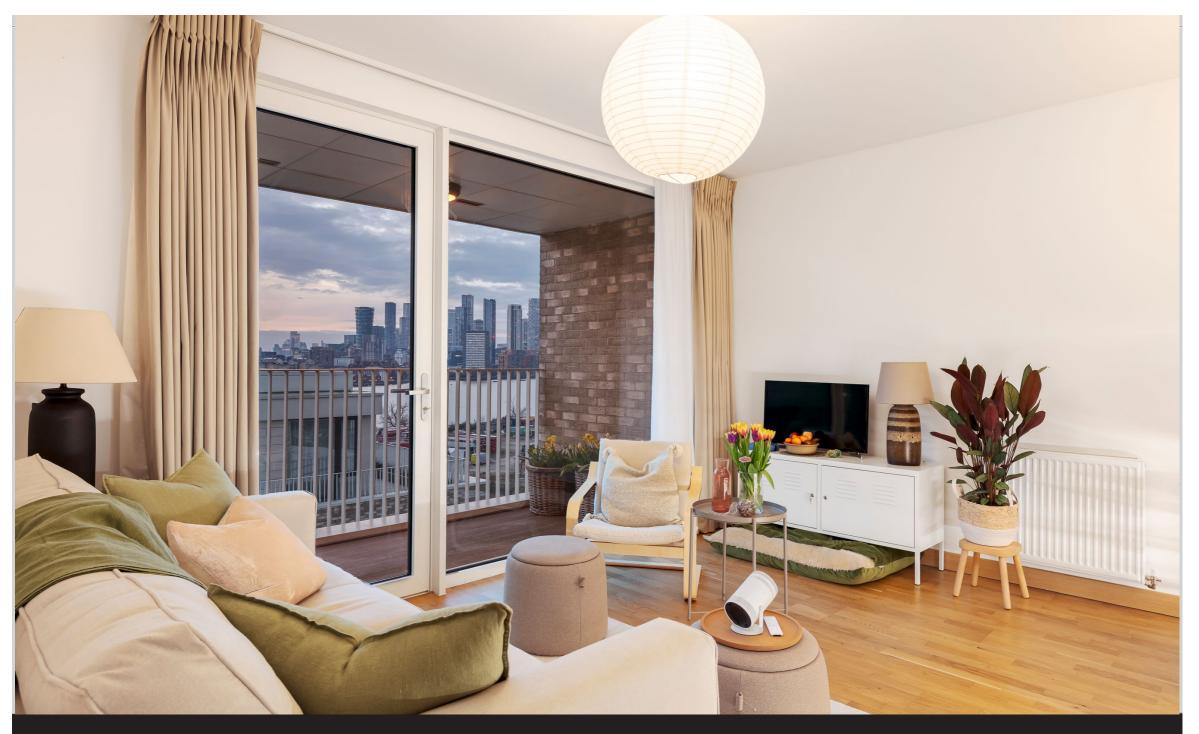

# **The Property**

Coming to the market newly renovated, it boasts 533 sq. ft. Of internal space making it the perfect property for first-time buyers and downsizers alike.

Agenerous entrance hallway leading off to all other rooms and featuring a large utility cupboard. The open plan reception room/kitchen is a generous size at 18'8 x 14'5 sq. ft. and has been recently redecorated in neutral tones, A feature window and door leads on to the private balcony, offering impressive views over Canary Wharf and the City. The kitchen has been thoughtfully arranged including integrated appliances and finished with high quality quartz worksurfaces.

The very large bedroom measuring  $12'9 \times 13'2 \, \text{sq.}$  ft. features a newly fitted carpet, floor to ceiling window flooding the room with natural light, and excellent storage space in the ample built-in wardrobes with space to extend even further. Completing the property is the family bathroom, bitted to a high standard including full-size bathtub and overhead shower. Separately, the flat benefits from an allocated parking space within the development.