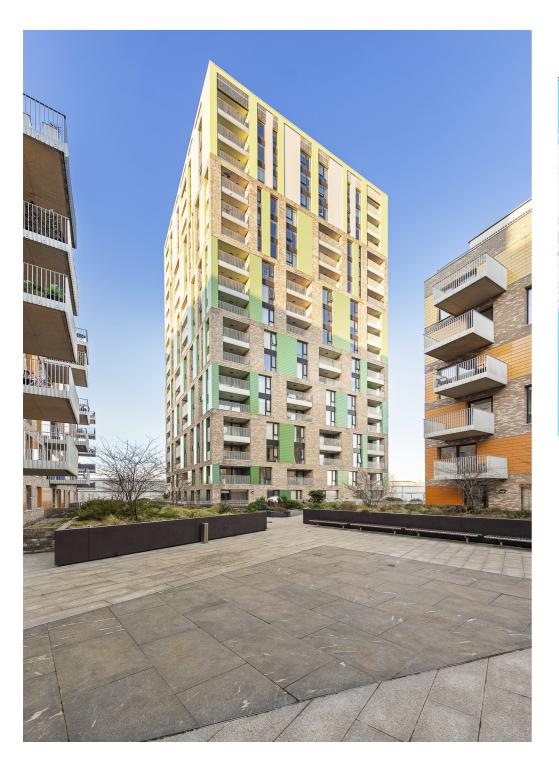

# Gooch House, Greenwich, London, SE10 Leasehold (994 years remaining)

Benefitting from allocated parking, impressive views over the river Thames, and no onward chain, this stunning 8th floor apartment is situated a short walk from the Jubilee Line, DLR and mainline trains to London Bridge.

# **The Property**

Coming to the market newly renovated, it boasts 533 sq. ft. Of internal space making it the perfect property for first-time buyers and downsizers alike.

Agenerous entrance hallway leading off to all other rooms and featuring a large utility cupboard. The open plan reception room/kitchen is a generous size at 18'8 x 14'5 sq. ft. and has been recently redecorated in neutral tones, A feature window and door leads on to the private balcony, offering impressive views over Canary Wharf and the City. The kitchen has been thoughtfully arranged including integrated appliances and finished with high quality quartz worksurfaces.