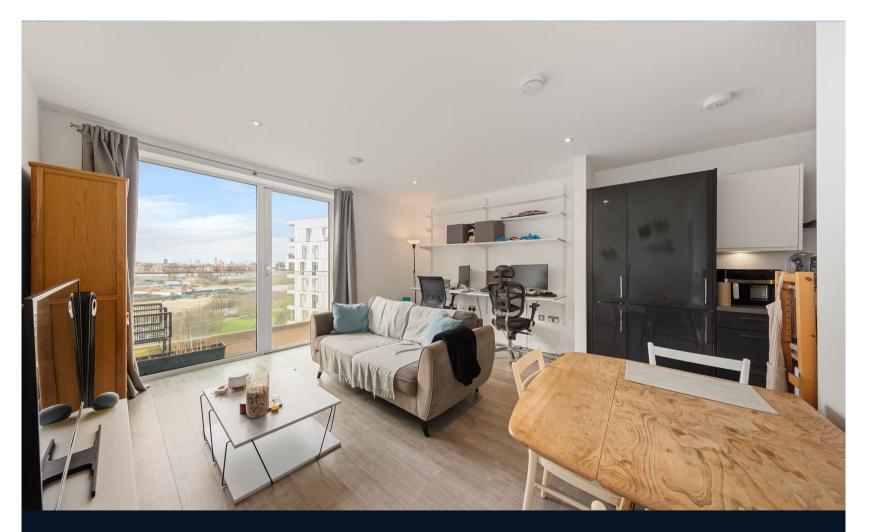

## **Key Features**

- 1 Bedroom
- South-west facing Balcony
- 8th Floor
- Council Tax: B

- Concierge Services
- Excellent storage
- Service Charge: £2,800 P/A
- EPC: **B**

The accommodation comprises; large entrance hall and double built in cupboard for great storage and doors leading to all rooms. Open plan kitchen / reception room which measures ( $21'5 \times 14'3$ ) which leads onto a private south-west balcony overlooking the communal ground. Double bedroom and a separate family bathroom finished off the property.