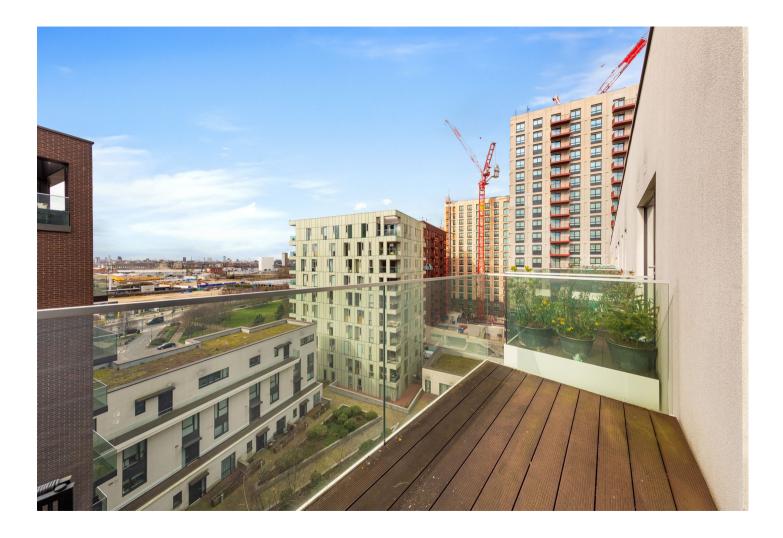

## **Key Features**

- 1 Bedroom
- South-west facing Balcony
- 8th Floor
- Council Tax: B

- Concierge Services
- Excellent storage
- Service Charge: £2,800 P/A
- EPC: **B**

The accommodation comprises; large entrance hall and double built in cupboard for great storage and doors leading to all rooms. Open plan kitchen / reception room which measures ( $21'5 \times 14'3$ ) which leads onto a private south-west balcony overlooking the communal ground. Double bedroom and a separate family bathroom finished off the property.

You are also moments from The Tide, the newly landscaped Thames riverfront park, a running/cycle path and the Peninsula's multi open green spaces, including Central Park and the Ecology Park.