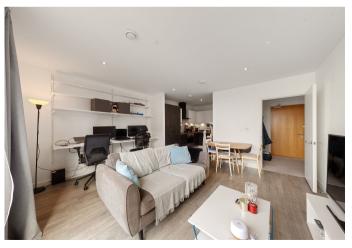

## **Key Features**

- 1 Bedroom
- South-west facing Balcony
- 8th Floor
- Council Tax: B

- Concierge Services
- Excellent storage
- Service Charge: £2,800 P/A
- EPC: **B**

The accommodation comprises; large entrance hall and double built in cupboard for great storage and doors leading to all rooms. Open plan kitchen / reception room which measures ( $21'5 \times 14'3$ ) which leads onto a private south-west balcony overlooking the communal ground. Double bedroom and a separate family bathroom finished off the property.