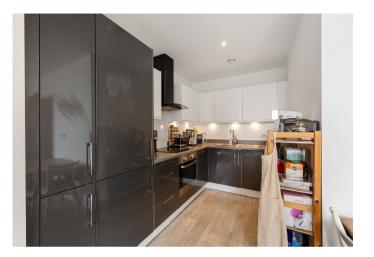

## **Key Features**

- 1 Bedroom
- South-west facing Balcony
- 8th Floor
- Council Tax: B

- Concierge Services
- Excellent storage
- Service Charge: £2,800 P/A
- EPC: **B**

The accommodation comprises; large entrance hall and double built in cupboard for great storage and doors leading to all rooms. Open plan kitchen / reception room which measures ( $21'5 \times 14'3$ ) which leads onto a private south-west balcony overlooking the communal ground. Double bedroom and a separate family bathroom finished off the property.