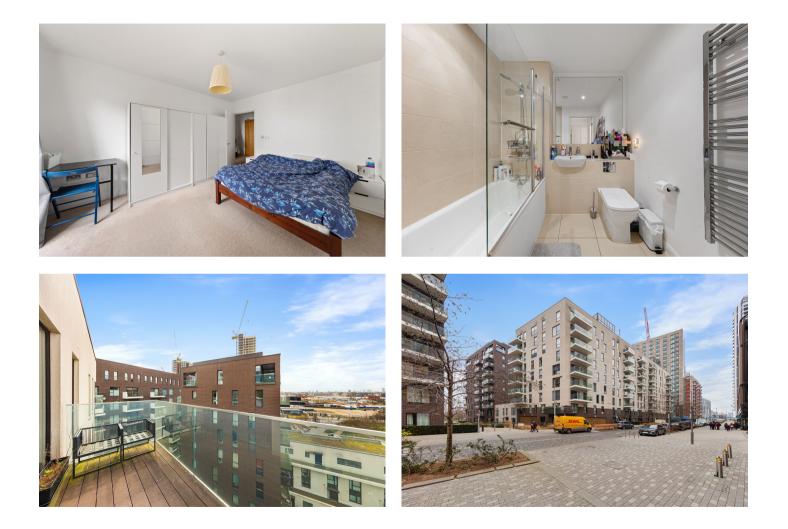

## **Key Features**

- 1 Bedroom
- South-west facing Balcony
- 8th Floor
- Council Tax: B

- Concierge Services
- Excellent storage
- Service Charge: £2,800 P/A
- EPC: **B**

The accommodation comprises; large entrance hall and double built in cupboard for great storage and doors leading to all rooms. Open plan kitchen / reception room which measures ( $21'5 \times 14'3$ ) which leads onto a private south-west balcony overlooking the communal ground. Double bedroom and a separate family bathroom finished off the property.