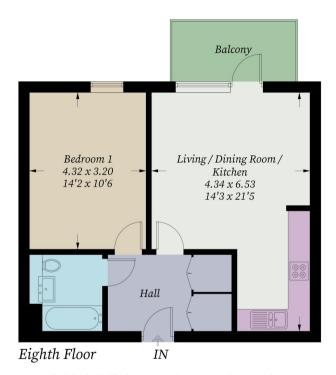

## Chandlers Avenue, SE10

Approximate Gross Internal Area = 50.7 sq m / 546 sq ft

Illustration for identification purposes only, measurements are approximate, not to scale. Fourlabs.co © (ID1179779)

22 College Approach, Greenwich, London, SE10 9HY Tel: 020 7399 5595 Sales, Lettings & Property Management