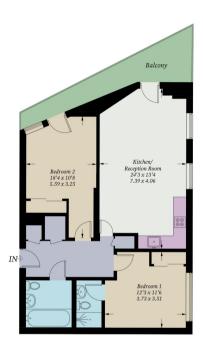

The accommodation comprises large entrance hall with built in cupboards, open plan kitchen / reception room (24'3 x 14'4) which opens onto a private covered balcony. Two double bedrooms, master with built in wardrobes and access to an en-suite shower room and a second good sized bedroom also with built in wardrobes and access onto the private balcony. A separate family family finishes off the property.

## Lariat Apartments, SE10

Approximate Gross Internal Area = 77.2 sq m / 832 sq ft

Eighth Floor

Illustration for identification purposes only, measurements are approximate, not to scale. Fourlabs.co @ (ID1178294)