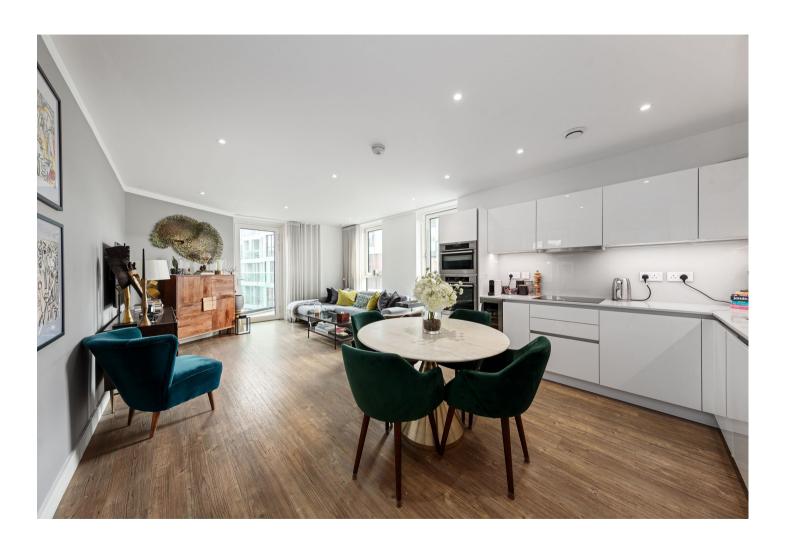

The accommodation comprises large entrance hall with built in cupboards, open plan kitchen / reception room (24'3 x 14'4) which opens onto a private covered balcony. Two double bedrooms, master with built in wardrobes and access to an en-suite shower room and a second good sized bedroom also with built in wardrobes and access onto the private balcony. A separate family family finishes off the property.