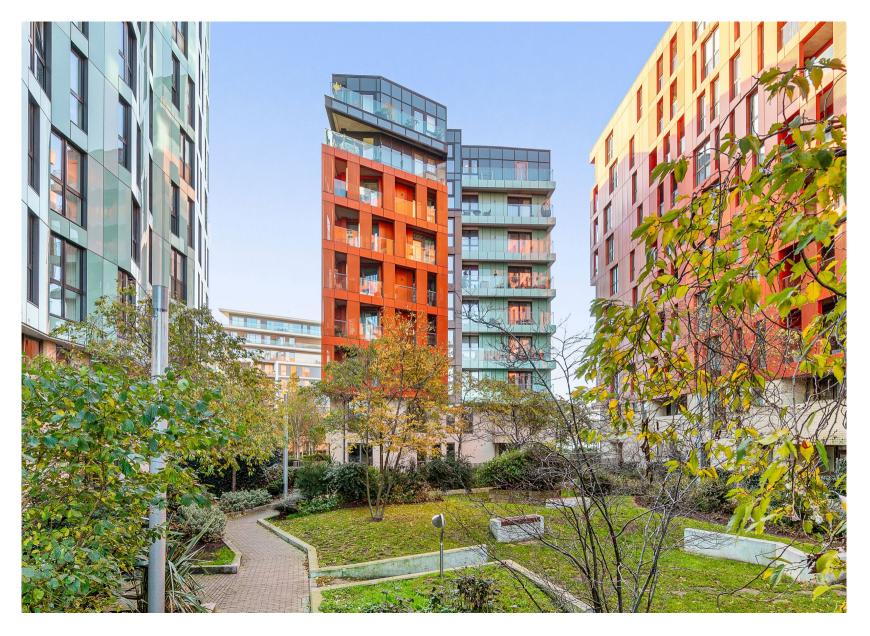

## Lariat Apartments, Greenwich, SE10

## Leasehold (989 years remaining)

This beautifully presented apartment on the eighth floor in the ever popular 'Enderby Wharf' development a short walk from both North Greenwich & Cutty Sark DLR.

Lariat Apartments offers a range of amenities to enhance the residents' lifestyle including a gym, concierge services and communal spaces.

The local area of Greenwich is known for its rich history, beautiful parks, and attractions. Within walking distance from Distel Apartments, you can find attractions such as Royal Greenwich Park, the Royal Observatory, Greenwich Market, and the Cutty Sark. There is also an array of bars, restaurants, boutique shops and cultural venues in the vicinity.