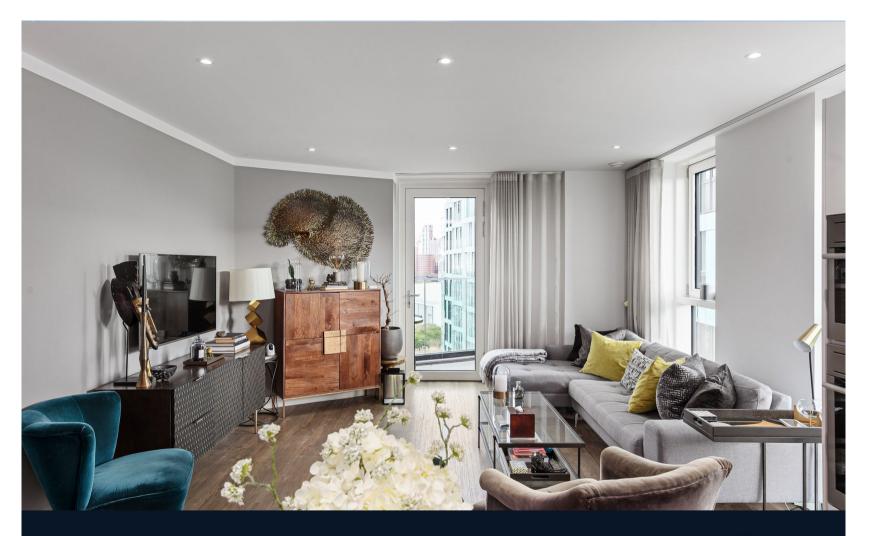

The accommodation comprises large entrance hall with built in cupboards, open plan kitchen / reception room (24'3 x 14'4) which opens onto a private covered balcony. Two double bedrooms, master with built in wardrobes and access to an en-suite shower room and a second good sized bedroom also with built in wardrobes and access onto the private balcony. A separate family family finishes off the property.