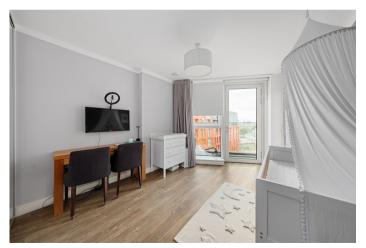

The accommodation comprises large entrance hall with built in cupboards, open plan kitchen / reception room (24'3 x 14'4) which opens onto a private covered balcony. Two double bedrooms, master with built in wardrobes and access to an en-suite shower room and a second good sized bedroom also with built in wardrobes and access onto the private balcony. A separate family family finishes off the property.