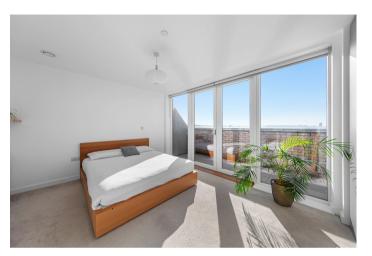

• EPC: **B** 

The accommodation comprises; a welcoming entrance hallway with large storage cupboard and doors leading to all rooms. The bright and spacious reception room / kitchen is a generous size at  $16^{\circ}9 \times 14^{\circ}9$  having been tastefully decorated in neutral tones by the current owners. There is a single door leading to the impressive  $45^{\circ}2 \times 22^{\circ}6$  private wrap-around balcony, offering stunning views over London & Canary Wharf. The kitchen has been thoughtfully arranged with an array of eye and base level units and appliances, and finished with high quality stone worksurfaces. The main bedroom is a generous double at  $12^{\circ}8 \times 11^{\circ}9$  with built-in wardrobes, double doors leading out to the balcony & an en-suite shower room. Bedroom two is also a good double at  $11^{\circ}9 \times 10^{\circ}10$ , and completing the property is the family bathroom . The building offers secure bike storage and a communal garden.