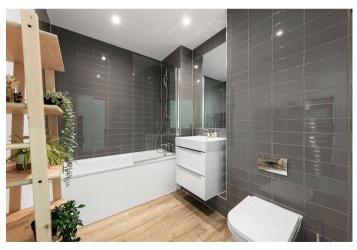

• EPC: **B** 

The accommodation comprises; a welcoming entrance hallway with large storage cupboard and doors leading to all rooms. The bright and spacious reception room / kitchen is a generous size at  $16^{\circ}9 \times 14^{\circ}9$  having been tastefully decorated in neutral tones by the current owners. There is a single door leading to the impressive  $45^{\circ}2 \times 22^{\circ}6$  private wrap-around balcony, offering stunning views over London & Canary Wharf. The kitchen has been thoughtfully arranged with an array of eye and base level units and appliances, and finished with high quality stone worksurfaces. The main bedroom is a generous double at  $12^{\circ}8 \times 11^{\circ}9$  with built-in wardrobes, double doors leading out to the balcony & an en-suite shower room. Bedroom two is also a good double at  $11^{\circ}9 \times 10^{\circ}10$ , and completing the property is the family bathroom . The building offers secure bike storage and a communal garden.