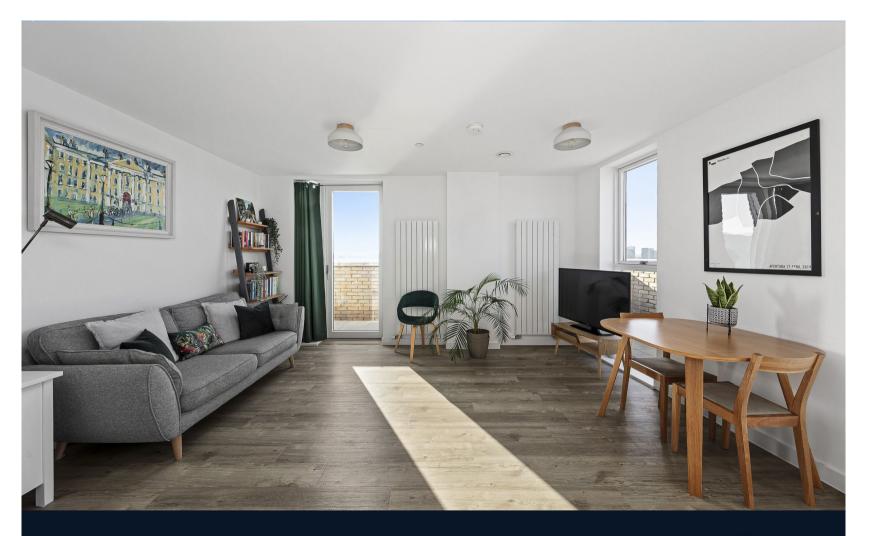

• EPC: **B** 

The accommodation comprises; a welcoming entrance hallway with large storage cupboard and doors leading to all rooms. The bright and spacious reception room / kitchen is a generous size at  $16^{\circ}9 \times 14^{\circ}9$  having been tastefully decorated in neutral tones by the current owners. There is a single door leading to the impressive  $45^{\circ}2 \times 22^{\circ}6$  private wrap-around balcony, offering stunning views over London & Canary Wharf. The kitchen has been thoughtfully arranged with an array of eye and base level units and appliances, and finished with high quality stone worksurfaces. The main bedroom is a generous double at  $12^{\circ}8 \times 11^{\circ}9$  with built-in wardrobes, double doors leading out to the balcony & an en-suite shower room. Bedroom two is also a good double at  $11^{\circ}9 \times 10^{\circ}10$ , and completing the property is the family bathroom . The building offers secure bike storage and a communal garden.