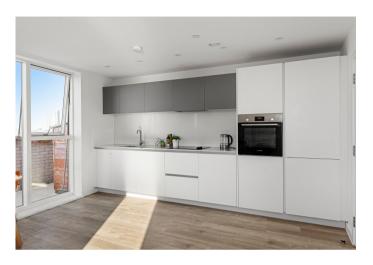

• EPC: **B** 

The accommodation comprises; a welcoming entrance hallway with large storage cupboard and doors leading to all rooms. The bright and spacious reception room / kitchen is a generous size at  $16^{\circ}9 \times 14^{\circ}9$  having been tastefully decorated in neutral tones by the current owners. There is a single door leading to the impressive  $45^{\circ}2 \times 22^{\circ}6$  private wrap-around balcony, offering stunning views over London & Canary Wharf. The kitchen has been thoughtfully arranged with an array of eye and base level units and appliances, and finished with high quality stone worksurfaces. The main bedroom is a generous double at  $12^{\circ}8 \times 11^{\circ}9$  with built-in wardrobes, double doors leading out to the balcony & an en-suite shower room. Bedroom two is also a good double at  $11^{\circ}9 \times 10^{\circ}10$ , and completing the property is the family bathroom . The building offers secure bike storage and a communal garden.