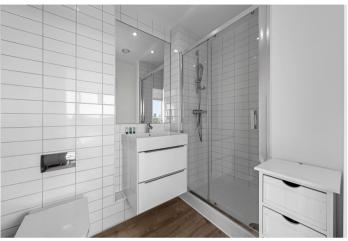

• EPC: **B** 

The accommodation comprises; a welcoming entrance hallway with large storage cupboard and doors leading to all rooms. The bright and spacious reception room / kitchen is a generous size at  $16^{\circ}9 \times 14^{\circ}9$  having been tastefully decorated in neutral tones by the current owners. There is a single door leading to the impressive  $45^{\circ}2 \times 22^{\circ}6$  private wrap-around balcony, offering stunning views over London & Canary Wharf. The kitchen has been thoughtfully arranged with an array of eye and base level units and appliances, and finished with high quality stone worksurfaces. The main bedroom is a generous double at  $12^{\circ}8 \times 11^{\circ}9$  with built-in wardrobes, double doors leading out to the balcony & an en-suite shower room. Bedroom two is also a good double at  $11^{\circ}9 \times 10^{\circ}10$ , and completing the property is the family bathroom . The building offers secure bike storage and a communal garden.