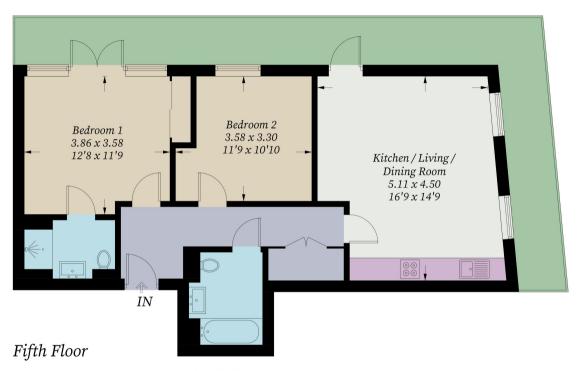

• EPC: **B** 

The accommodation comprises; a welcoming entrance hallway with large storage cupboard and doors leading to all rooms. The bright and spacious reception room / kitchen is a generous size at  $16^{\circ}9 \times 14^{\circ}9$  having been tastefully decorated in neutral tones by the current owners. There is a single door leading to the impressive  $45^{\circ}2 \times 22^{\circ}6$  private wrap-around balcony, offering stunning views over London & Canary Wharf. The kitchen has been thoughtfully arranged with an array of eye and base level units and appliances, and finished with high quality stone worksurfaces. The main bedroom is a generous double at  $12^{\circ}8 \times 11^{\circ}9$  with built-in wardrobes, double doors leading out to the balcony & an en-suite shower room. Bedroom two is also a good double at  $11^{\circ}9 \times 10^{\circ}10$ , and completing the property is the family bathroom . The building offers secure bike storage and a communal garden.

## Bond House, SE10

Approximate Gross Internal Area = 71.1 sq m / 765 sq ft

Illustration for identification purposes only, measurements are approximate, not to scale. Fourlabs.co © (ID1176687)

Sales, Lettings & Property Management