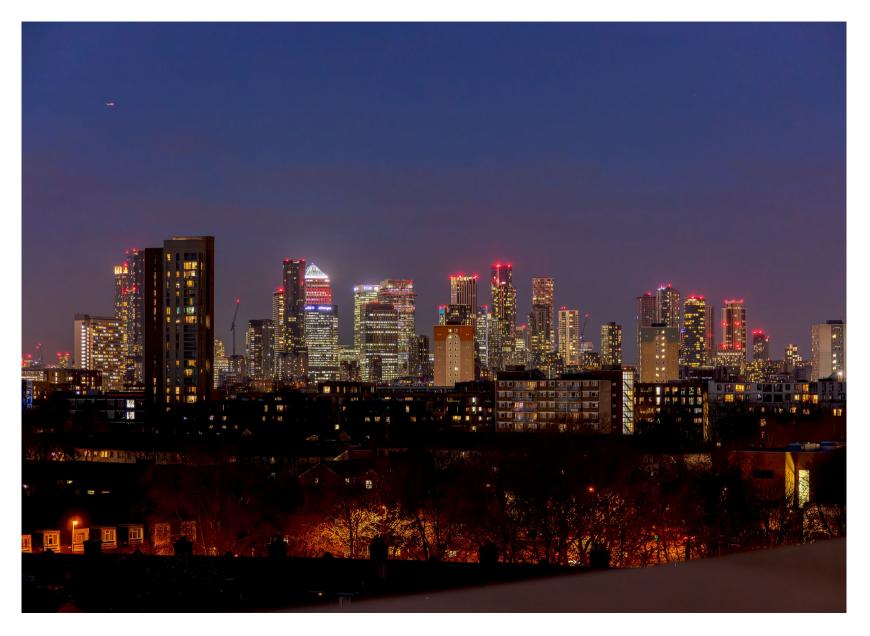

## **Bond House, Goodwood Road, SE14 6FE**

Leasehold (242 years remaining)

This stunning top-floor, apartment comes to the market boasting an impressive wraparound balcony with breathtaking views of central London.

• EPC: **B** 

The accommodation comprises; a welcoming entrance hallway with large storage cupboard and doors leading to all rooms. The bright and spacious reception room / kitchen is a generous size at  $16^{\circ}9 \times 14^{\circ}9$  having been tastefully decorated in neutral tones by the current owners. There is a single door leading to the impressive  $45^{\circ}2 \times 22^{\circ}6$  private wrap-around balcony, offering stunning views over London & Canary Wharf. The kitchen has been thoughtfully arranged with an array of eye and base level units and appliances, and finished with high quality stone worksurfaces. The main bedroom is a generous double at  $12^{\circ}8 \times 11^{\circ}9$  with built-in wardrobes, double doors leading out to the balcony & an en-suite shower room. Bedroom two is also a good double at  $11^{\circ}9 \times 10^{\circ}10$ , and completing the property is the family bathroom . The building offers secure bike storage and a communal garden.

Bond House is situated within 3 minutes from New Cross Gate Station with excellent transport links to the City and West End. This location also benefits from an array of local pubs, bars and shops on your doorstep together with a selection of beautiful parks and green walks.