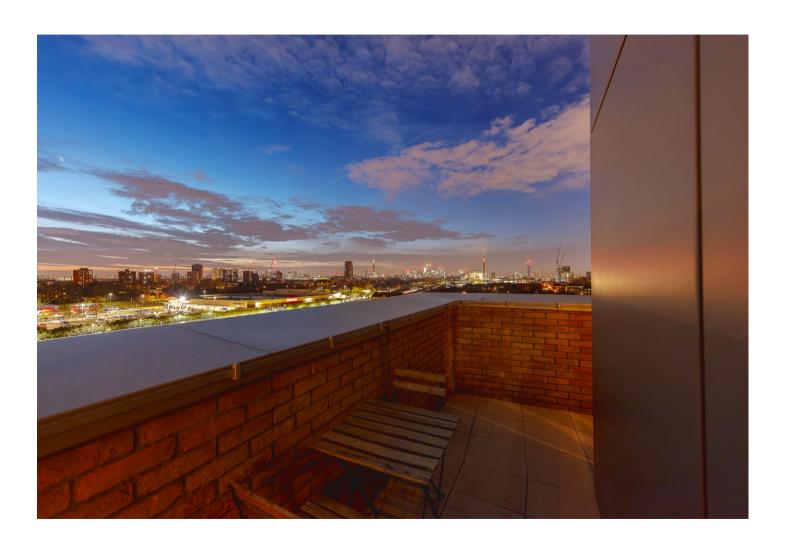

## **Bond House, Goodwood Road, SE14 6FE**

Leasehold (242 years remaining)

This stunning top-floor, apartment comes to the market boasting an impressive wraparound balcony with breathtaking views of central London.

• EPC: **B** 

The accommodation comprises; a welcoming entrance hallway with large storage cupboard and doors leading to all rooms. The bright and spacious reception room / kitchen is a generous size at  $16^{\circ}9 \times 14^{\circ}9$  having been tastefully decorated in neutral tones by the current owners. There is a single door leading to the impressive  $45^{\circ}2 \times 22^{\circ}6$  private wrap-around balcony, offering stunning views over London & Canary Wharf. The kitchen has been thoughtfully arranged with an array of eye and base level units and appliances, and finished with high quality stone worksurfaces. The main bedroom is a generous double at  $12^{\circ}8 \times 11^{\circ}9$  with built-in wardrobes, double doors leading out to the balcony & an en-suite shower room. Bedroom two is also a good double at  $11^{\circ}9 \times 10^{\circ}10$ , and completing the property is the family bathroom . The building offers secure bike storage and a communal garden.