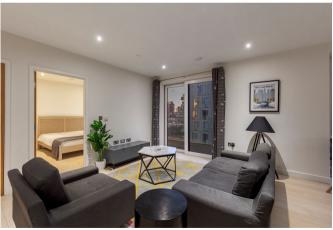

The accommodation comprises; an entrance hallway with storage cupboard and doors leading to the living space, second bedroom and family bathroom. The open plan reception room / kitchen is a generous size at 24'3 x 15'11 with two large windows and door leading out to the private 18'2 balcony offering impressive views. The kitchen has been thoughtfully arranged with an array of eye and base level units and integrated appliances and has been finished with high quality stone worksurfaces. The primary bedroom is a good sized double with access onto the balcony, walk-in-wardrobe, providing ample storage and ensuite shower room. The second bedroom is also a good sized double room and completing the property is the family bathroom.