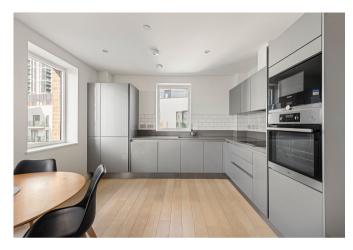

The accommodation comprises; an entrance hallway with storage cupboard and doors leading to the living space, second bedroom and family bathroom. The open plan reception room / kitchen is a generous size at 24'3 x 15'11 with two large windows and door leading out to the private 18'2 balcony offering impressive views. The kitchen has been thoughtfully arranged with an array of eye and base level units and integrated appliances and has been finished with high quality stone worksurfaces. The primary bedroom is a good sized double with access onto the balcony, walk-in-wardrobe, providing ample storage and ensuite shower room. The second bedroom is also a good sized double room and completing the property is the family bathroom.