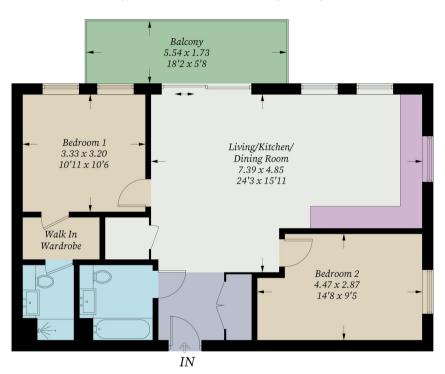

## Reminder Lane, SE10

Approximate Gross Internal Area = 73.5 sq m / 791 sq ft

Illustration for identification purposes only, measurements are approximate, not to scale. Fourlabs.co © (ID1174373)

22 College Approach, Greenwich, London, SE10 9HY Tel: 020 7399 5595 Sales, Lettings & Property Management