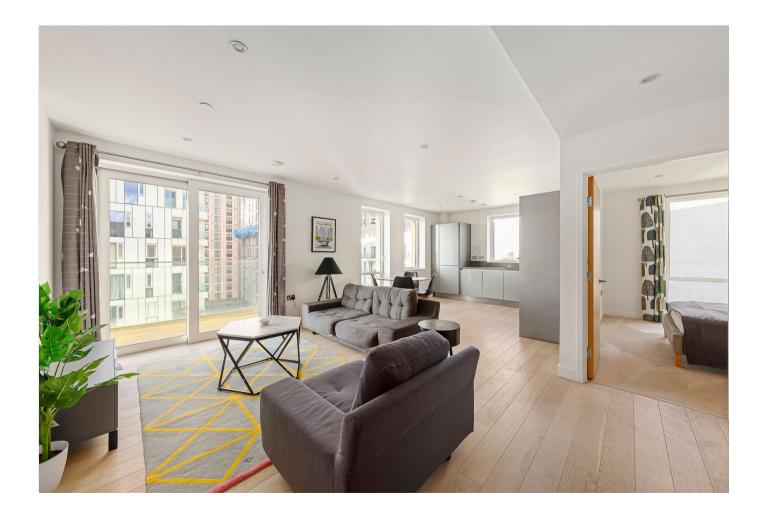

The accommodation comprises; an entrance hallway with storage cupboard and doors leading to the living space, second bedroom and family bathroom. The open plan reception room / kitchen is a generous size at 24'3 x 15'11 with two large windows and door leading out to the private 18'2 balcony offering impressive views. The kitchen has been thoughtfully arranged with an array of eye and base level units and integrated appliances and has been finished with high quality stone worksurfaces. The primary bedroom is a good sized double with access onto the balcony, walk-in-wardrobe, providing ample storage and ensuite shower room. The second bedroom is also a good sized double room and completing the property is the family bathroom.