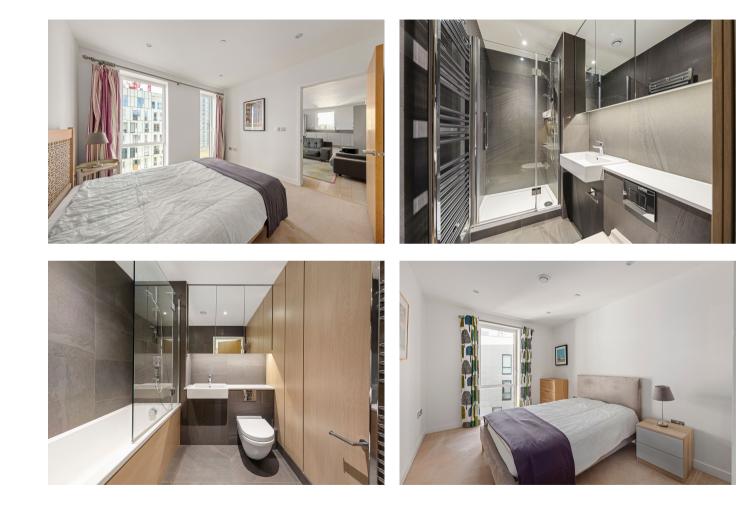

## Key Features

- 2 Bedrooms, 2 Bathrooms
- Bright and spacious interiors
- Clever Walk-in Wardrobe
- Perfect for First Time Buyers
- Council Tax: C

- Service Charge: £3,791 P/A
- Ground Rent: £446 P/A
- Walk to North Greenwich station
  Chain Free
- EPC: **B**

The accommodation comprises; an entrance hallway with storage cupboard and doors leading to the living space, second bedroom and family bathroom. The open plan reception room / kitchen is a generous size at 24'3 x 15'11 with two large windows and door leading out to the private 18'2 balcony offering impressive views. The kitchen has been thoughtfully arranged with an array of eye and base level units and integrated appliances and has been finished with high quality stone worksurfaces. The primary bedroom is a good sized double with access onto the balcony, walk-in-wardrobe, providing ample storage and ensuite shower room. The second bedroom is also a good sized double room and completing the property is the family bathroom.