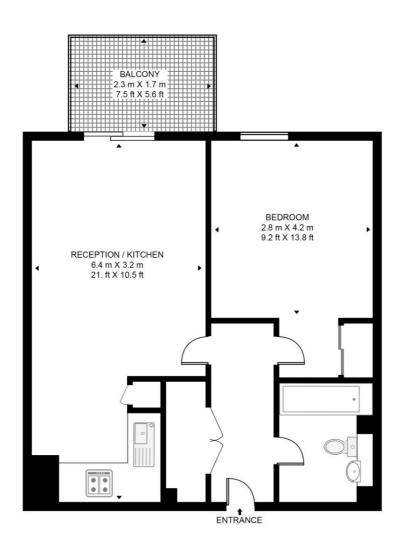

## ADANA BUILDING, SE13 APPROXIMATE GROSS INTERNAL FLOOR AREA 428 SQ.FT (39.8 SQ.M)

## SECOND FLOOR

This floor plan has been defined by the RICS Code of Measurement. This floor plan and all others are for approximate representative purposes only and upon usage is agreed to as such by the client. WWW: hdvirtualart.com | TEL: 0203.974.1567 | EMAIL: info@hdvirtualart.com