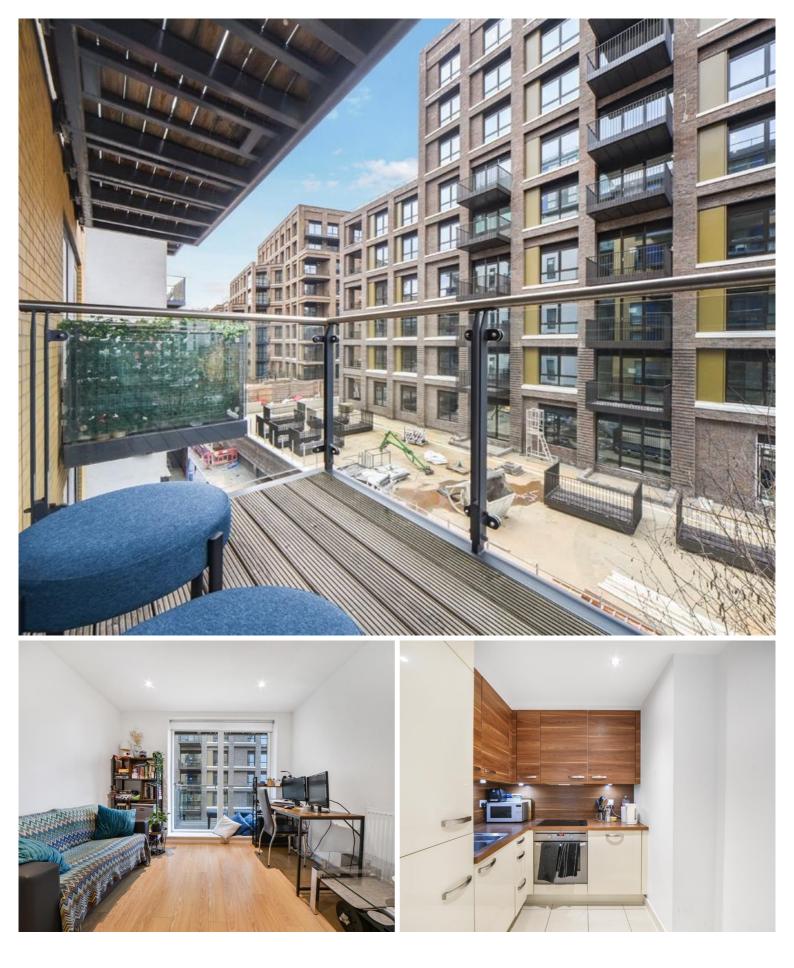

## Description

A bright one bedroom apartment located on the second floor of the highly sought after Silkworks development, only a stone's throw from Elverson Road DLR and mainline station and also the local Lewisham amenities.

This fantastic apartment offers a great standard of finish and briefly comprises an open plan reception room with a fitted modern kitchen and a range of integrated appliances and access to the private balcony, one double bedroom with a fitted wardrobe, and a great family bathroom.

Further benefits are a 24 hour concierge and access to a residents gym.

No onward chain, early viewings are highly recommended.

The property is offered chain free and early viewings are highly recommended.

- 1 Bedroom
- 1 Bathroom
- Balcony
- 2nd floor modern apartment
- 24 hour concierge
- Access to residents gyms
- No onward chain
- Approx 428 Sq ft (39.8 sq m)
- EPC: B
- Council tax: Band B