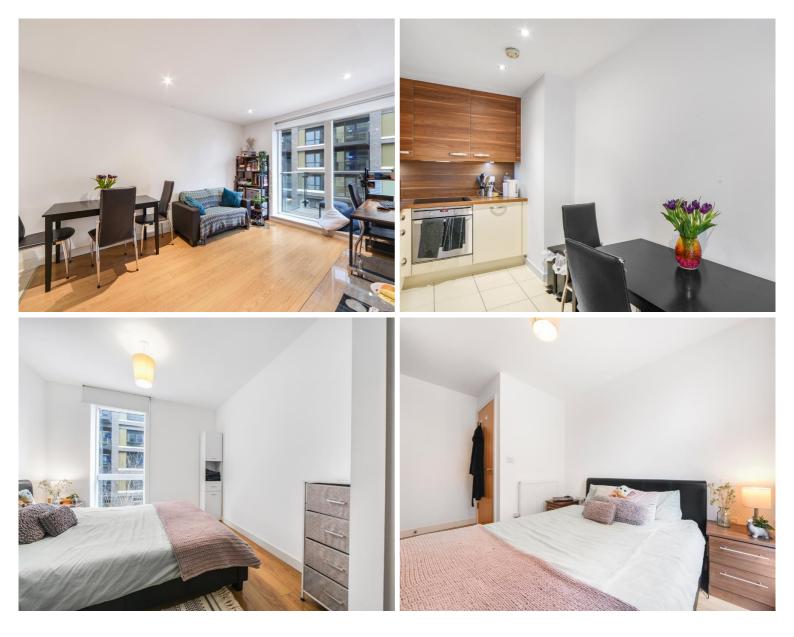

This fantastic apartment offers a great standard of finish and briefly comprises an open plan reception room with a fitted modern kitchen and a range of integrated appliances and access to the private balcony, one double bedroom with a fitted wardrobe, and a great family bathroom.

- 1 Bedroom
- 1 Bathroom
- Balcony
- 2nd floor modern apartment
- 24 hour concierge
- Access to residents gyms
- No onward chain
- Approx 428 Sq ft (39.8 sq m)
- EPC: B
- Council tax: Band B