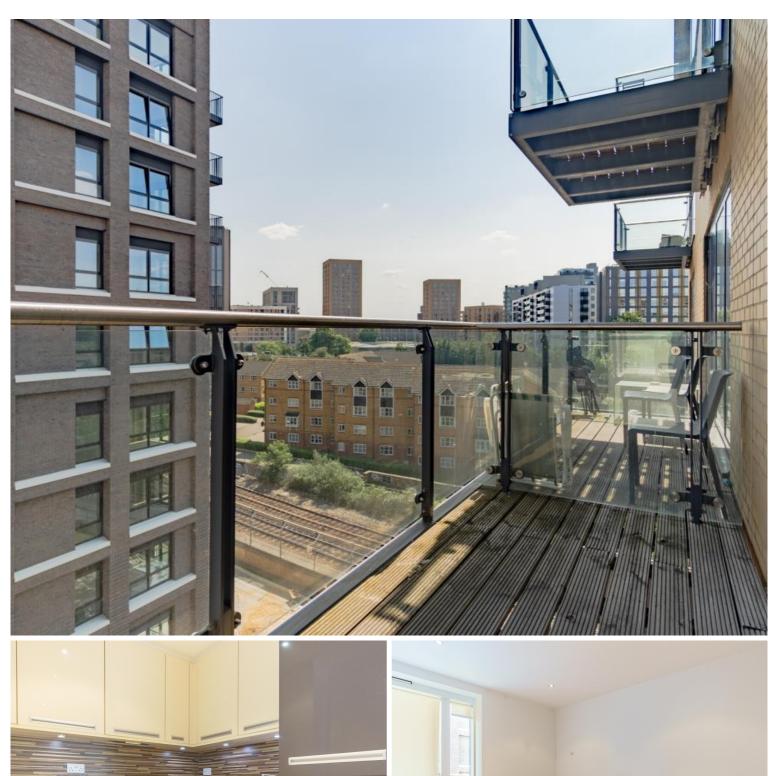

## Description

Located on the 5th floor, is this smart one bedroom apartment, within easy walking distance to both Greenwich and Blackheath.

The property is only a stone throw from both Lewisham and Elverson DLR and main line station. The property offers one double bedroom, family bathroom with shower and a modern, open plan kitchen leading to a spacious lounge with a large balcony.

The property is offered to the market with no onward chain, early viewings are highly recommended.

- Modern Apartment
- One Bedroom
- Balcony
- Close to DLR & Mainline Stations
- Gym & Concierge
- Walking distance to Greenwich and Blackheath
- No onward chain
- EPC: B