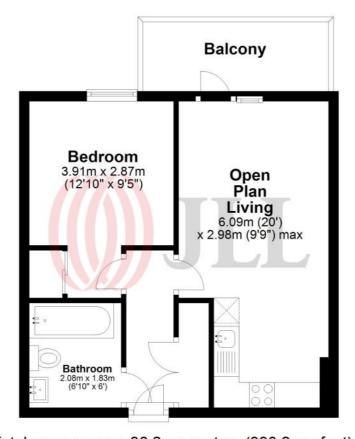

## Floorplan

390 sq ft | 36 sq m

## Fifth Floor

Approx. 36.2 sq. metres (390.2 sq. feet)

Total area: approx. 36.2 sq. metres (390.2 sq. feet)

Floor Plan measurements are approximate and are for illustrative purposes only. While we do not doubt the floor plans accuracy, we make no guarantee, warranty or representation as to the accuracy and completeness of the floor plan.

Plan produced using PlanUp.