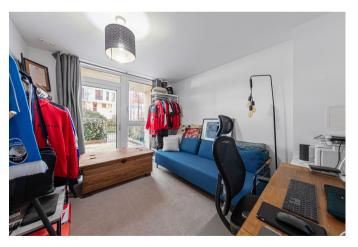

The main bedroom is generously sized at 17'3 x 9'0. It provides direct access to the second private rear patio and includes a spacious en-suite shower room and built-in wardrobes. The second bedroom, also a good sized double, currently being used as a home office.