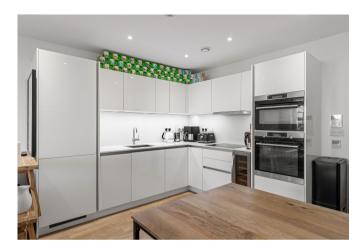

The property features a spacious entrance hallway, complete with two large storage cupboards one separate utility cupboard. An generous open-plan reception room and kitchen area, decorated in tasteful neutral tones, offers ample living space. A single door from this area leads to a private patio to the front. The well-designed kitchen boasts a variety of eye and base-level units, complemented by integrated appliances.