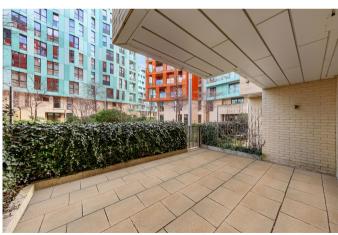

The property features a spacious entrance hallway, complete with two large storage cupboards one separate utility cupboard. An generous open-plan reception room and kitchen area, decorated in tasteful neutral tones, offers ample living space. A single door from this area leads to a private patio to the front. The well-designed kitchen boasts a variety of eye and base-level units, complemented by integrated appliances.