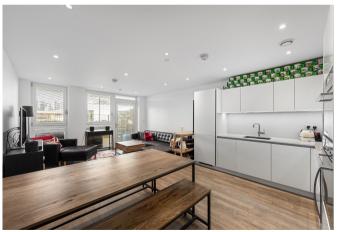

The property features a spacious entrance hallway, complete with two large storage cupboards one separate utility cupboard. An generous open-plan reception room and kitchen area, decorated in tasteful neutral tones, offers ample living space. A single door from this area leads to a private patio to the front. The well-designed kitchen boasts a variety of eye and base-level units, complemented by integrated appliances.