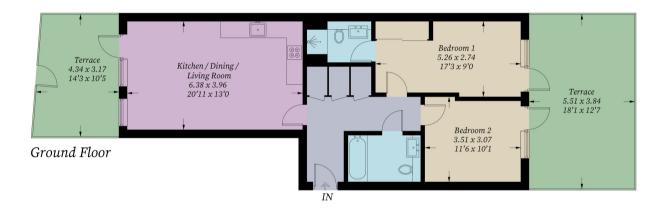

The property features a spacious entrance hallway, complete with two large storage cupboards one separate utility cupboard. An generous open-plan reception room and kitchen area, decorated in tasteful neutral tones, offers ample living space. A single door from this area leads to a private patio to the front. The well-designed kitchen boasts a variety of eye and base-level units, complemented by integrated appliances.

The main bedroom is generously sized at 17'3 x 9'0. It provides direct access to the second private rear patio and includes a spacious en-suite shower room and built-in wardrobes. The second bedroom, also a good sized double, currently being used as a home office.

## Fiador Apartments, SE10

Approximate Gross Internal Area = 72 sq m / 775 sq ft

Illustration for identification purposes only, measurements are approximate, not to scale. Fourlabs.co @ (ID1174371)