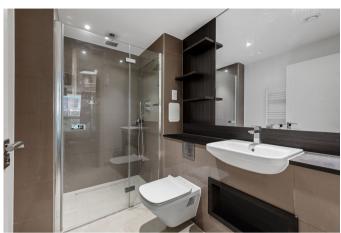

The main bedroom is generously sized at 17'3 x 9'0. It provides direct access to the second private rear patio and includes a spacious en-suite shower room and built-in wardrobes. The second bedroom, also a good sized double, currently being used as a home office.