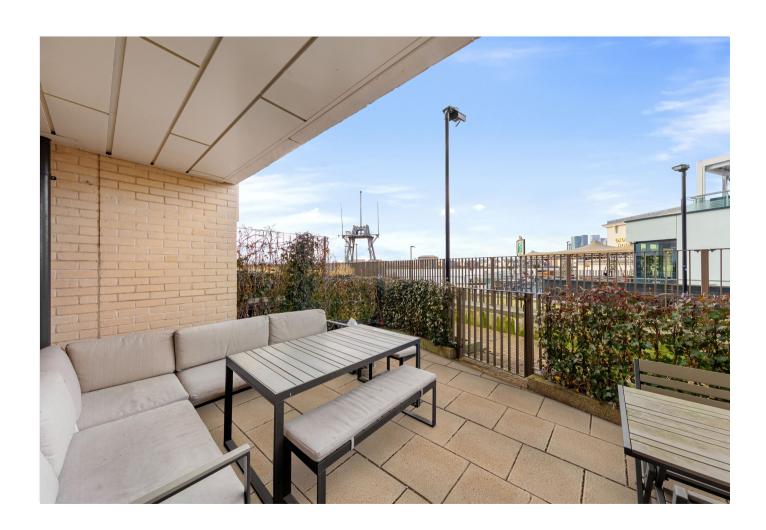

## **Key Features**

- 2 Bedrooms, 2 Bathrooms
- Front and rear patios
- 24-Hour concierge
- Residents only gym
- Council Tax: D

- Service Charge: £3,161.76 P/A
- Ground Rent: £400 P/A
- EWS1 Compliant
- · Chain Free
- EPC: **B**

The main bedroom is generously sized at 17'3 x 9'0. It provides direct access to the second private rear patio and includes a spacious en-suite shower room and built-in wardrobes. The second bedroom, also a good sized double, currently being used as a home office.