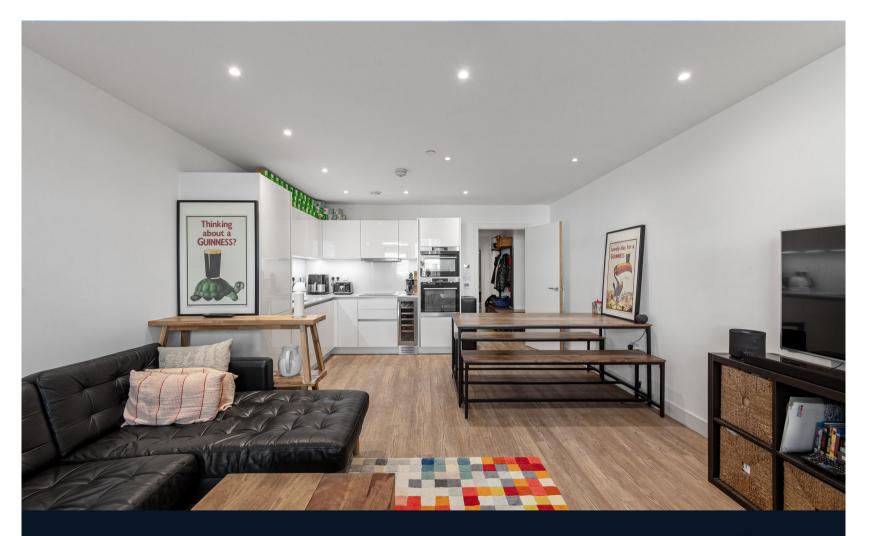

The property features a spacious entrance hallway, complete with two large storage cupboards one separate utility cupboard. An generous open-plan reception room and kitchen area, decorated in tasteful neutral tones, offers ample living space. A single door from this area leads to a private patio to the front. The well-designed kitchen boasts a variety of eye and base-level units, complemented by integrated appliances.