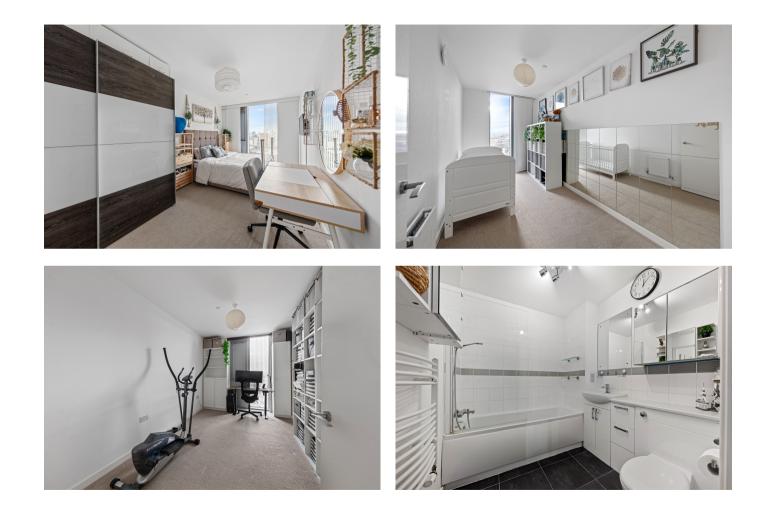

This three bedroom apartment spans some 874 Sq Ft and offers a modern fitted kitchen, dining space and open plan lounge, this in turn opens onto a balcony with those incredible panoramic views. There are three good size bedrooms and a family bathroom.

This property also has the added benefit of secure parking, a communal roof terrace and concierge. Located just a short stroll into Historical Royal Greenwich we feel that this property stands out in the market today.