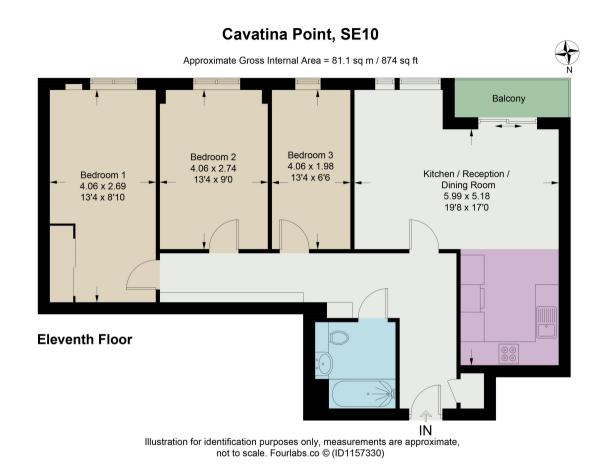

This three bedroom apartment spans some 874 Sq Ft and offers a modern fitted kitchen, dining space and open plan lounge, this in turn opens onto a balcony with those incredible panoramic views. There are three good size bedrooms and a family bathroom.