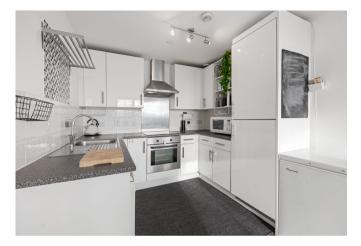

This three bedroom apartment spans some 874 Sq Ft and offers a modern fitted kitchen, dining space and open plan lounge, this in turn opens onto a balcony with those incredible panoramic views. There are three good size bedrooms and a family bathroom.