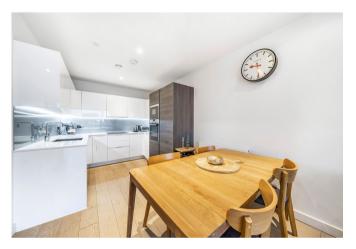

The accommodation comprises large entrance hall with a built in double storage cupboard. 29'0 sq ft open plan reception room / kitchen with integrated appliances and access onto the balcony with river views. Two double bedrooms, master with en-suite four piece bathroom and a separate family bathroom.