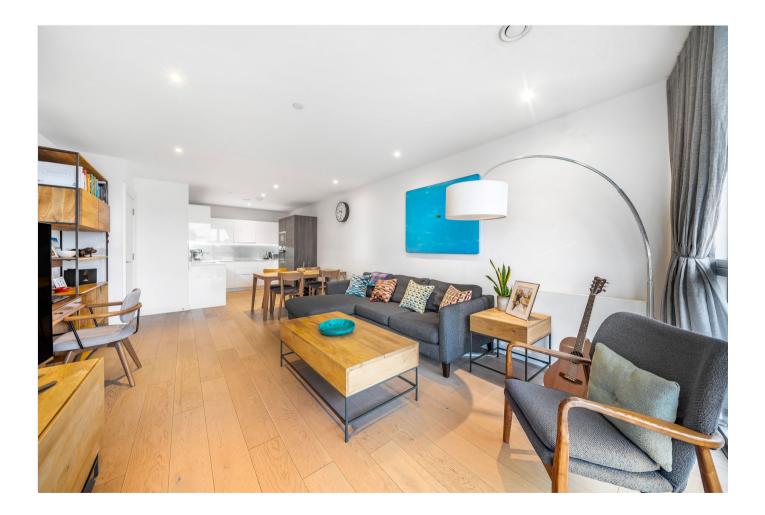

The accommodation comprises large entrance hall with a built in double storage cupboard. 29'0 sq ft open plan reception room / kitchen with integrated appliances and access onto the balcony with river views. Two double bedrooms, master with en-suite four piece bathroom and a separate family bathroom.

The property is beautifully presented throughout in neutral tones.

The River Gardens development is located in East Greenwich and offers multiple commuting options to Central London - a mere 10 minute walk to Maze Hill, along with the easy access to the DLR, boat and tube.