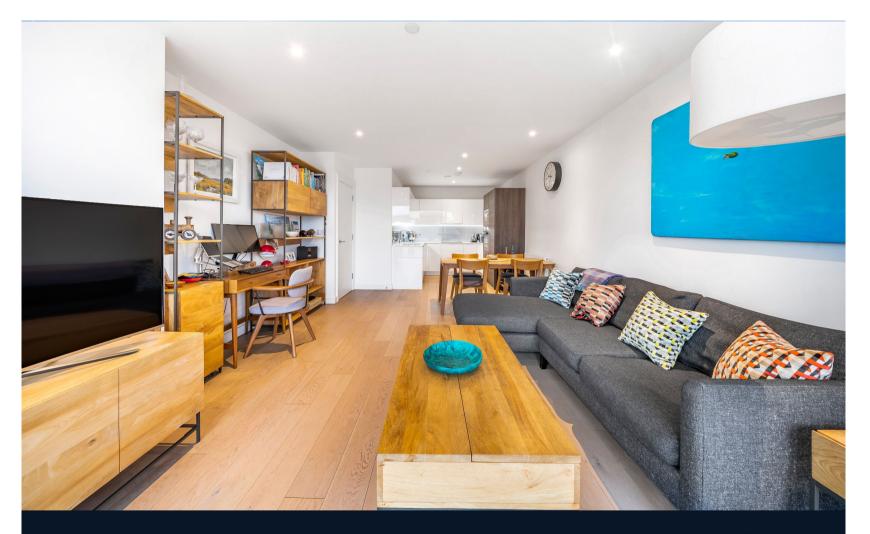

The accommodation comprises large entrance hall with a built in double storage cupboard. 29'0 sq ft open plan reception room / kitchen with integrated appliances and access onto the balcony with river views. Two double bedrooms, master with en-suite four piece bathroom and a separate family bathroom.

The property is beautifully presented throughout in neutral tones.

The River Gardens development is located in East Greenwich and offers multiple commuting options to Central London - a mere 10 minute walk to Maze Hill, along with the easy access to the DLR, boat and tube.