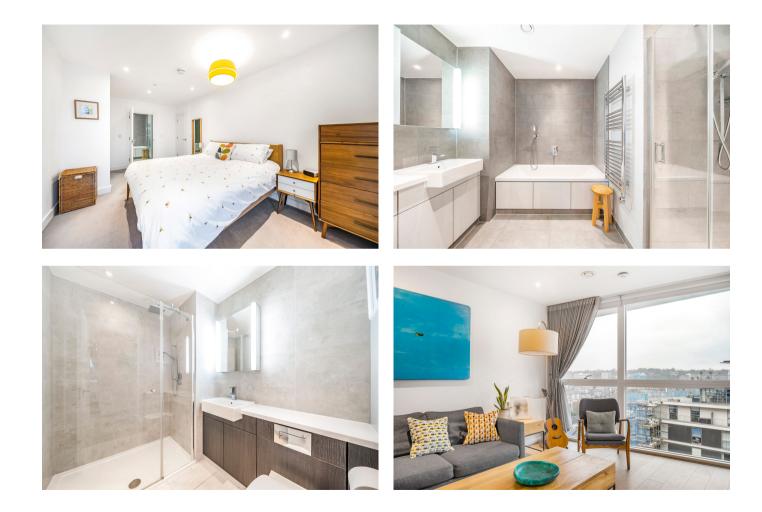

The accommodation comprises large entrance hall with a built in double storage cupboard. 29'0 sq ft open plan reception room / kitchen with integrated appliances and access onto the balcony with river views. Two double bedrooms, master with en-suite four piece bathroom and a separate family bathroom.

The property is beautifully presented throughout in neutral tones.

The River Gardens development is located in East Greenwich and offers multiple commuting options to Central London - a mere 10 minute walk to Maze Hill, along with the easy access to the DLR, boat and tube.