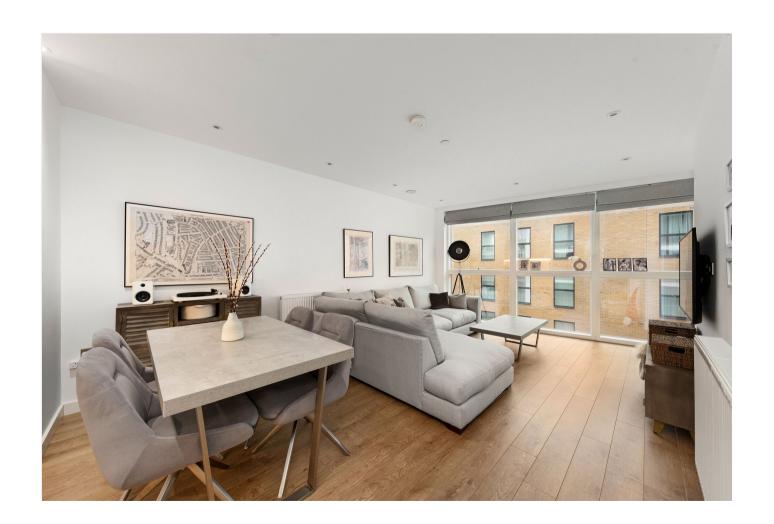

• EPC: **B** 

The accommodation comprises; a welcoming entrance hallway with doors leading to all rooms and a large storage / utility cupboard. The reception room is a generous size at  $24'2 \times 11'5$  which has been tastefully decorated in neutral tones with a large balcony offering impressive views. The kitchen has been finished with high-quality worksurfaces, an array of eye and base level units and integrated appliances. Two double bedrooms, master bedroom has a floor toceiling window, flooding the room with natural light, there is also a fitted wardrobe, providing ample storage and access into an en-suite shower room. Bedroom two benefits from access onto the shared balcony from the main reception room. Completing the flat is the family bathroom.