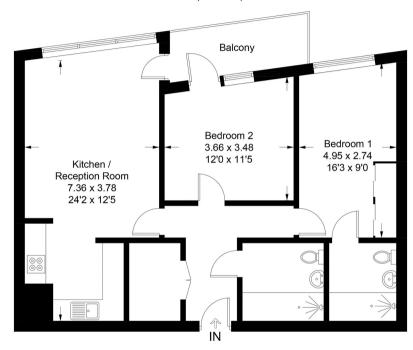

• EPC: **B** 

The accommodation comprises; a welcoming entrance hallway with doors leading to all rooms and a large storage / utility cupboard. The reception room is a generous size at  $24'2 \times 11'5$  which has been tastefully decorated in neutral tones with a large balcony offering impressive views. The kitchen has been finished with high-quality worksurfaces, an array of eye and base level units and integrated appliances. Two double bedrooms, master bedroom has a floor toceiling window, flooding the room with natural light, there is also a fitted wardrobe, providing ample storage and access into an en-suite shower room. Bedroom two benefits from access onto the shared balcony from the main reception room. Completing the flat is the family bathroom.

## **Iverson Point, SE10**

Illustration for identification purposes only, measurements are approximate, not to scale. Fourlabs.co © (ID1153666)