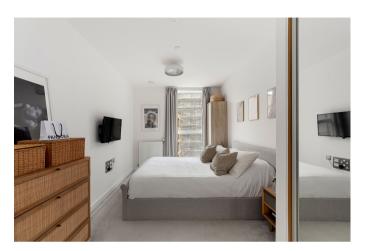

• EPC: **B** 

The accommodation comprises; a welcoming entrance hallway with doors leading to all rooms and a large storage / utility cupboard. The reception room is a generous size at  $24'2 \times 11'5$  which has been tastefully decorated in neutral tones with a large balcony offering impressive views. The kitchen has been finished with high-quality worksurfaces, an array of eye and base level units and integrated appliances. Two double bedrooms, master bedroom has a floor toceiling window, flooding the room with natural light, there is also a fitted wardrobe, providing ample storage and access into an en-suite shower room. Bedroom two benefits from access onto the shared balcony from the main reception room. Completing the flat is the family bathroom.