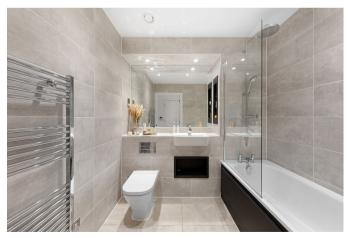

• EPC: **B** 

The accommodation comprises; a welcoming entrance hallway with doors leading to all rooms and a large storage / utility cupboard. The reception room is a generous size at  $24'2 \times 11'5$  which has been tastefully decorated in neutral tones with a large balcony offering impressive views. The kitchen has been finished with high-quality worksurfaces, an array of eye and base level units and integrated appliances. Two double bedrooms, master bedroom has a floor toceiling window, flooding the room with natural light, there is also a fitted wardrobe, providing ample storage and access into an en-suite shower room. Bedroom two benefits from access onto the shared balcony from the main reception room. Completing the flat is the family bathroom.