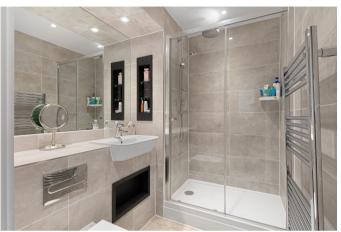

• EPC: **B** 

The accommodation comprises; a welcoming entrance hallway with doors leading to all rooms and a large storage / utility cupboard. The reception room is a generous size at  $24'2 \times 11'5$  which has been tastefully decorated in neutral tones with a large balcony offering impressive views. The kitchen has been finished with high-quality worksurfaces, an array of eye and base level units and integrated appliances. Two double bedrooms, master bedroom has a floor toceiling window, flooding the room with natural light, there is also a fitted wardrobe, providing ample storage and access into an en-suite shower room. Bedroom two benefits from access onto the shared balcony from the main reception room. Completing the flat is the family bathroom.