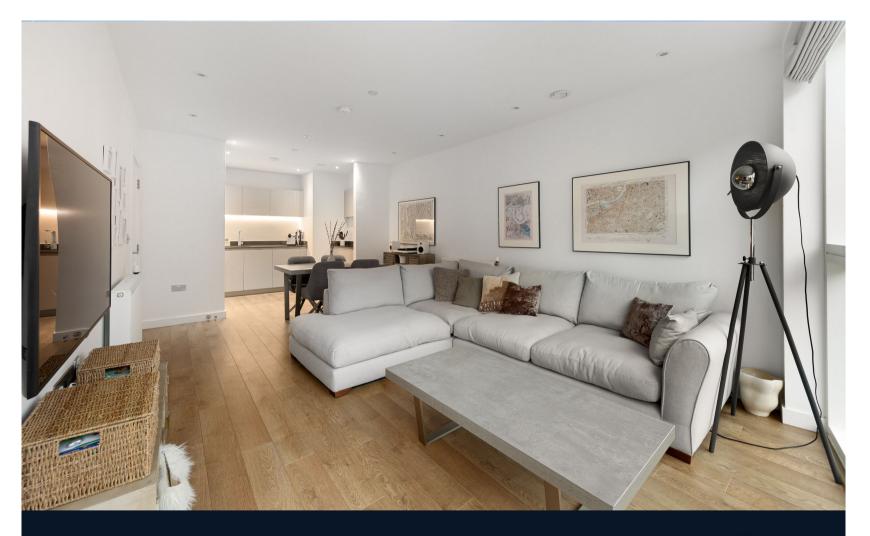

• EPC: **B** 

The accommodation comprises; a welcoming entrance hallway with doors leading to all rooms and a large storage / utility cupboard. The reception room is a generous size at  $24'2 \times 11'5$  which has been tastefully decorated in neutral tones with a large balcony offering impressive views. The kitchen has been finished with high-quality worksurfaces, an array of eye and base level units and integrated appliances. Two double bedrooms, master bedroom has a floor toceiling window, flooding the room with natural light, there is also a fitted wardrobe, providing ample storage and access into an en-suite shower room. Bedroom two benefits from access onto the shared balcony from the main reception room. Completing the flat is the family bathroom.