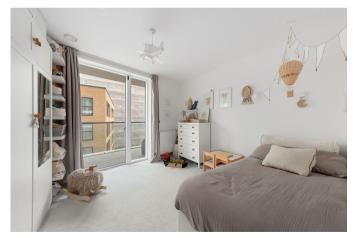

• EPC: **B** 

The accommodation comprises; a welcoming entrance hallway with doors leading to all rooms and a large storage / utility cupboard. The reception room is a generous size at  $24'2 \times 11'5$  which has been tastefully decorated in neutral tones with a large balcony offering impressive views. The kitchen has been finished with high-quality worksurfaces, an array of eye and base level units and integrated appliances. Two double bedrooms, master bedroom has a floor toceiling window, flooding the room with natural light, there is also a fitted wardrobe, providing ample storage and access into an en-suite shower room. Bedroom two benefits from access onto the shared balcony from the main reception room. Completing the flat is the family bathroom.