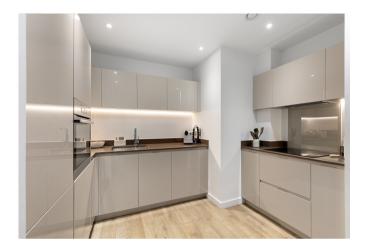

• EPC: **B** 

The accommodation comprises; a welcoming entrance hallway with doors leading to all rooms and a large storage / utility cupboard. The reception room is a generous size at  $24'2 \times 11'5$  which has been tastefully decorated in neutral tones with a large balcony offering impressive views. The kitchen has been finished with high-quality worksurfaces, an array of eye and base level units and integrated appliances. Two double bedrooms, master bedroom has a floor toceiling window, flooding the room with natural light, there is also a fitted wardrobe, providing ample storage and access into an en-suite shower room. Bedroom two benefits from access onto the shared balcony from the main reception room. Completing the flat is the family bathroom.