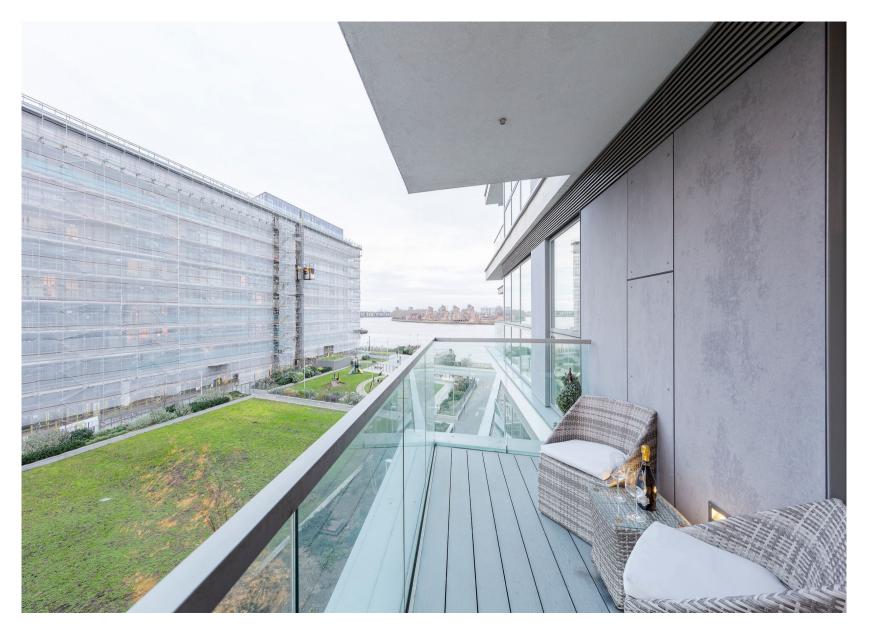

## **Key Features**

• 2 Double bedrooms

2 Bathrooms

• Balcony with river views

· Council Tax: E

• Service Charge: £4,500 P/A

• Ground Rent: £350 P/A

• Walk to Maze Hill mainline

• EPC: **B** 

The accommodation comprises; a welcoming entrance hallway with doors leading to all rooms and a large storage / utility cupboard. The reception room is a generous size at  $24'2 \times 11'5$  which has been tastefully decorated in neutral tones with a large balcony offering impressive views. The kitchen has been finished with high-quality worksurfaces, an array of eye and base level units and integrated appliances. Two double bedrooms, master bedroom has a floor toceiling window, flooding the room with natural light, there is also a fitted wardrobe, providing ample storage and access into an en-suite shower room. Bedroom two benefits from access onto the shared balcony from the main reception room. Completing the flat is the family bathroom.