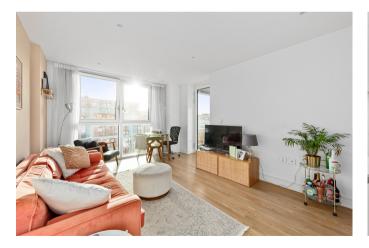

## **Key Features**

- 1 Double bedroom
- Balcony
- Open-plan accommodation
- Council Tax: C

- Service Charge: £2,717.89 P/A
- Ground Rent: £300 P/A
- Close to transport links
- EPC: **B**

The accommodation comprises large entrance hall with built in cupboards, open plan kitchen / reception room (24'9 x 12'9) which opens onto a private covered balcony. One double bedroom with built in wardrobes and a family bathroom.