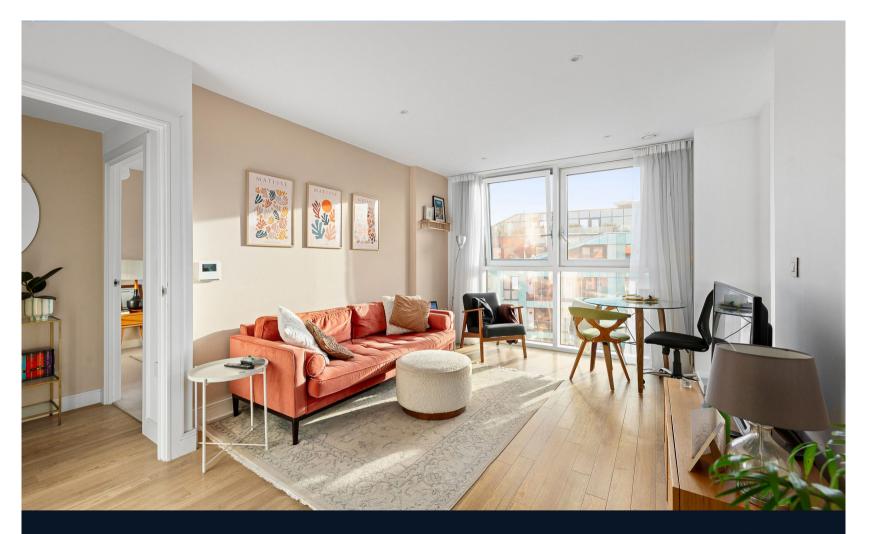

## **Key Features**

- 1 Double bedroom
- Balcony
- Open-plan accommodation
- Council Tax: C

- Service Charge: £2,717.89 P/A
- Ground Rent: £300 P/A
- Close to transport links
- EPC: **B**

The accommodation comprises large entrance hall with built in cupboards, open plan kitchen / reception room (24'9 x 12'9) which opens onto a private covered balcony. One double bedroom with built in wardrobes and a family bathroom.