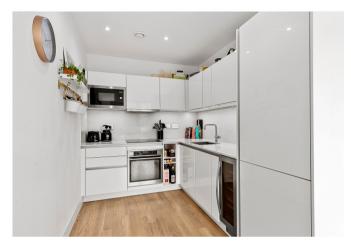

## **Key Features**

- 1 Double bedroom
- Balcony
- Open-plan accommodation
- Council Tax: C

- Service Charge: £2,717.89 P/A
- Ground Rent: £300 P/A
- Close to transport links
- EPC: **B**

The accommodation comprises large entrance hall with built in cupboards, open plan kitchen / reception room (24'9 x 12'9) which opens onto a private covered balcony. One double bedroom with built in wardrobes and a family bathroom.