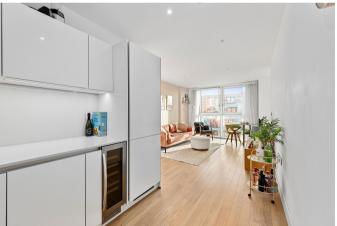

## **Key Features**

- 1 Double bedroom
- Balcony
- Open-plan accommodation
- Council Tax: C

- Service Charge: £2,717.89 P/A
- Ground Rent: £300 P/A
- Close to transport links
- EPC: **B**

The accommodation comprises large entrance hall with built in cupboards, open plan kitchen / reception room (24'9 x 12'9) which opens onto a private covered balcony. One double bedroom with built in wardrobes and a family bathroom.