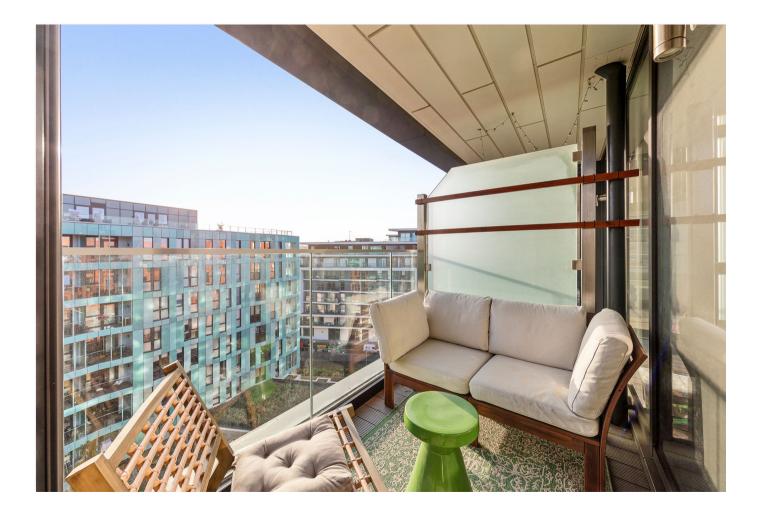

## **Key Features**

- 1 Double bedroom
- Balcony
- Open-plan accommodation
- Council Tax: C

- Service Charge: £2,717.89 P/A
- Ground Rent: £300 P/A
- Close to transport links
- EPC: **B**

The accommodation comprises large entrance hall with built in cupboards, open plan kitchen / reception room (24'9 x 12'9) which opens onto a private covered balcony. One double bedroom with built in wardrobes and a family bathroom.