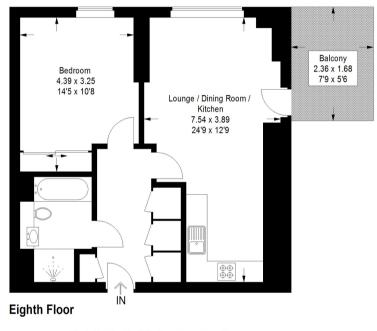

## **Key Features**

- 1 Double bedroom
- Balcony
- Open-plan accommodation
- Council Tax: C

- Service Charge: £2,717.89 P/A
- Ground Rent: £300 P/A
- Close to transport links
- EPC: **B**

The accommodation comprises large entrance hall with built in cupboards, open plan kitchen / reception room (24'9 x 12'9) which opens onto a private covered balcony. One double bedroom with built in wardrobes and a family bathroom.

## Lariat Apartments, SE10

Approximate Gross Internal Area = 56.6 sq m / 609 sq ft

Illustration for identification purposes only, measurements are approximate, not to scale. FloorplansUsketch.com © (ID1146034)