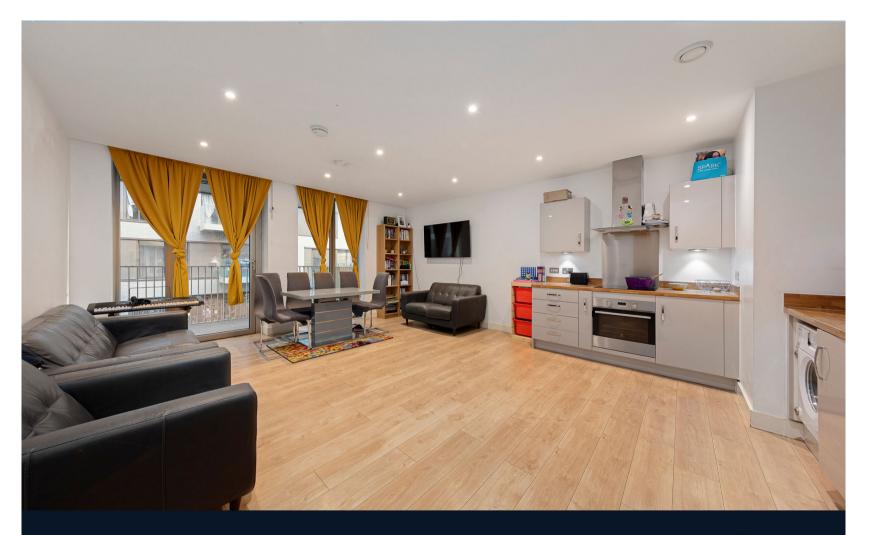

The accommodation comprises; large entrance hall with build in double cupboard and doors to each room. An open-plan living/kitchen and dining area (20'1 x 16'1) sq ft and opens onto a private balcony. Two good sized double bedrooms, master with built in wardrobes and a separate family bathroom finishes off the property.

The site benefits from a residents gym and concierge, the property also boasts a short walk to North Greenwich underground station for the Jubilee line.