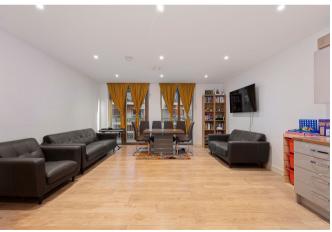

The accommodation comprises; large entrance hall with build in double cupboard and doors to each room. An open-plan living/kitchen and dining area (20'1 x 16'1) sq ft and opens onto a private balcony. Two good sized double bedrooms, master with built in wardrobes and a separate family bathroom finishes off the property.