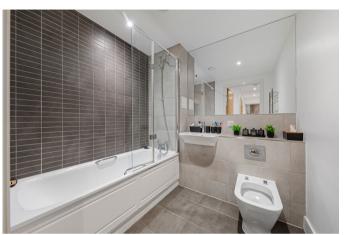

The accommodation comprises; large entrance hall with build in double cupboard and doors to each room. An open-plan living/kitchen and dining area (20'1 x 16'1) sq ft and opens onto a private balcony. Two good sized double bedrooms, master with built in wardrobes and a separate family bathroom finishes off the property.