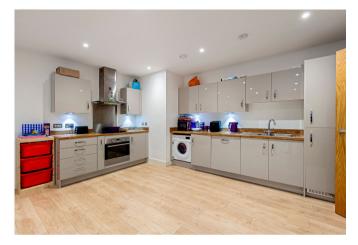

The accommodation comprises; large entrance hall with build in double cupboard and doors to each room. An open-plan living/kitchen and dining area (20'1 x 16'1) sq ft and opens onto a private balcony. Two good sized double bedrooms, master with built in wardrobes and a separate family bathroom finishes off the property.