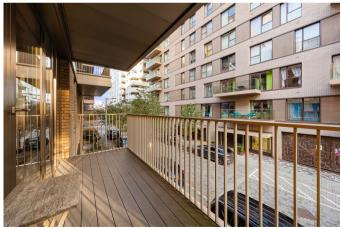

## **Key Features**

- Concierge & gym services
- Walk to North Greenwich station
- · Large balcony & communal grounds
- · Bright and spacious

- Council Tax: D
- Service Charge: £1,920 P/A
- Ground Rent: £100 P/A
- EPC: B

The accommodation comprises; large entrance hall with build in double cupboard and doors to each room. An open-plan living/kitchen and dining area (20'1 x 16'1) sq ft and opens onto a private balcony. Two good sized double bedrooms, master with built in wardrobes and a separate family bathroom finishes off the property.