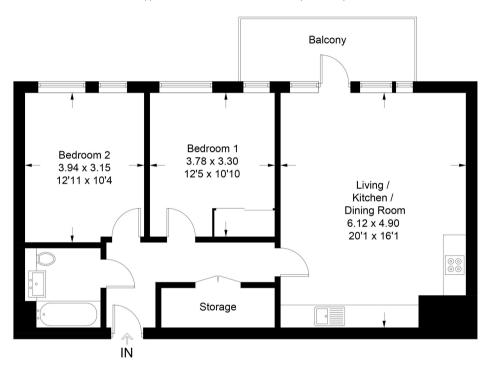

The accommodation comprises; large entrance hall with build in double cupboard and doors to each room. An open-plan living/kitchen and dining area (20'1 x 16'1) sq ft and opens onto a private balcony. Two good sized double bedrooms, master with built in wardrobes and a separate family bathroom finishes off the property.

## Bessemer Place, SE10

Approximate Gross Internal Area = 72.5 sq m / 780 sq ft

Illustration for identification purposes only, measurements are approximate, not to scale. Fourlabs.co @ (ID1136513)