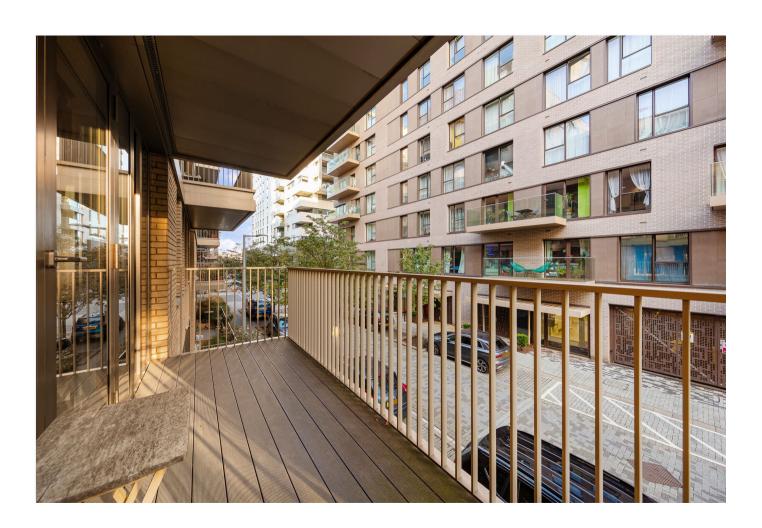

## **Key Features**

- Concierge & gym services
- Walk to North Greenwich station
- · Large balcony & communal grounds
- · Bright and spacious

- Council Tax: D
- Service Charge: £1,920 P/A
- Ground Rent: £100 P/A
- EPC: B

The accommodation comprises; large entrance hall with build in double cupboard and doors to each room. An open-plan living/kitchen and dining area (20'1 x 16'1) sq ft and opens onto a private balcony. Two good sized double bedrooms, master with built in wardrobes and a separate family bathroom finishes off the property.