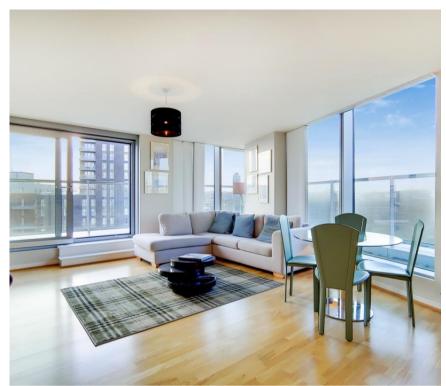

## **Description**

A bright and spacious sixth floor, two bedroom, two bathroom apartment situated in this stunning block within walking distance of the Cutty Sark DLR, Greenwich mainline and Greenwich village.

Presented in immaculate condition throughout with a south-west facing wrap around balcony with far reaching views.

The property benefits from a dual aspect, secure underground parking and 24 hour concierge. The property is situated in the favoured Atrium Tower with its impressive grand entrance.

The sixth floor Southerly aspect has views of the Creek and The Laban dance school as well as Greenwich Park in the distance.

Early viewings are highly recommended.

- 2 Bedrooms
- 2 Bathrooms
- Wrap around balcony
- · Beautifully presented throughout
- Secure underground parking
- 6th Floor modern apartment
- Approx. 758 sq ft (70.4 sq m)
- EPC: C