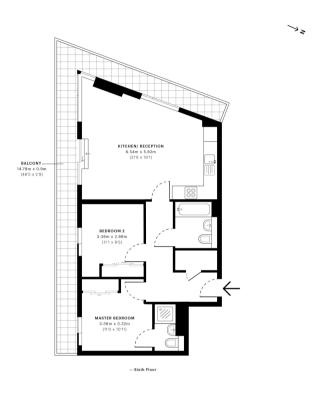

The sixth floor Southerly aspect has views of the Creek and The Laban dance school as well as Greenwich Park in the distance.

Early viewings are highly recommended.

- 2 Bedrooms
- 2 Bathrooms
- Wrap around balcony
- · Beautifully presented throughout
- Secure underground parking
- 6th Floor modern apartment
- Approx. 758 sq ft (70.4 sq m)
- EPC: C

Atrium Heights, SE8

APTURE DATE 8/12/2019 LASER SCAN POINTS 34,159,279 GROSS INTERNAL AREA 69.7 Sqm / 749.8 Sqft

> SPEC ID 5df8a189dffafd0c8b0fcd60

IPMS 38 RESIDENTIAL 90.3 Sqm / 972.5 Sqft IPMS 3C RESIDENTIAL 87.4 Sqm / 941.3 Sqft