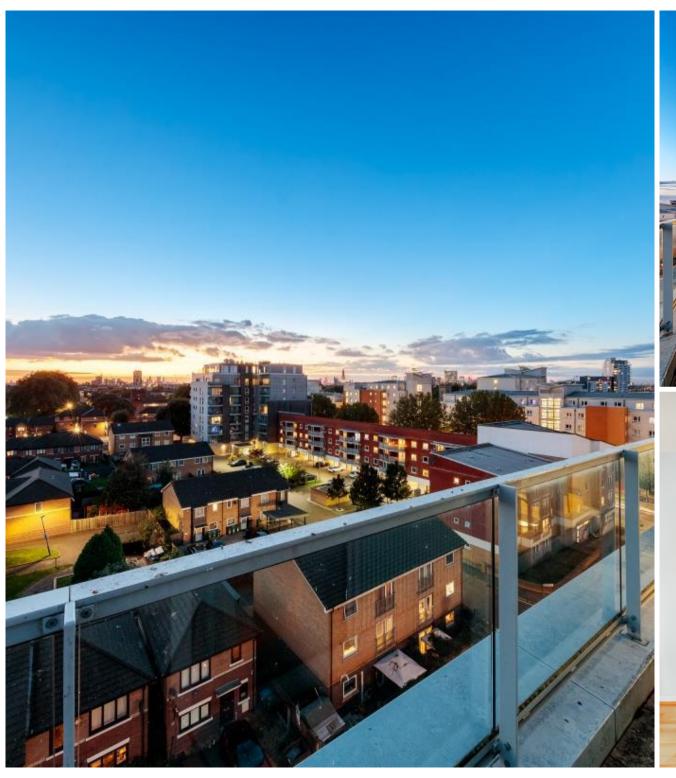

Presented in immaculate condition throughout with a south-west facing wrap around balcony with far reaching views.

The property benefits from a dual aspect, secure underground parking and 24 hour concierge. The property is situated in the favoured Atrium Tower with its impressive grand entrance.

The sixth floor Southerly aspect has views of the Creek and The Laban dance school as well as Greenwich Park in the distance.

Early viewings are highly recommended.

- 2 Bedrooms
- 2 Bathrooms
- Wrap around balcony
- · Beautifully presented throughout
- Secure underground parking
- 6th Floor modern apartment
- Approx. 758 sq ft (70.4 sq m)
- EPC: C