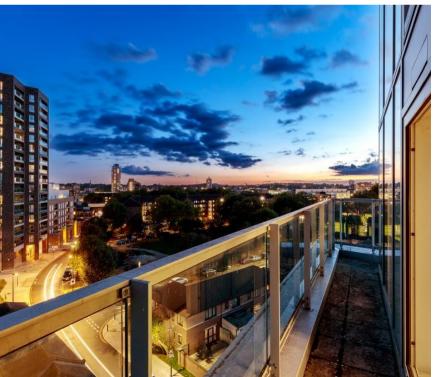

Presented in immaculate condition throughout with a south-west facing wrap around balcony with far reaching views.

The property benefits from a dual aspect, secure underground parking and 24 hour concierge. The property is situated in the favoured Atrium Tower with its impressive grand entrance.

The sixth floor Southerly aspect has views of the Creek and The Laban dance school as well as Greenwich Park in the distance.

Early viewings are highly recommended.

- 2 Bedrooms
- 2 Bathrooms
- Wrap around balcony
- · Beautifully presented throughout
- Secure underground parking
- 6th Floor modern apartment
- Approx. 758 sq ft (70.4 sq m)
- EPC: C