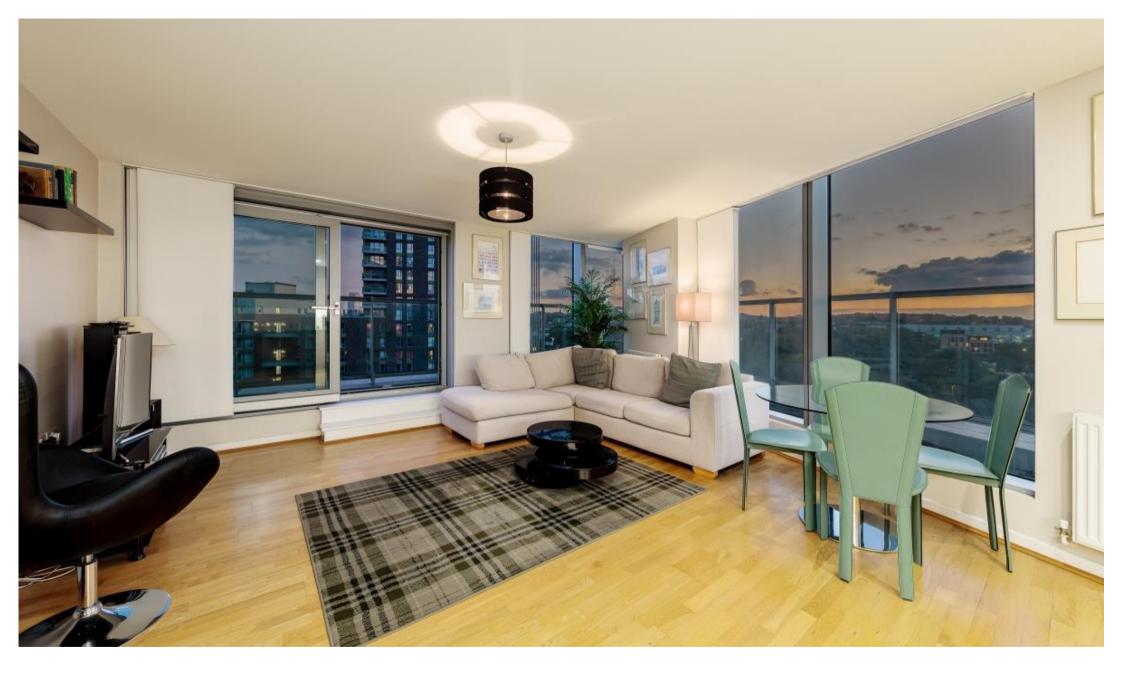

## **Description**

A bright and spacious sixth floor, two bedroom, two bathroom apartment situated in this stunning block within walking distance of the Cutty Sark DLR, Greenwich mainline and Greenwich village.

Presented in immaculate condition throughout with a south-west facing wrap around balcony with far reaching views.

The property benefits from a dual aspect, secure underground parking and 24 hour concierge. The property is situated in the favoured Atrium Tower with its impressive grand entrance.

The sixth floor Southerly aspect has views of the Creek and The Laban dance school as well as Greenwich Park in the distance.

Early viewings are highly recommended.

- 2 Bedrooms
- 2 Bathrooms
- Wrap around balcony
- · Beautifully presented throughout
- Secure underground parking
- 6th Floor modern apartment
- Approx. 758 sq ft (70.4 sq m)
- EPC: C