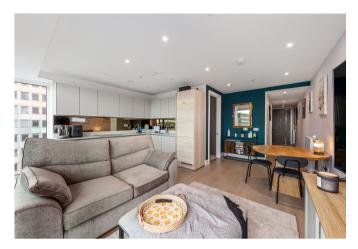

## **Key Features**

- 1 Bedroom
- 1 Bathroom
- Private balcony
- Council Tax: C

- Service Charge: £2,638.17 P/A
- Ground Rent: £1 P/A
- Close to Elizabeth line
- EPC: B

The accommodation comprises hallway with a built in cupboard which then opens onto an open-plan living room / dining room and kitchen that leads onto a private balcony. One double bedroom with built in wardrobe and a separate family bathroom. The property benefits from floor to ceiling windows and doors which floods with plenty of natural light and engineered timber wood flooring.