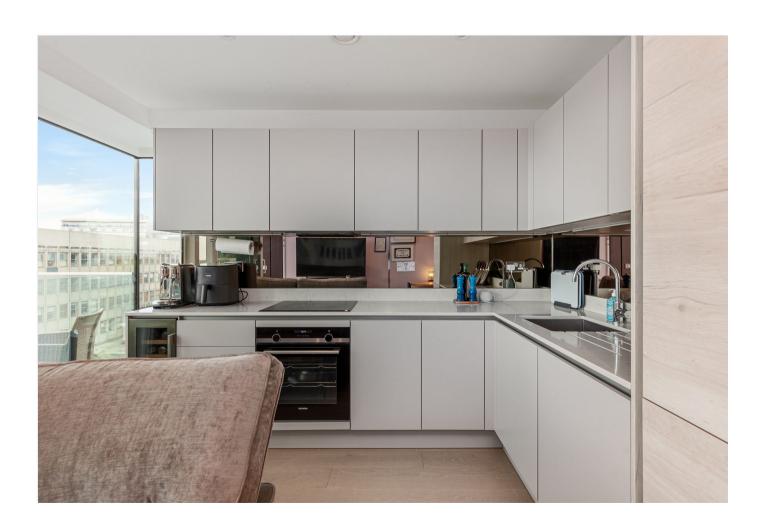

## **Key Features**

- 1 Bedroom
- 1 Bathroom
- Private balcony
- Council Tax: C

- Service Charge: £2,638.17 P/A
- Ground Rent: £1 P/A
- Close to Elizabeth line
- EPC: B

The accommodation comprises hallway with a built in cupboard which then opens onto an open-plan living room / dining room and kitchen that leads onto a private balcony. One double bedroom with built in wardrobe and a separate family bathroom. The property benefits from floor to ceiling windows and doors which floods with plenty of natural light and engineered timber wood flooring.