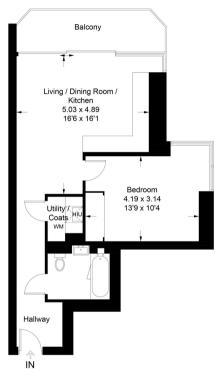

## Forbes Apartments, SE18

Approximate Gross Internal Area = 51.00 sq m / 549 sq ft

Illustration for identification purposes only, measurements are approximate, not to scale. Fourlabs.co ⊚ (ID1132540)

Sales, Lettings & Property Management