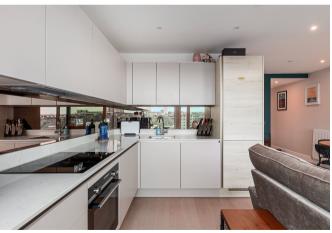

## **Key Features**

- 1 Bedroom
- 1 Bathroom
- Private balcony
- Council Tax: C

- Service Charge: £2,638.17 P/A
- Ground Rent: £1 P/A
- Close to Elizabeth line
- EPC: B

The accommodation comprises hallway with a built in cupboard which then opens onto an open-plan living room / dining room and kitchen that leads onto a private balcony. One double bedroom with built in wardrobe and a separate family bathroom. The property benefits from floor to ceiling windows and doors which floods with plenty of natural light and engineered timber wood flooring.