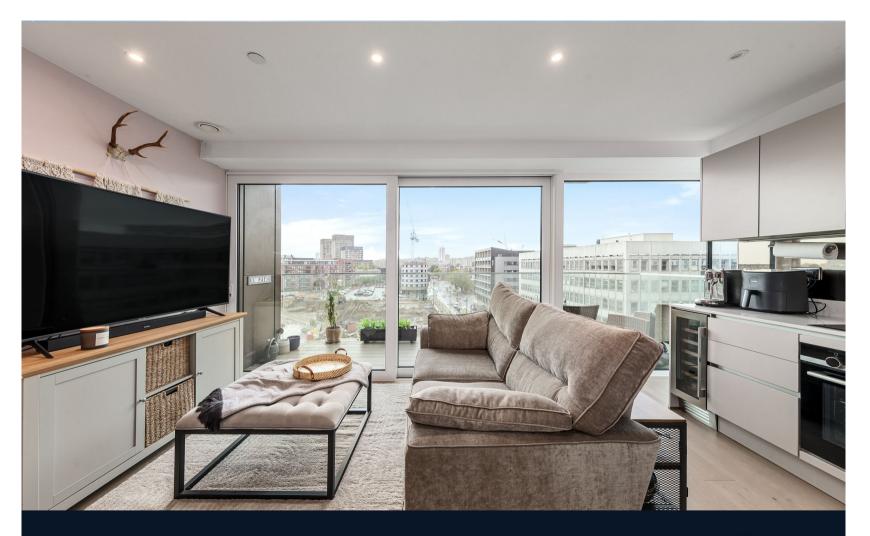

## **Forbes Apartments, London, SE18**

Leasehold (996 years remaining)

A light and spacious apartment on the 6th floor which forms part of the Woolwich Arsenal Riverside development.

## **Key Features**

- 1 Bedroom
- 1 Bathroom
- Private balcony
- Council Tax: C

- Service Charge: £2,638.17 P/A
- Ground Rent: £1 P/A
- Close to Elizabeth line
- EPC: B

The accommodation comprises hallway with a built in cupboard which then opens onto an open-plan living room / dining room and kitchen that leads onto a private balcony. One double bedroom with built in wardrobe and a separate family bathroom. The property benefits from floor to ceiling windows and doors which floods with plenty of natural light and engineered timber wood flooring.

Woolwich Arsenal Riverside development provides exclusive access to resident amenities, including 24hr concierge, gym, pool and sauna! Its also well located for the Elizabeth line which is only a 7 minute walk and provides great connections for both Canary Wharf, City and Westend.