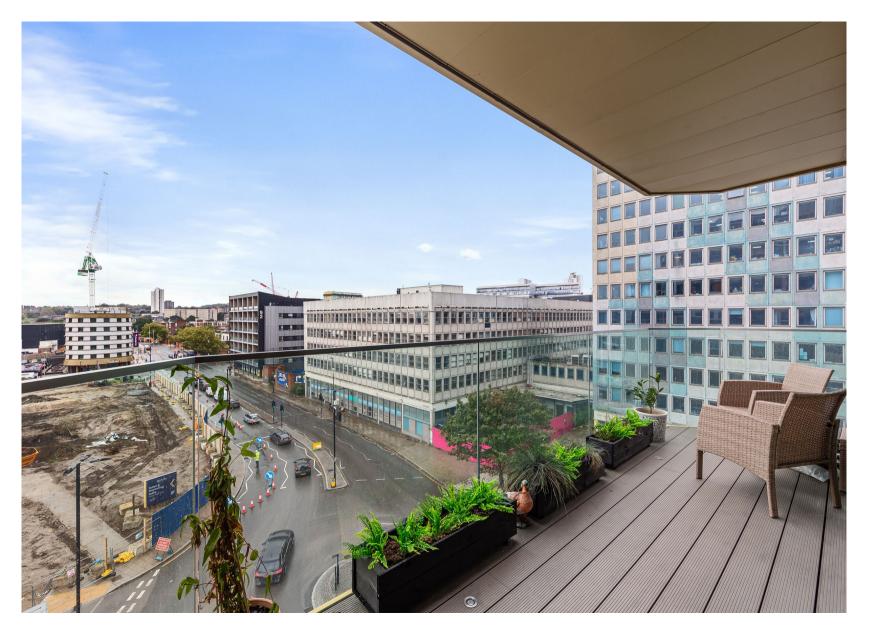

## **Forbes Apartments, London, SE18**

Leasehold (996 years remaining)

A light and spacious apartment on the 6th floor which forms part of the Woolwich Arsenal Riverside development.

## **Key Features**

- 1 Bedroom
- 1 Bathroom
- Private balcony
- Council Tax: C

- Service Charge: £2,638.17 P/A
- Ground Rent: £1 P/A
- Close to Elizabeth line
- EPC: B

The accommodation comprises hallway with a built in cupboard which then opens onto an open-plan living room / dining room and kitchen that leads onto a private balcony. One double bedroom with built in wardrobe and a separate family bathroom. The property benefits from floor to ceiling windows and doors which floods with plenty of natural light and engineered timber wood flooring.

Woolwich Arsenal Riverside development provides exclusive access to resident amenities, including 24hr concierge, gym, pool and sauna! Its also well located for the Elizabeth line which is only a 7 minute walk and provides great connections for both Canary Wharf, City and Westend.