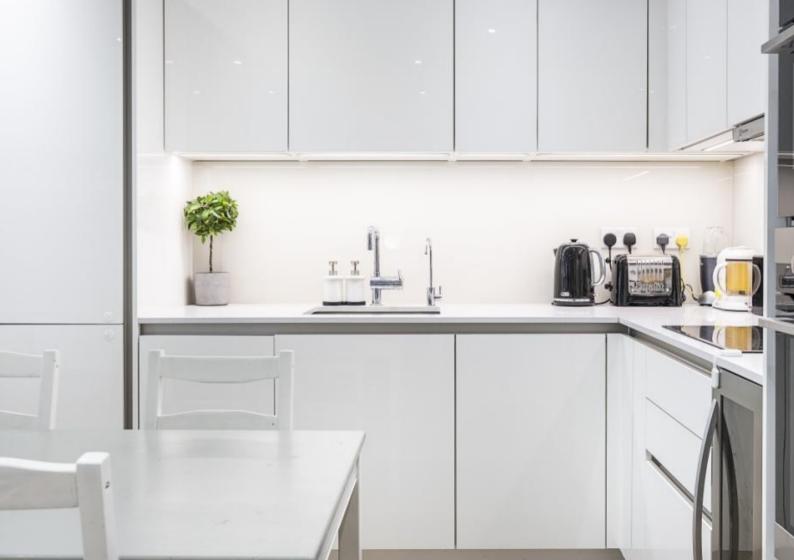

The accommodation comprises; a large entrance hallway with three large storage cupboards & a separate utility cupboard. The open plan reception room / kitchen has been tastefully decorated in neutral tones with a single door leading out to the smaller garden. The kitchen has been thoughtfully arranged with an array of eye and base level units and integrated appliances. The main bedroom is a larger than average double room with a door leading out to the second private garden and a generous en-suite shower room and built-in wardrobes. The second bedroom is also a generous double bedroom with a built-in wardrobe & access out to the private garden to the front, facing the river.