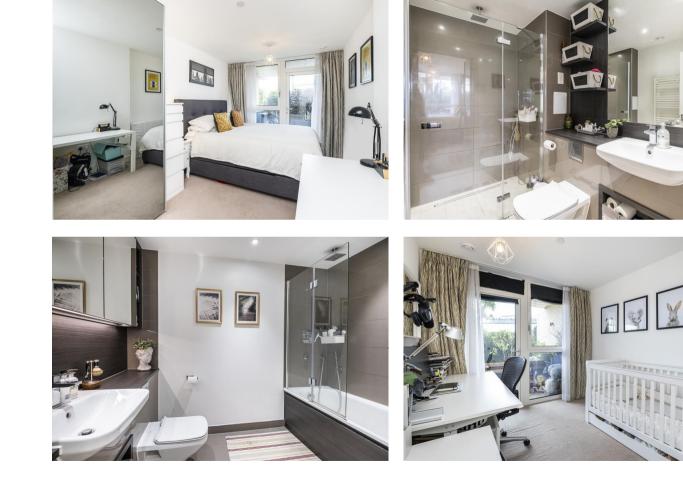

The accommodation comprises; a large entrance hallway with three large storage cupboards & a separate utility cupboard. The open plan reception room / kitchen has been tastefully decorated in neutral tones with a single door leading out to the smaller garden. The kitchen has been thoughtfully arranged with an array of eye and base level units and integrated appliances. The main bedroom is a larger than average double room with a door leading out to the second private garden and a generous en-suite shower room and built-in wardrobes. The second bedroom is also a generous double bedroom with a built-in wardrobe & access out to the private garden to the front, facing the river.

**Kitchen** 9'4" x 8'8" (2850 x 2638mm)

Living/Dining 16'6" x 13'4" (5036 x 4054mm)

Bedroom 1 16'6" x 9'0" (5023 x 2753mm)

**En suite** 8'2" x 5'7" (2500 x 1700mm)

Bedroom 2 11'4" x 9'1" (3465 x 2778mm)

Bathroom 8'6" x 5'7" (2600 x 1700mm)