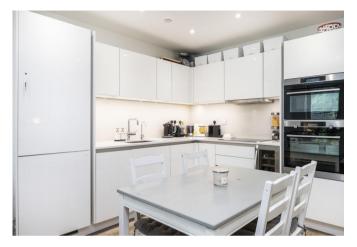

The accommodation comprises; a large entrance hallway with three large storage cupboards & a separate utility cupboard. The open plan reception room / kitchen has been tastefully decorated in neutral tones with a single door leading out to the smaller garden. The kitchen has been thoughtfully arranged with an array of eye and base level units and integrated appliances. The main bedroom is a larger than average double room with a door leading out to the second private garden and a generous en-suite shower room and built-in wardrobes. The second bedroom is also a generous double bedroom with a built-in wardrobe & access out to the private garden to the front, facing the river.