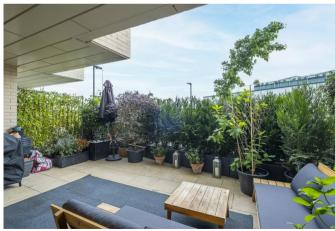

The accommodation comprises; a large entrance hallway with three large storage cupboards & a separate utility cupboard. The open plan reception room / kitchen has been tastefully decorated in neutral tones with a single door leading out to the smaller garden. The kitchen has been thoughtfully arranged with an array of eye and base level units and integrated appliances. The main bedroom is a larger than average double room with a door leading out to the second private garden and a generous en-suite shower room and built-in wardrobes. The second bedroom is also a generous double bedroom with a built-in wardrobe & access out to the private garden to the front, facing the river.

TOTAL AREA 818.1 sq ft (76.0 sq m)

Private Amenity 1 17'0" x 13'2" (5185 x 4008mm)

Private Amenity 2 15'9" x 5'2" (4803 x 1582mm)

22 College Approach, Greenwich, London, SE10 9HY Tel: 020 7399 5595 Sales, Lettings & Property Management