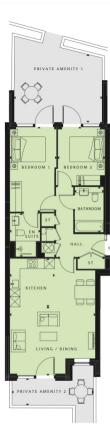

**Kitchen** 9'4" x 8'8" (2850 x 2638mm)

Living/Dining 16'6" x 13'4" (5036 x 4054mm)

Bedroom 1 16'6" x 9'0" (5023 x 2753mm)

**En suite** 8'2" x 5'7" (2500 x 1700mm)

Bedroom 2 11'4" x 9'1" (3465 x 2778mm)

Bathroom 8'6" x 5'7" (2600 x 1700mm)

TOTAL AREA 818.1 sq ft (76.0 sq m)

Private Amenity 1 17'0" x 13'2" (5185 x 4008mm)

Private Amenity 2 15'9" x 5'2" (4803 x 1582mm)

22 College Approach, Greenwich, London, SE10 9HY Tel: 020 7399 5595 Sales, Lettings & Property Management