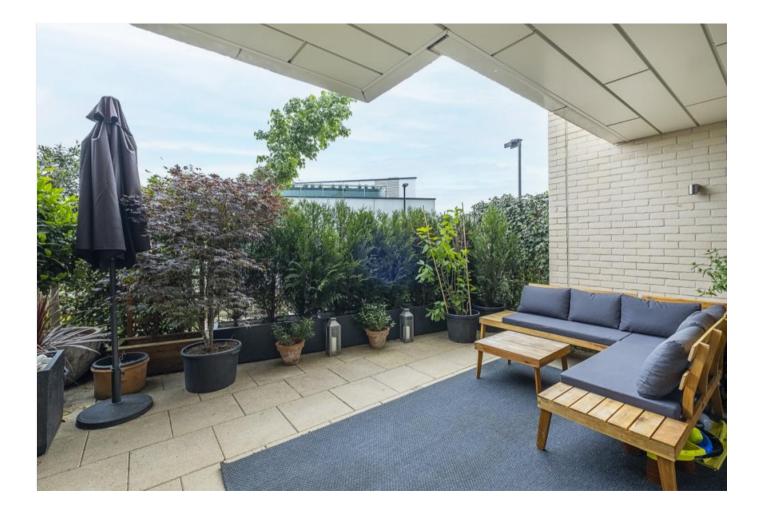

The accommodation comprises; a large entrance hallway with three large storage cupboards & a separate utility cupboard. The open plan reception room / kitchen has been tastefully decorated in neutral tones with a single door leading out to the smaller garden. The kitchen has been thoughtfully arranged with an array of eye and base level units and integrated appliances. The main bedroom is a larger than average double room with a door leading out to the second private garden and a generous en-suite shower room and built-in wardrobes. The second bedroom is also a generous double bedroom with a built-in wardrobe & access out to the private garden to the front, facing the river.

TOTAL AREA 818.1 sq ft (76.0 sq m)

Private Amenity 1 17'0" x 13'2" (5185 x 4008mm)

Private Amenity 2 15'9" x 5'2" (4803 x 1582mm)

22 College Approach, Greenwich, London, SE10 9HY Tel: 020 7399 5595 Sales, Lettings & Property Management