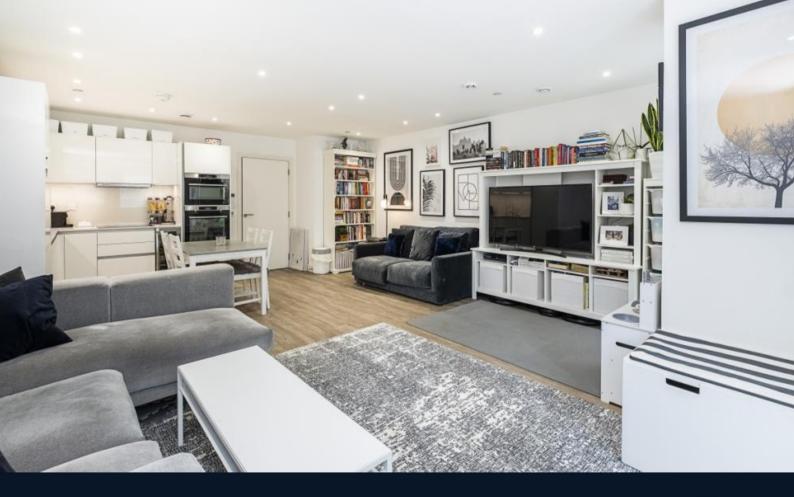

The accommodation comprises; a large entrance hallway with three large storage cupboards & a separate utility cupboard. The open plan reception room / kitchen has been tastefully decorated in neutral tones with a single door leading out to the smaller garden. The kitchen has been thoughtfully arranged with an array of eye and base level units and integrated appliances. The main bedroom is a larger than average double room with a door leading out to the second private garden and a generous en-suite shower room and built-in wardrobes. The second bedroom is also a generous double bedroom with a built-in wardrobe & access out to the private garden to the front, facing the river.

**Kitchen** 9'4" x 8'8" (2850 x 2638mm)

Living/Dining 16'6" x 13'4" (5036 x 4054mm)

Bedroom 1 16'6" x 9'0" (5023 x 2753mm)

**En suite** 8'2" x 5'7" (2500 x 1700mm)

Bedroom 2 11'4" x 9'1" (3465 x 2778mm)

Bathroom 8'6" x 5'7" (2600 x 1700mm)