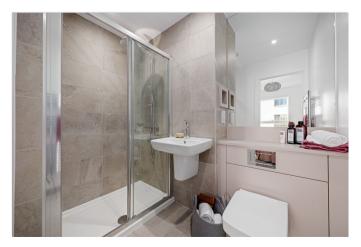

To the first floor, there are two generous double bedrooms and two bathrooms. The primary bedroom is a large double at 13'4 x 11'2 benefitting from a large window, flooding the room with natural light, an en-suite shower room complete with walk-in shower. The second bedroom is a similar sized double room and completing the first floor is the family bathroom, laid out with toilet, hand basin & bathtub.