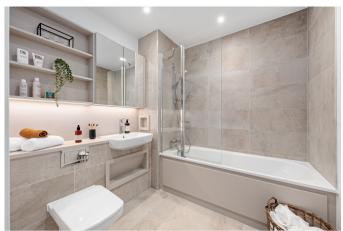

To the first floor, there are two generous double bedrooms and two bathrooms. The primary bedroom is a large double at 13'4 x 11'2 benefitting from a large window, flooding the room with natural light, an en-suite shower room complete with walk-in shower. The second bedroom is a similar sized double room and completing the first floor is the family bathroom, laid out with toilet, hand basin & bathtub.