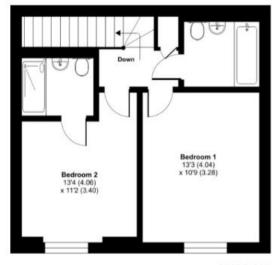

To the first floor, there are two generous double bedrooms and two bathrooms. The primary bedroom is a large double at 13'4 x 11'2 benefitting from a large window, flooding the room with natural light, an en-suite shower room complete with walk-in shower. The second bedroom is a similar sized double room and completing the first floor is the family bathroom, laid out with toilet, hand basin & bathtub.

**GROUND FLOOR** 

FIRST FLOOR

Floor plan produced in accordance with RICS Property Measurement Standards incorporating International Property Measurement Standards (IPMS2 Residential). Ontohecom 2023. Produced for JLL Residential. REF 1062995