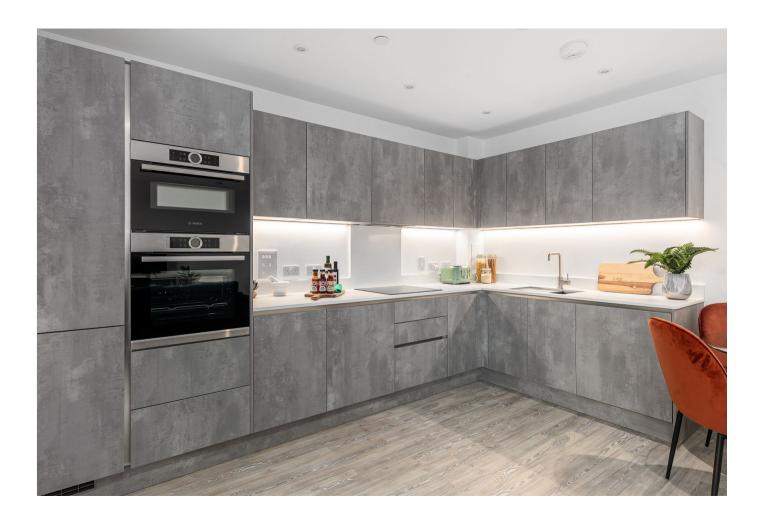

The accommodation comprises; a generous 21'11 x 13'9 open plan reception room / kitchen which has been tastefully decorated in neutral tones. The kitchen has been thoughtfully arranged with an array of eye and base level units and appliances. This leads through to the hallway behind with two large storage cupboards, one of which houses the washing machine and a downstairs cloakroom to complete the ground floor.