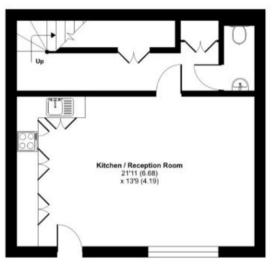

The accommodation comprises; a generous 21'11 x 13'9 open plan reception room / kitchen which has been tastefully decorated in neutral tones. The kitchen has been thoughtfully arranged with an array of eye and base level units and appliances. This leads through to the hallway behind with two large storage cupboards, one of which houses the washing machine and a downstairs cloakroom to complete the ground floor.

**GROUND FLOOR** 

FIRST FLOOR

Floor plan produced in accordance with RICS Property Measurement Standards incorporating International Property Measurement Standards (IPMS2 Residential). Ontohecom 2023. Produced for JLL Residential. REF 1062995