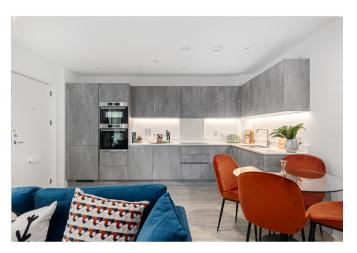

The accommodation comprises; a generous 21'11 x 13'9 open plan reception room / kitchen which has been tastefully decorated in neutral tones. The kitchen has been thoughtfully arranged with an array of eye and base level units and appliances. This leads through to the hallway behind with two large storage cupboards, one of which houses the washing machine and a downstairs cloakroom to complete the ground floor.