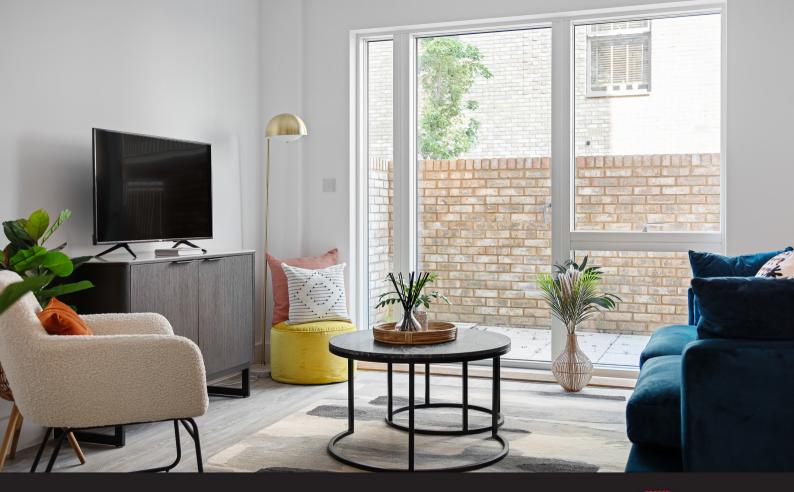

The accommodation comprises; a generous 21'11 x 13'9 open plan reception room / kitchen which has been tastefully decorated in neutral tones. The kitchen has been thoughtfully arranged with an array of eye and base level units and appliances. This leads through to the hallway behind with two large storage cupboards, one of which houses the washing machine and a downstairs cloakroom to complete the ground floor.

To the first floor, there are two generous double bedrooms and two bathrooms. The primary bedroom is a large double at 13'4 x 11'2 benefitting from a large window, flooding the room with natural light, an en-suite shower room complete with walk-in shower. The second bedroom is a similar sized double room and completing the first floor is the family bathroom, laid out with toilet, hand basin & bathtub.