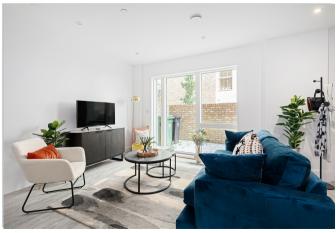

The accommodation comprises; a generous 21'11 x 13'9 open plan reception room / kitchen which has been tastefully decorated in neutral tones. The kitchen has been thoughtfully arranged with an array of eye and base level units and appliances. This leads through to the hallway behind with two large storage cupboards, one of which houses the washing machine and a downstairs cloakroom to complete the ground floor.