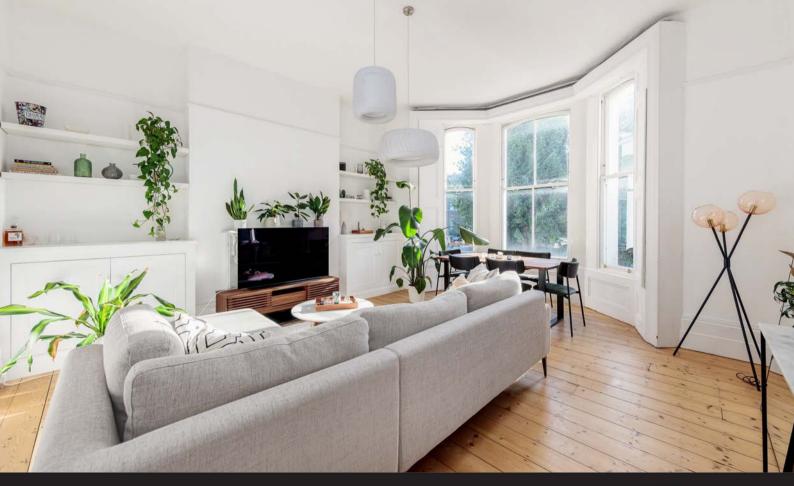

The accommodation comprises; a welcoming entrance hallway with doors leading to all rooms, and a large under stairs storage cupboard. The reception room has been tastefully decorated in neutral tones and is a generous size at 18'4 x 16'3 benefitting from impressive 10'10 ceilings as well as a large bay window, flooding the room with natural light. The bedroom is a large double room, with views over the communal garden behind, built-in wardrobes and a stunning built-in fireplace. To the rear of the property is the kitchen, thoughtfully arranged with an array of eye and base level units and appliances, and completing the flat is the shower room, laid out with toilet, hand basin and shower cubicle.