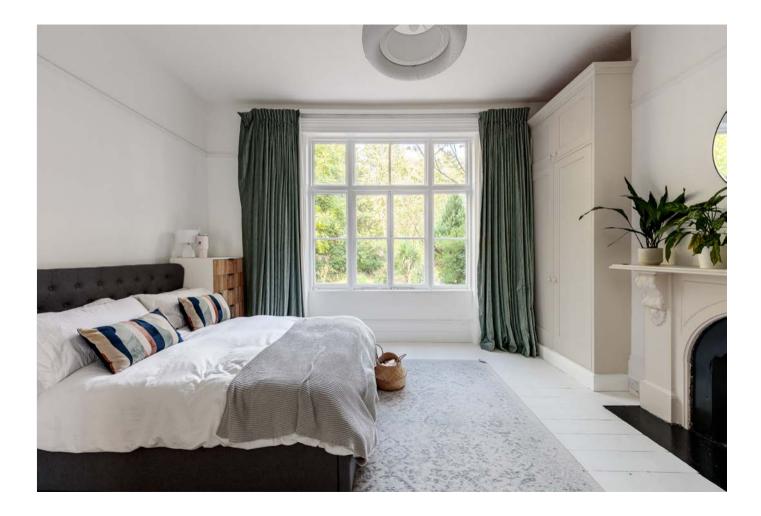

The accommodation comprises; a welcoming entrance hallway with doors leading to all rooms, and a large under stairs storage cupboard. The reception room has been tastefully decorated in neutral tones and is a generous size at 18'4 x 16'3 benefitting from impressive 10'10 ceilings as well as a large bay window, flooding the room with natural light. The bedroom is a large double room, with views over the communal garden behind, built-in wardrobes and a stunning built-in fireplace. To the rear of the property is the kitchen, thoughtfully arranged with an array of eye and base level units and appliances, and completing the flat is the shower room, laid out with toilet, hand basin and shower cubicle.