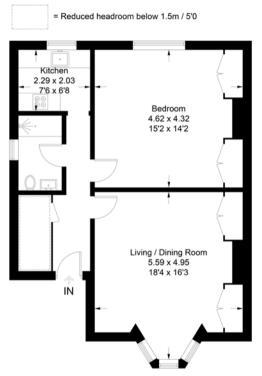

## Kidbrooke Park Road, SE3

Approximate Gross Internal Area = 66.9 sq m / 720 sq ft

Illustration for identification purposes only, measurements are approximate, not to scale. floorplansUsketch.com © (ID1120418)