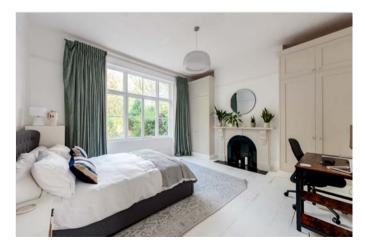

The accommodation comprises; a welcoming entrance hallway with doors leading to all rooms, and a large under stairs storage cupboard. The reception room has been tastefully decorated in neutral tones and is a generous size at 18'4 x 16'3 benefitting from impressive 10'10 ceilings as well as a large bay window, flooding the room with natural light. The bedroom is a large double room, with views over the communal garden behind, built-in wardrobes and a stunning built-in fireplace. To the rear of the property is the kitchen, thoughtfully arranged with an array of eye and base level units and appliances, and completing the flat is the shower room, laid out with toilet, hand basin and shower cubicle.