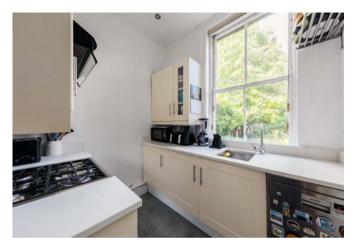

The accommodation comprises; a welcoming entrance hallway with doors leading to all rooms, and a large under stairs storage cupboard. The reception room has been tastefully decorated in neutral tones and is a generous size at 18'4 x 16'3 benefitting from impressive 10'10 ceilings as well as a large bay window, flooding the room with natural light. The bedroom is a large double room, with views over the communal garden behind, built-in wardrobes and a stunning built-in fireplace. To the rear of the property is the kitchen, thoughtfully arranged with an array of eye and base level units and appliances, and completing the flat is the shower room, laid out with toilet, hand basin and shower cubicle.