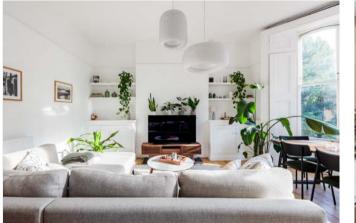

The accommodation comprises; a welcoming entrance hallway with doors leading to all rooms, and a large under stairs storage cupboard. The reception room has been tastefully decorated in neutral tones and is a generous size at 18'4 x 16'3 benefitting from impressive 10'10 ceilings as well as a large bay window, flooding the room with natural light. The bedroom is a large double room, with views over the communal garden behind, built-in wardrobes and a stunning built-in fireplace. To the rear of the property is the kitchen, thoughtfully arranged with an array of eye and base level units and appliances, and completing the flat is the shower room, laid out with toilet, hand basin and shower cubicle.