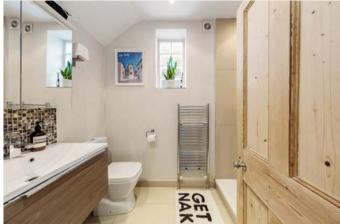

The accommodation comprises; a welcoming entrance hallway with doors leading to all rooms, and a large under stairs storage cupboard. The reception room has been tastefully decorated in neutral tones and is a generous size at 18'4 x 16'3 benefitting from impressive 10'10 ceilings as well as a large bay window, flooding the room with natural light. The bedroom is a large double room, with views over the communal garden behind, built-in wardrobes and a stunning built-in fireplace. To the rear of the property is the kitchen, thoughtfully arranged with an array of eye and base level units and appliances, and completing the flat is the shower room, laid out with toilet, hand basin and shower cubicle.