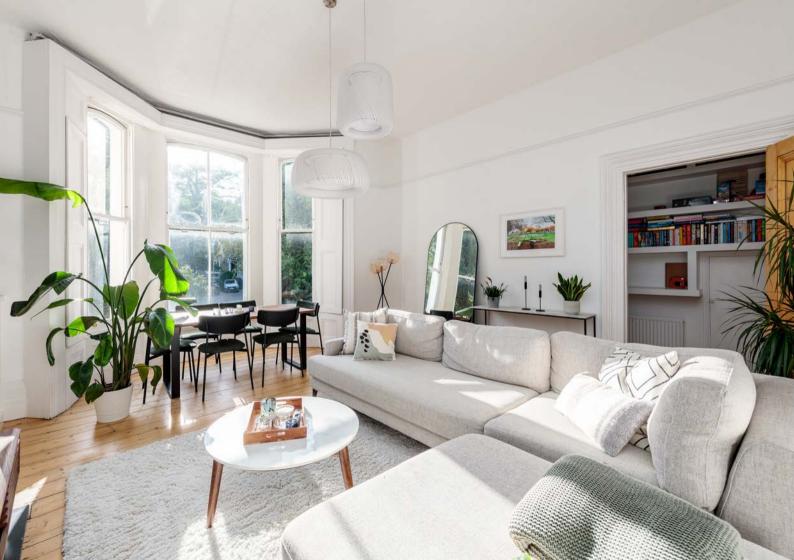

The accommodation comprises; a welcoming entrance hallway with doors leading to all rooms, and a large under stairs storage cupboard. The reception room has been tastefully decorated in neutral tones and is a generous size at 18'4 x 16'3 benefitting from impressive 10'10 ceilings as well as a large bay window, flooding the room with natural light. The bedroom is a large double room, with views over the communal garden behind, built-in wardrobes and a stunning built-in fireplace. To the rear of the property is the kitchen, thoughtfully arranged with an array of eye and base level units and appliances, and completing the flat is the shower room, laid out with toilet, hand basin and shower cubicle.