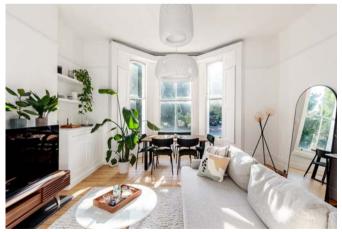

The accommodation comprises; a welcoming entrance hallway with doors leading to all rooms, and a large under stairs storage cupboard. The reception room has been tastefully decorated in neutral tones and is a generous size at 18'4 x 16'3 benefitting from impressive 10'10 ceilings as well as a large bay window, flooding the room with natural light. The bedroom is a large double room, with views over the communal garden behind, built-in wardrobes and a stunning built-in fireplace. To the rear of the property is the kitchen, thoughtfully arranged with an array of eye and base level units and appliances, and completing the flat is the shower room, laid out with toilet, hand basin and shower cubicle.