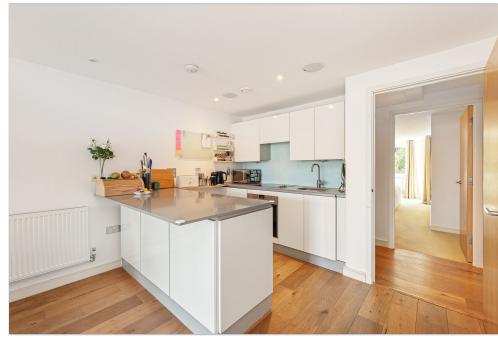

## **The Property**

The accommodation comprises; a large entrance hallway with doors leading to all rooms, and a built-in storage cupboard. The open plan reception room is a generous size at 27'7 x 12'10 having been tastefully decorated in neutral tones by the current owners. This leads out to the first of the private balconies, offering exceptional views over Canary Wharf and North Greenwich. The kitchen has been thoughtfully arranged with an array of eye and base level units and integrated appliances and finished with high-quality stone worksurfaces.