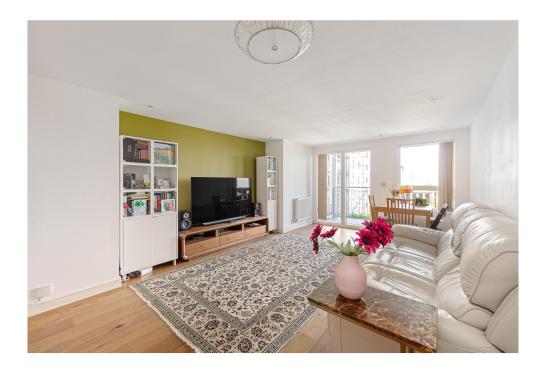

## **The Property**

The accommodation comprises; a large entrance hallway with doors leading to all rooms, and a built-in storage cupboard. The open plan reception room is a generous size at 27'7 x 12'10 having been tastefully decorated in neutral tones by the current owners. This leads out to the first of the private balconies, offering exceptional views over Canary Wharf and North Greenwich. The kitchen has been thoughtfully arranged with an array of eye and base level units and integrated appliances and finished with high-quality stone worksurfaces.