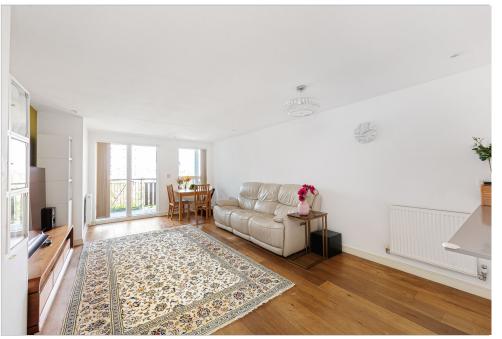

## **The Property**

The accommodation comprises; a large entrance hallway with doors leading to all rooms, and a built-in storage cupboard. The open plan reception room is a generous size at 27'7 x 12'10 having been tastefully decorated in neutral tones by the current owners. This leads out to the first of the private balconies, offering exceptional views over Canary Wharf and North Greenwich. The kitchen has been thoughtfully arranged with an array of eye and base level units and integrated appliances and finished with high-quality stone worksurfaces.