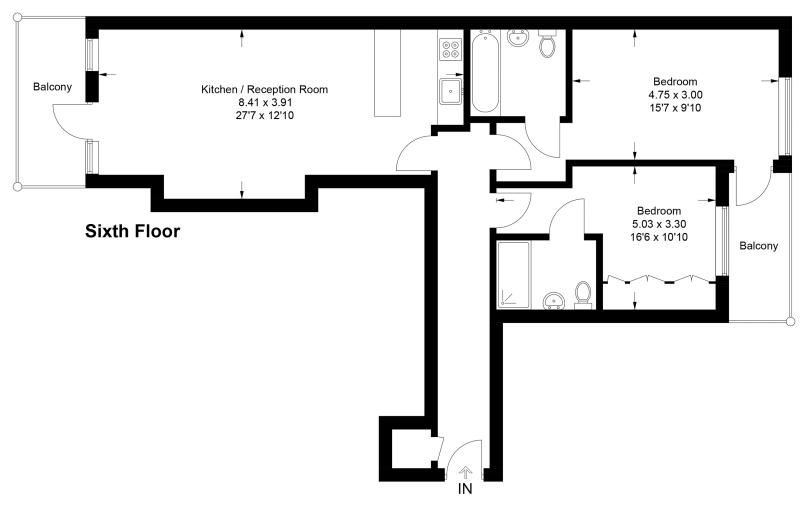

#### **Seren Park Gardens**

Approximate Gross Internal Area = 79.3 sq m / 853 sq ft

Illustration for identification purposes only, measurements are approximate, not to scale. floorplansUsketch.com © (ID1120673)