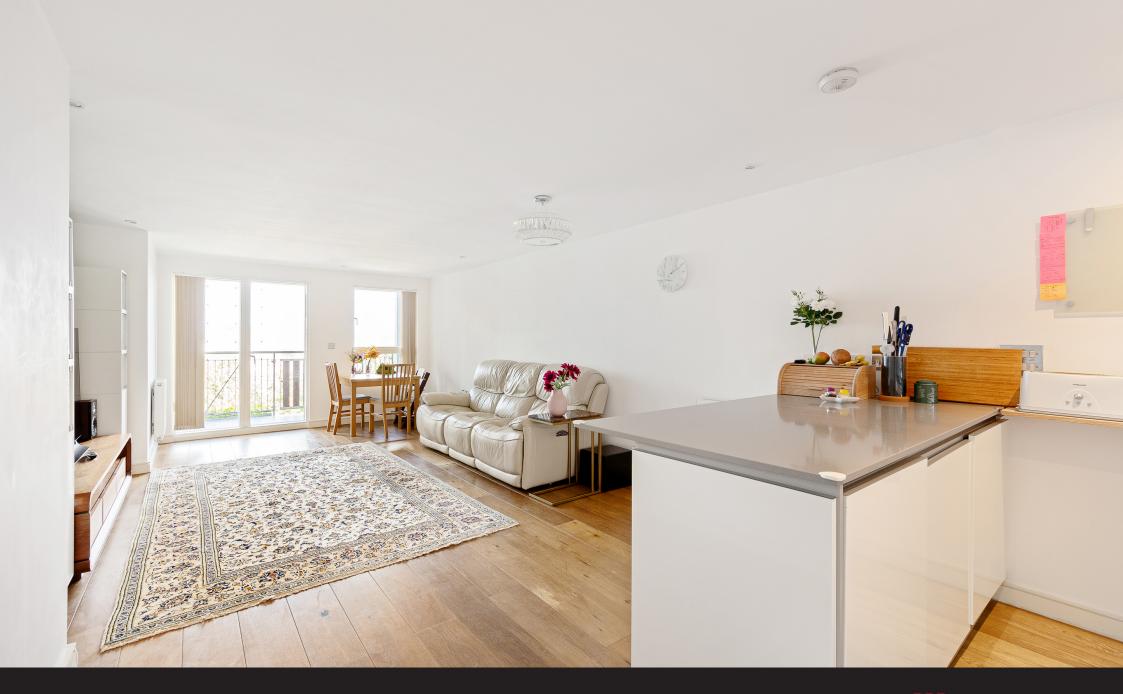

## **The Property**

The accommodation comprises; a large entrance hallway with doors leading to all rooms, and a built-in storage cupboard. The open plan reception room is a generous size at 27'7 x 12'10 having been tastefully decorated in neutral tones by the current owners. This leads out to the first of the private balconies, offering exceptional views over Canary Wharf and North Greenwich. The kitchen has been thoughtfully arranged with an array of eye and base level units and integrated appliances and finished with high-quality stone worksurfaces.

The primary bedroom is a generous double at  $15'7 \times 9'10$  boasting ensuite bathroom and access to a second balcony, which is completely private. The second bedroom is a comfortable double room at  $16'6 \times 10'10$  with built-in wardrobes and an en-suite shower room.