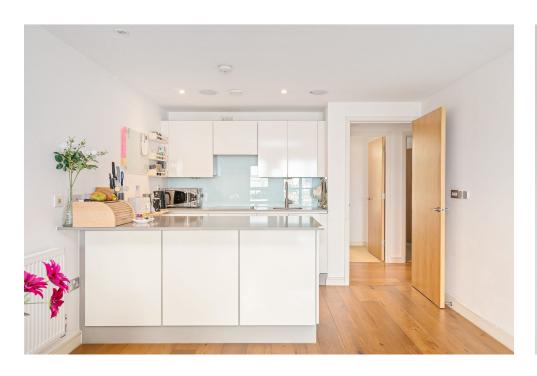

## **The Property**

The accommodation comprises; a large entrance hallway with doors leading to all rooms, and a built-in storage cupboard. The open plan reception room is a generous size at 27'7 x 12'10 having been tastefully decorated in neutral tones by the current owners. This leads out to the first of the private balconies, offering exceptional views over Canary Wharf and North Greenwich. The kitchen has been thoughtfully arranged with an array of eye and base level units and integrated appliances and finished with high-quality stone worksurfaces.