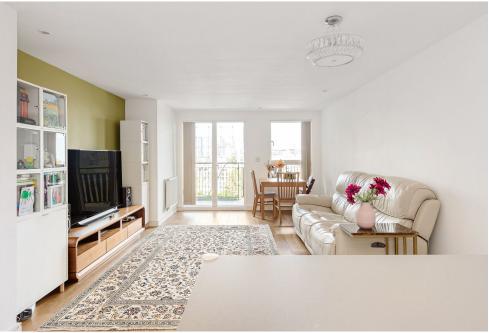

## **The Property**

The accommodation comprises; a large entrance hallway with doors leading to all rooms, and a built-in storage cupboard. The open plan reception room is a generous size at 27'7 x 12'10 having been tastefully decorated in neutral tones by the current owners. This leads out to the first of the private balconies, offering exceptional views over Canary Wharf and North Greenwich. The kitchen has been thoughtfully arranged with an array of eye and base level units and integrated appliances and finished with high-quality stone worksurfaces.