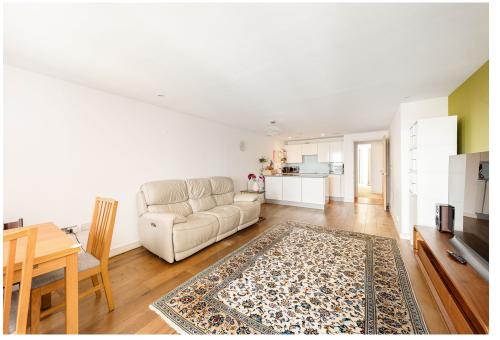

## **The Property**

The accommodation comprises; a large entrance hallway with doors leading to all rooms, and a built-in storage cupboard. The open plan reception room is a generous size at 27'7 x 12'10 having been tastefully decorated in neutral tones by the current owners. This leads out to the first of the private balconies, offering exceptional views over Canary Wharf and North Greenwich. The kitchen has been thoughtfully arranged with an array of eye and base level units and integrated appliances and finished with high-quality stone worksurfaces.