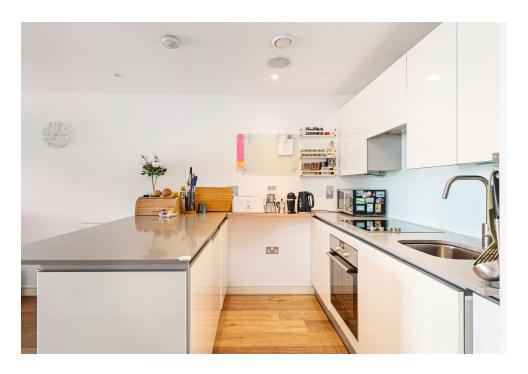

## **The Property**

The accommodation comprises; a large entrance hallway with doors leading to all rooms, and a built-in storage cupboard. The open plan reception room is a generous size at 27'7 x 12'10 having been tastefully decorated in neutral tones by the current owners. This leads out to the first of the private balconies, offering exceptional views over Canary Wharf and North Greenwich. The kitchen has been thoughtfully arranged with an array of eye and base level units and integrated appliances and finished with high-quality stone worksurfaces.