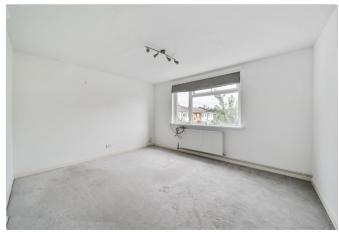

The accommodation comprises; a welcoming entrance hallway with doors leading to all rooms and an exceptionally large storage cupboard. The reception room is a generous size at  $14'9 \times 12'1$  with a large window, flooding the room with natural light. The bedroom is a large double room at  $14'9 \times 10'$  offering views over the quiet street to the front. The kitchen located to the rear of the property, and is laid out with a range of eye and base level units and appliances, as well as a large storage cupboard. Completing the flat is the family bathroom complete with toilet, hand basin and bathtub.