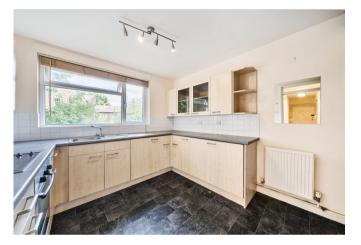

The accommodation comprises; a welcoming entrance hallway with doors leading to all rooms and an exceptionally large storage cupboard. The reception room is a generous size at  $14'9 \times 12'1$  with a large window, flooding the room with natural light. The bedroom is a large double room at  $14'9 \times 10'$  offering views over the quiet street to the front. The kitchen located to the rear of the property, and is laid out with a range of eye and base level units and appliances, as well as a large storage cupboard. Completing the flat is the family bathroom complete with toilet, hand basin and bathtub.