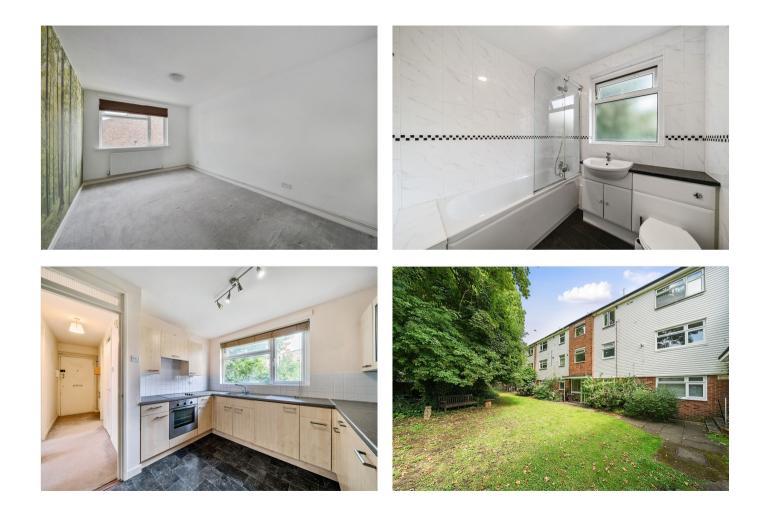

The accommodation comprises; a welcoming entrance hallway with doors leading to all rooms and an exceptionally large storage cupboard. The reception room is a generous size at  $14'9 \times 12'1$  with a large window, flooding the room with natural light. The bedroom is a large double room at  $14'9 \times 10'$  offering views over the quiet street to the front. The kitchen located to the rear of the property, and is laid out with a range of eye and base level units and appliances, as well as a large storage cupboard. Completing the flat is the family bathroom complete with toilet, hand basin and bathtub.