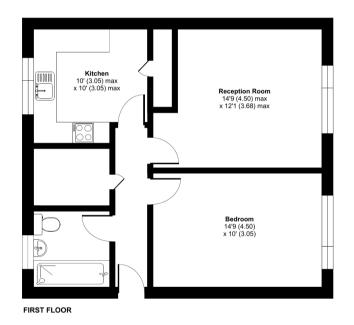

## Enderby Street, SE10

Approximate Internal Area = 574 sq ft / 53.3 sq m For identification only - Not to scale

Floor plan produced in accordance with RICS Property Measurement Standards incorporating International Property Measurement Standards (IPMS2 Residential). © ntchecom 2024. Produced for JLL Residential. REF: 115517