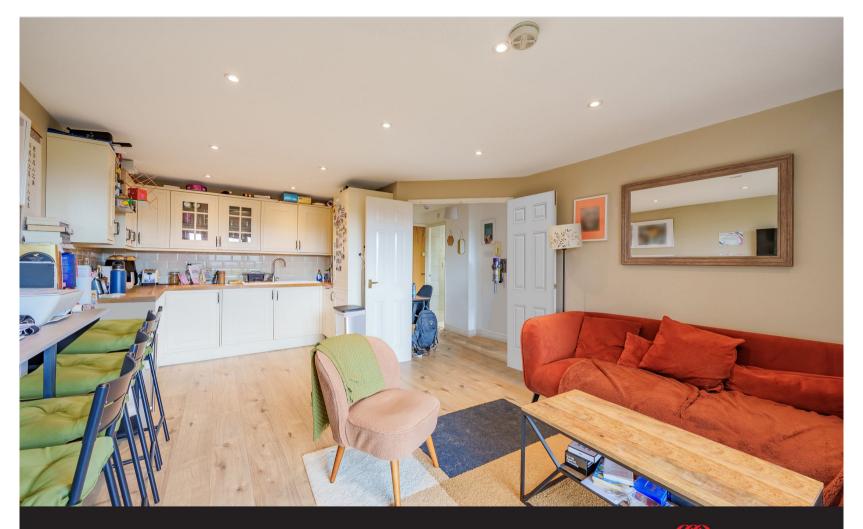

## **Key Features**

- 1 Double bedroom
- South facing balcony
- 3rd Floor modern apartment
- Council Tax: C

- Service Charge: £3,229 p/a
- Ground Rent: £175 p/a
- · No onward chain
- EPC: B

The accommodation comprises; entrance hall with doors leading to each room and a storage cupboard. Open plan kitchen / reception room (20'0 x 12'8), good sized double bedroom with fitted wardrobes and access onto a private balcony and a separate family bathroom.