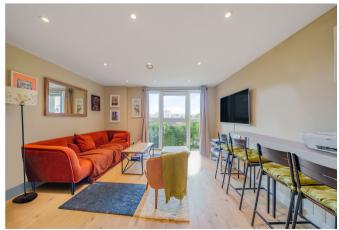

## **Key Features**

- 1 Double bedroom
- South facing balcony
- 3rd Floor modern apartment
- Council Tax: C

- Service Charge: £3,229 p/a
- Ground Rent: £175 p/a
- · No onward chain
- EPC: B

The accommodation comprises; entrance hall with doors leading to each room and a storage cupboard. Open plan kitchen / reception room (20'0 x 12'8), good sized double bedroom with fitted wardrobes and access onto a private balcony and a separate family bathroom.