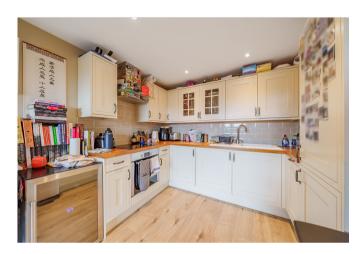

## **Key Features**

- 1 Double bedroom
- South facing balcony
- 3rd Floor modern apartment
- Council Tax: C

- Service Charge: £3,229 p/a
- Ground Rent: £175 p/a
- · No onward chain
- EPC: B

The accommodation comprises; entrance hall with doors leading to each room and a storage cupboard. Open plan kitchen / reception room (20'0 x 12'8), good sized double bedroom with fitted wardrobes and access onto a private balcony and a separate family bathroom.