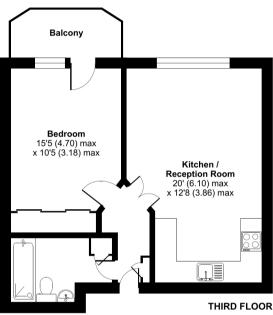

## **Key Features**

- 1 Double bedroom
- South facing balcony
- 3rd Floor modern apartment
- Council Tax: C

- Service Charge: £3,229 p/a
- Ground Rent: £175 p/a
- · No onward chain
- EPC: B

The accommodation comprises; entrance hall with doors leading to each room and a storage cupboard. Open plan kitchen / reception room (20'0 x 12'8), good sized double bedroom with fitted wardrobes and access onto a private balcony and a separate family bathroom.

## Glaisher Street, SE8

Approximate Internal Area = 481 sq ft / 44.7 sq m
Balcony = 44 sq ft / 4 sq m
For identification only - Not to scale

Floor plan produced in accordance with RICS Property Measurement Standards incorporating International Property Measurement Standards (IPMS2 Residential). @ntchecom 2024. Produced for Jul. Residential. REF: 1154477