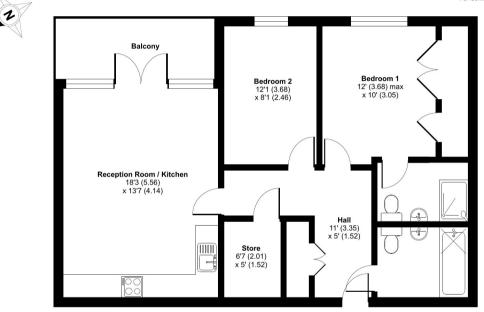

## **Key Features**

- 2 Double bedrooms
- 2 Bathrooms
- Balcony
- Council Tax: C

- Service Charge: £1,200 pa
- Ground Rent: £400 p/a
- Light and spacious throughout
  EPC: B

The accommodation comprises large entrance hall with a double built in cupboard and a store cupboard, open plan kitchen / reception room with access directly onto a balcony overlooking New Cross, two double bedrooms, master with built in wardrobes and a en-suite shower room and a separate family bathroom.

## Goodwood Road, SE14

Approximate Internal Area = 772 sq ft / 71.7 sq m Balcony = 75 sq ft / 7 sq m For identification only - Not to scale

22 College Approach, Greenwich, London, SE10 9HY

Tel: 020 8858 9986