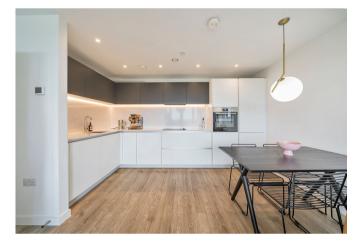

## **Key Features**

- 2 Double bedrooms
- 2 Bathrooms
- Balcony
- Council Tax: C

- Service Charge: £1,200 pa
- Ground Rent: £400 p/a
- Light and spacious throughout
  EPC: B

The accommodation comprises large entrance hall with a double built in cupboard and a store cupboard, open plan kitchen / reception room with access directly onto a balcony overlooking New Cross, two double bedrooms, master with built in wardrobes and a en-suite shower room and a separate family bathroom.