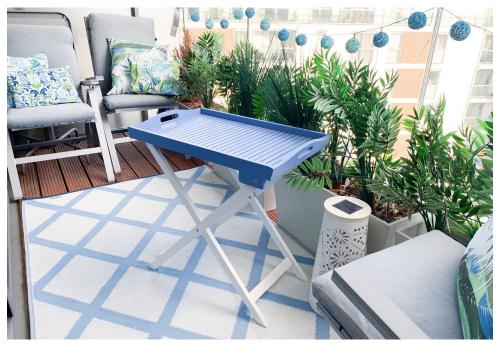

The master bedroom is large and well-proportioned, boasting a built-in double wardrobe, an elegant en suite with a walk-in rainfall shower, and a private river-facing balcony.

Two additional double bedrooms share a third balcony. All rooms are adorned with floor-to-ceiling windows that bathe the space in natural light. The property also includes a stylish family bathroom and an entrance hall with two built-in cupboards. Secure underground parking and a generous underground storage unit are included in the sale. Decorated in chic neutral tones throughout, this stunning apartment is available chain-free and ready to move into.

## **Sellers Comments**

We chose River Gardens for its unique prestige—a standout development in Greenwich, known for its exceptional quality finishes and prime river location. Walking into the apartment for the first time, we were struck by the large windows that let in so much light and offered stunning views: the iconic Greenwich Observatory on one side, and the impressive Canary Wharf skyline on the other. The apartment is perfect for a growing family, with generously sized rooms, ample storage, and convenient parking. Plus, the on-site amenities like tennis courts, a gym, and a swimming pool have been incredible for our active lifestyle, making every day here feel like a luxury getaway. The cherry on the cake is the three balconies: we loved watching the sunsets together.