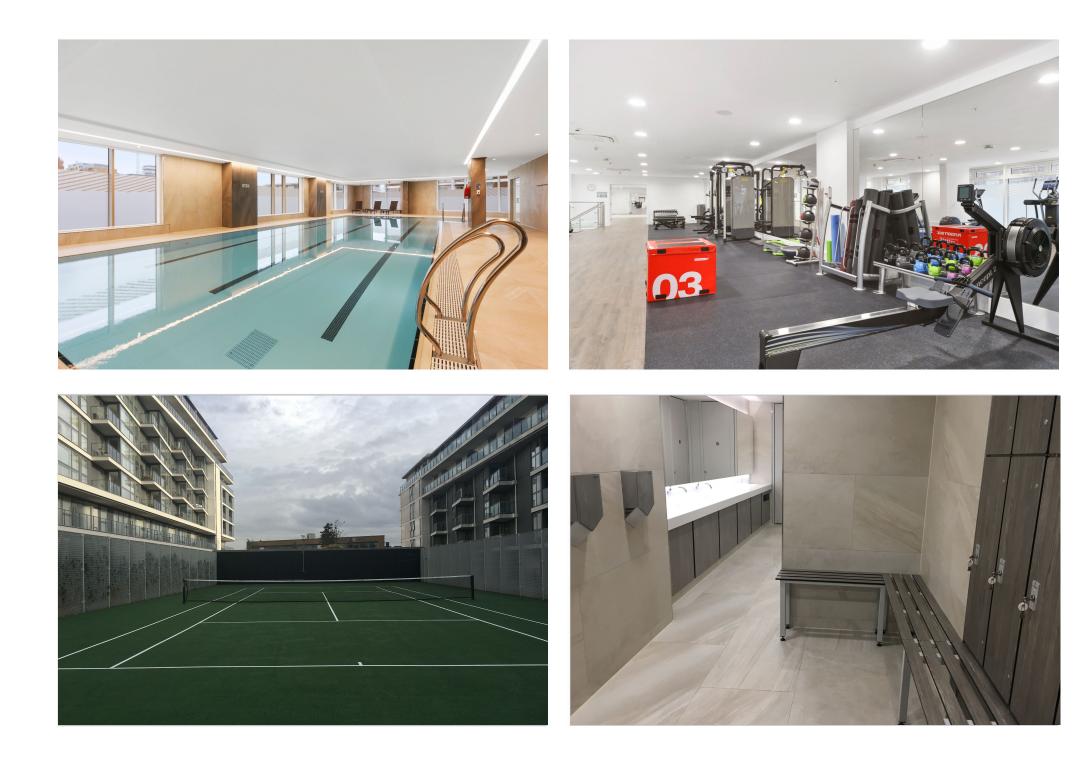

## **Sellers Comments**

We chose River Gardens for its unique prestige—a standout development in Greenwich, known for its exceptional quality finishes and prime river location. Walking into the apartment for the first time, we were struck by the large windows that let in so much light and offered stunning views: the iconic Greenwich Observatory on one side, and the impressive Canary Wharf skyline on the other. The apartment is perfect for a growing family, with generously sized rooms, ample storage, and convenient parking. Plus, the on-site amenities like tennis courts, a gym, and a swimming pool have been incredible for our active lifestyle, making every day here feel like a luxury getaway. The cherry on the cake is the three balconies: we loved watching the sunsets together.

## Outside

Wyndham Apartments is situated in the ever-popular River Gardens development, offering an array of facilities to its residents, including residents gym, swimming pool & tennis courts, as well as a 24-hour concierge. Situated along the Thames Path, this stunning home offers easy access to Cutty Sark Station providing links into Canary Wharf. There are several popular cafes and pubs / restaurants along the walk, including the River Gardens café, the Cutty Sark pub and the Trafalgar Tavern perfect for young couples to enjoy the lifestyle.