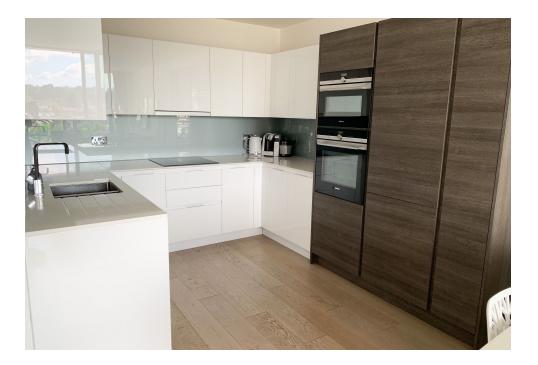

### **The Property**

Located on the 2nd Floor of this prestigious riverside development, one of the finest in East Greenwich, this property features exceptionally large, well-proportioned rooms with luxurious high-quality finishes. The spacious, sun-drenched open-plan kitchen and reception room opens onto a private balcony with direct views of the Greenwich Observatory, and partial views of the river and Canary Wharf skyscrapers.

The master bedroom is large and well-proportioned, boasting a built-in double wardrobe, an elegant en suite with a walk-in rainfall shower, and a private river-facing balcony.

Two additional double bedrooms share a third balcony. All rooms are adorned with floor-to-ceiling windows that bathe the space in natural light. The property also includes a stylish family bathroom and an entrance hall with two built-in cupboards. Secure underground parking and a generous underground storage unit are included in the sale. Decorated in chic neutral tones throughout, this stunning apartment is available chain-free and ready to move into.