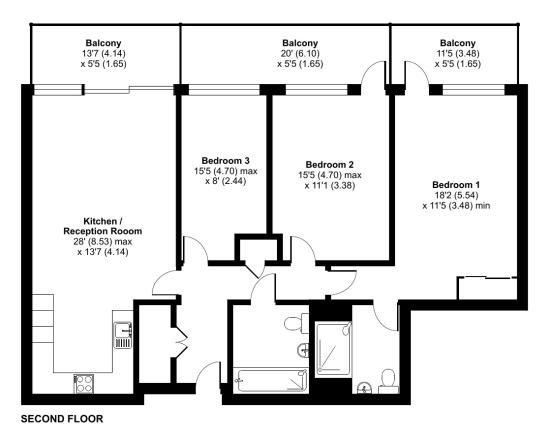

### **River Gardens Walk, London, SE10**

Approximate Internal Area = 1167 sq ft / 108.4 sq m Balcony = 244 sq ft / 22.7 sq m For identification only - Not to scale

Floor plan produced in accordance with RICS Property Measurement Standards incorporating International Property Measurement Standards (IPMS2 Residential). ©nichecom 2024. Produced for JLL Residential. REF: 1115328