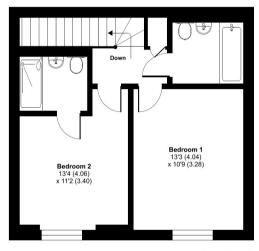

## Wycombe Street, London, SE14

Approximate Area = 916 sq ft / 85.1 sq m

For identification only - Not to scale

**GROUND FLOOR** 

FIRST FLOOR

Floor plan produced in accordance with RICS Property Measurement Standards incorporating International Property Measurement Standards (IPMS2 Residential). ©ntchecom 2023. Produced for Jul. Residential. REF: 1062965