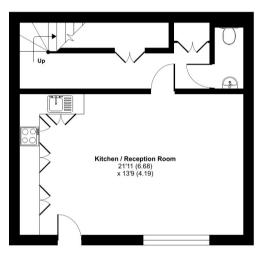

## Wycombe Street, London, SE14

Approximate Area = 916 sq ft / 85.1 sq m

For identification only - Not to scale

**GROUND FLOOR** 

FIRST FLOOR

Floor plan produced in accordance with RICS Property Measurement Standards incorporating International Property Measurement Standards (IPMS2 Residential). ©ntchecom 2023. Produced for Jul. Residential. REF: 1062965