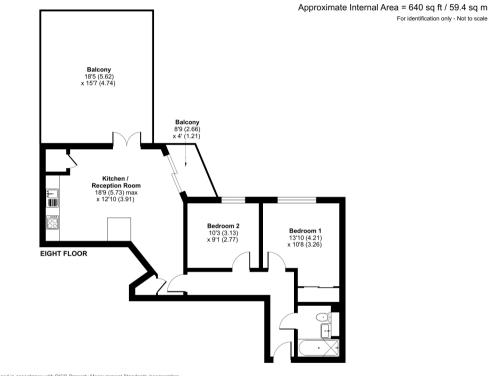

## Washington Building, Deals Gateway, London, SE13

\*

RICS Certified Property Measurer Floor plan produced in accordance with RICS Property Measurement Standards incorporating International Property Measurement Standards (IPMS2 Residential). © ntchecom 2024. Produced for JLL Residential. REF: 1118042