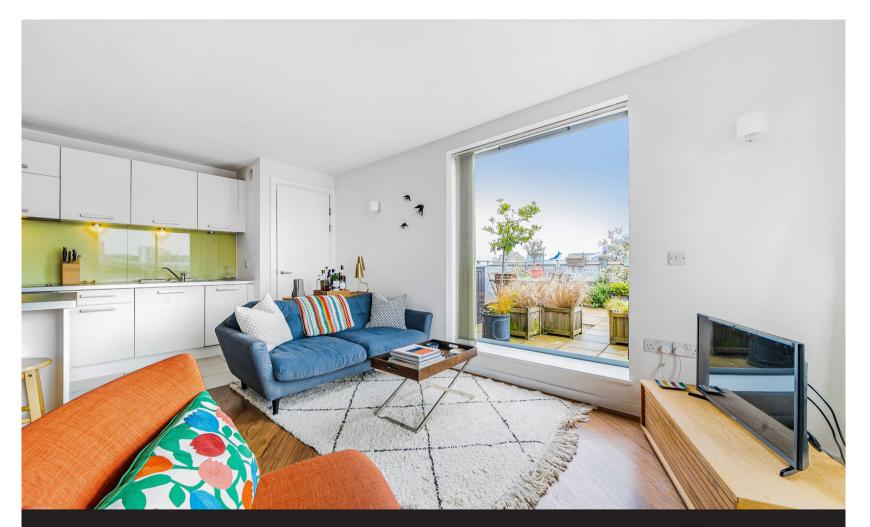

## Washington Building, Deals Gateway, SE13 Leasehold (103 years remaining)

Situated on the eighth floor, and boasting an impressive 18'5 x 15'7 private terrace, this stunning two bedroom apartment is offered to market in immaculate condition.

## **Key Features**

Large private terrace

• Council Tax: B

- Concierge services
- Residents gym and swimming pool
- Separate balcony

- Service Charge: £3,000 p/a
- Ground Rent: £264 p/a
- EPC: B

The accommodation comprises; a welcoming entrance hallway with doors leading to all rooms. The open plan reception room / kitchen is a generous size with access to both a large terrace, and a separate balcony, offering fantastic views. The kitchen has been thoughtfully arranged and includes integrated appliances, and the reception room has been tastefully decorated in neutral tones. The main bedroom is a good sized double room offering ample storage with the built-in wardrobes. The second bedroom is a slightly smaller double room, perfect as a guest room or a home office. Completing this unique property is the modern family bathroom.

The stunning terrace is perfect for sitting out in the summer months and entertaining friends and family, and benefits from fantastic views. There is a separate south-east facing balcony from the reception room, offering ample outside space for this property.