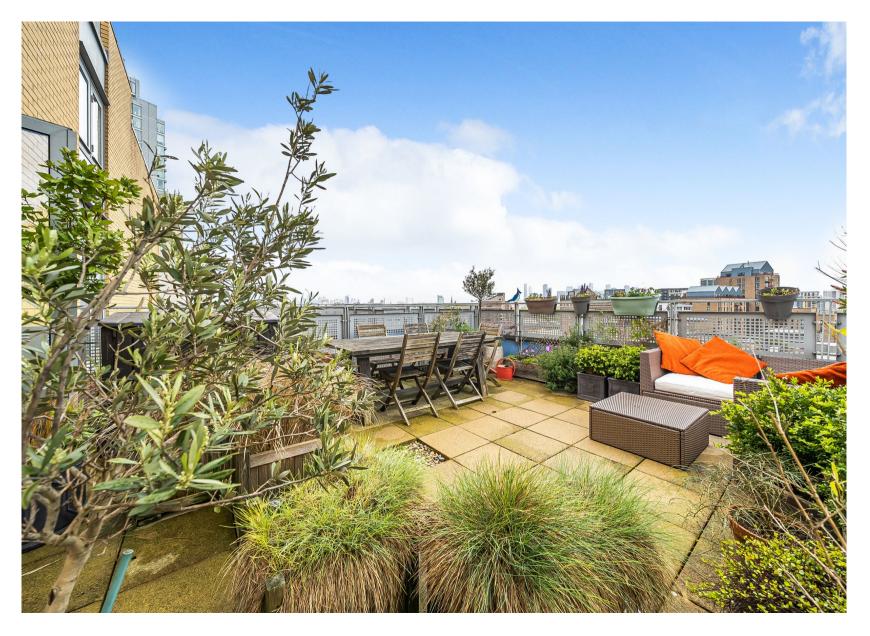

## Washington Building, Deals Gateway, SE13 Leasehold (103 years remaining)

Situated on the eighth floor, and boasting an impressive 18'5 x 15'7 private terrace, this stunning two bedroom apartment is offered to market in immaculate condition.

The stunning terrace is perfect for sitting out in the summer months and entertaining friends and family, and benefits from fantastic views. There is a separate south-east facing balcony from the reception room, offering ample outside space for this property.