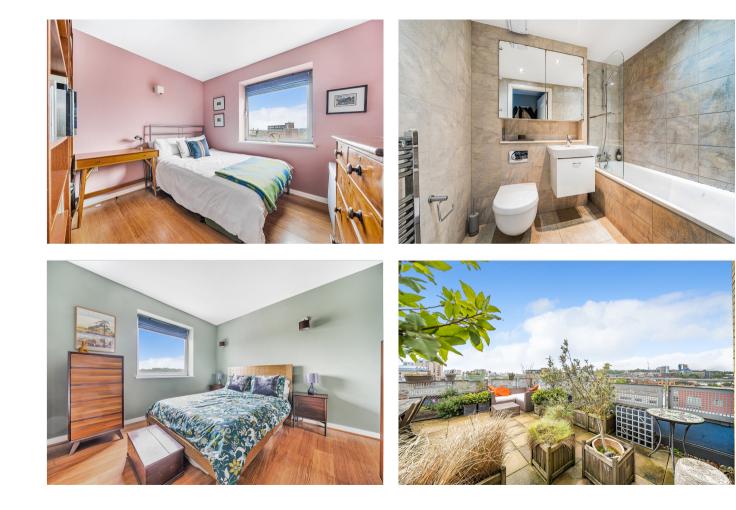

## Washington Building, Deals Gateway, SE13 Leasehold (103 years remaining)

Situated on the eighth floor, and boasting an impressive 18'5 x 15'7 private terrace, this stunning two bedroom apartment is offered to market in immaculate condition.

## **Key Features**

Large private terrace

• Council Tax: B

- Concierge services
- Residents gym and swimming pool
- Separate balcony

- Service Charge: £3,000 p/a
- Ground Rent: £264 p/a
- EPC: B

The accommodation comprises; a welcoming entrance hallway with doors leading to all rooms. The open plan reception room / kitchen is a generous size with access to both a large terrace, and a separate balcony, offering fantastic views. The kitchen has been thoughtfully arranged and includes integrated appliances, and the reception room has been tastefully decorated in neutral tones. The main bedroom is a good sized double room offering ample storage with the built-in wardrobes. The second bedroom is a slightly smaller double room, perfect as a guest room or a home office. Completing this unique property is the modern family bathroom.

The stunning terrace is perfect for sitting out in the summer months and entertaining friends and family, and benefits from fantastic views. There is a separate south-east facing balcony from the reception room, offering ample outside space for this property.