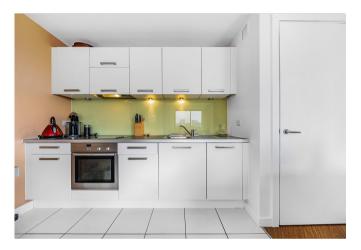

## **Key Features**

Large private terrace

• Council Tax: B

- Concierge services
- Residents gym and swimming pool
- Separate balcony

- Service Charge: £3,000 p/a
- Ground Rent: £264 p/a
- EPC: B

The accommodation comprises; a welcoming entrance hallway with doors leading to all rooms. The open plan reception room / kitchen is a generous size with access to both a large terrace, and a separate balcony, offering fantastic views. The kitchen has been thoughtfully arranged and includes integrated appliances, and the reception room has been tastefully decorated in neutral tones. The main bedroom is a good sized double room offering ample storage with the built-in wardrobes. The second bedroom is a slightly smaller double room, perfect as a guest room or a home office. Completing this unique property is the modern family bathroom.