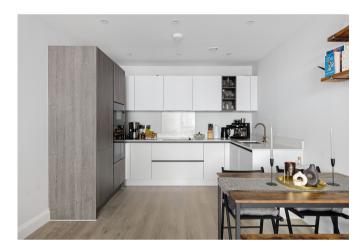

## **Key Features**

- 1 Bedroom
- 1 Bathroom
- Stunning interiors
- 0.2 miles from Greenwich mainline
- Council Tax: C
- Service Charge: £1,400 p/a
- Ground Rent: Peppercorn
- EPC: B

The accommodation comprises; a welcoming entrance hallway with doors leading to all rooms. The open plan reception room / kitchen is a generous size at 8.26m x 3.74m and has been tastefully decorated in neutral tones, with large floor to ceiling window, flooding the room with natural light. The kitchen has been finished to an exceptional standard, integrated appliances and has been finished with high-quality stone work surfaces. There is access from the reception room to the large balcony, a perfect space to enjoy your morning coffee. The bedroom boasts ample storage with wall to wall built in wardrobes, and more floor to ceiling windows. From the bedroom you can access the Jack & Jill style bathroom, the bathroom also has access from the hallway, perfect if you have guests.