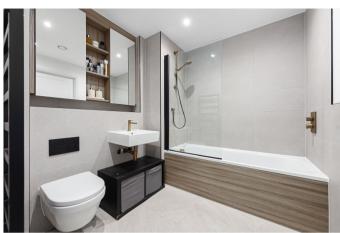

## **Key Features**

- 1 Bedroom
- 1 Bathroom
- Stunning interiors
- 0.2 miles from Greenwich mainline
- Council Tax: C
- Service Charge: £1,400 p/a
- Ground Rent: Peppercorn
- EPC: B

The accommodation comprises; a welcoming entrance hallway with doors leading to all rooms. The open plan reception room / kitchen is a generous size at 8.26m x 3.74m and has been tastefully decorated in neutral tones, with large floor to ceiling window, flooding the room with natural light. The kitchen has been finished to an exceptional standard, integrated appliances and has been finished with high-quality stone work surfaces. There is access from the reception room to the large balcony, a perfect space to enjoy your morning coffee. The bedroom boasts ample storage with wall to wall built in wardrobes, and more floor to ceiling windows. From the bedroom you can access the Jack & Jill style bathroom, the bathroom also has access from the hallway, perfect if you have guests.