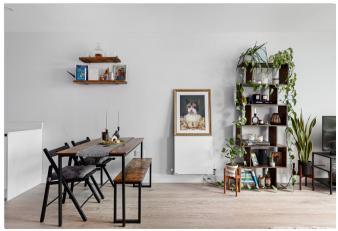

## **Key Features**

- 1 Bedroom
- 1 Bathroom
- Stunning interiors
- 0.2 miles from Greenwich mainline
- Council Tax: C
- Service Charge: £1,400 p/a
- Ground Rent: Peppercorn
- EPC: B

The accommodation comprises; a welcoming entrance hallway with doors leading to all rooms. The open plan reception room / kitchen is a generous size at 8.26m x 3.74m and has been tastefully decorated in neutral tones, with large floor to ceiling window, flooding the room with natural light. The kitchen has been finished to an exceptional standard, integrated appliances and has been finished with high-quality stone work surfaces. There is access from the reception room to the large balcony, a perfect space to enjoy your morning coffee. The bedroom boasts ample storage with wall to wall built in wardrobes, and more floor to ceiling windows. From the bedroom you can access the Jack & Jill style bathroom, the bathroom also has access from the hallway, perfect if you have guests.