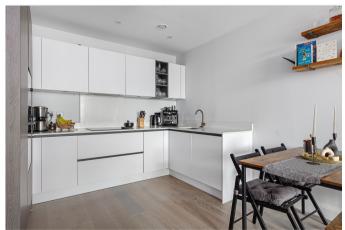

## **Key Features**

- 1 Bedroom
- 1 Bathroom
- Stunning interiors
- 0.2 miles from Greenwich mainline
- Council Tax: C
- Service Charge: £1,400 p/a
- Ground Rent: Peppercorn
- EPC: B

The accommodation comprises; a welcoming entrance hallway with doors leading to all rooms. The open plan reception room / kitchen is a generous size at 8.26m x 3.74m and has been tastefully decorated in neutral tones, with large floor to ceiling window, flooding the room with natural light. The kitchen has been finished to an exceptional standard, integrated appliances and has been finished with high-quality stone work surfaces. There is access from the reception room to the large balcony, a perfect space to enjoy your morning coffee. The bedroom boasts ample storage with wall to wall built in wardrobes, and more floor to ceiling windows. From the bedroom you can access the Jack & Jill style bathroom, the bathroom also has access from the hallway, perfect if you have guests.