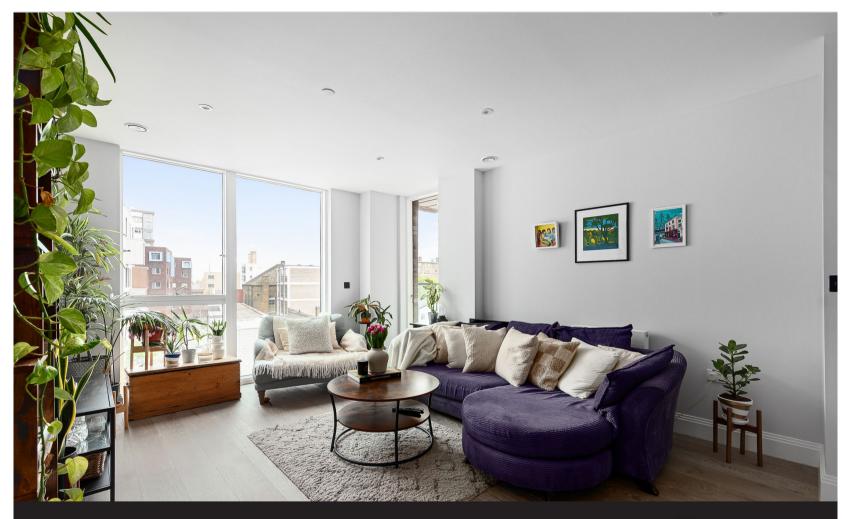

## **Key Features**

- 1 Bedroom
- 1 Bathroom
- Stunning interiors
- 0.2 miles from Greenwich mainline
- Council Tax: C
- Service Charge: £1,400 p/a
- Ground Rent: Peppercorn
- EPC: B

The accommodation comprises; a welcoming entrance hallway with doors leading to all rooms. The open plan reception room / kitchen is a generous size at 8.26m x 3.74m and has been tastefully decorated in neutral tones, with large floor to ceiling window, flooding the room with natural light. The kitchen has been finished to an exceptional standard, integrated appliances and has been finished with high-quality stone work surfaces. There is access from the reception room to the large balcony, a perfect space to enjoy your morning coffee. The bedroom boasts ample storage with wall to wall built in wardrobes, and more floor to ceiling windows. From the bedroom you can access the Jack & Jill style bathroom, the bathroom also has access from the hallway, perfect if you have guests.