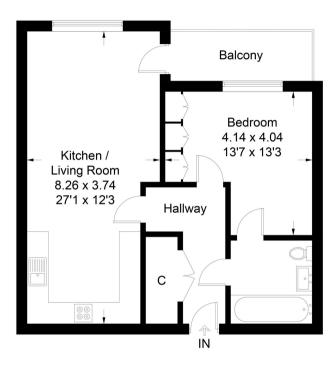

## Valegro House, SE10

Approximate Gross Internal Area = 58.6 sq m / 631 sq ft (Excluding Balcony)

Illustration for identification purposes only, measurements are approximate, not to scale. floorplansUsketch.com © (ID1072299)