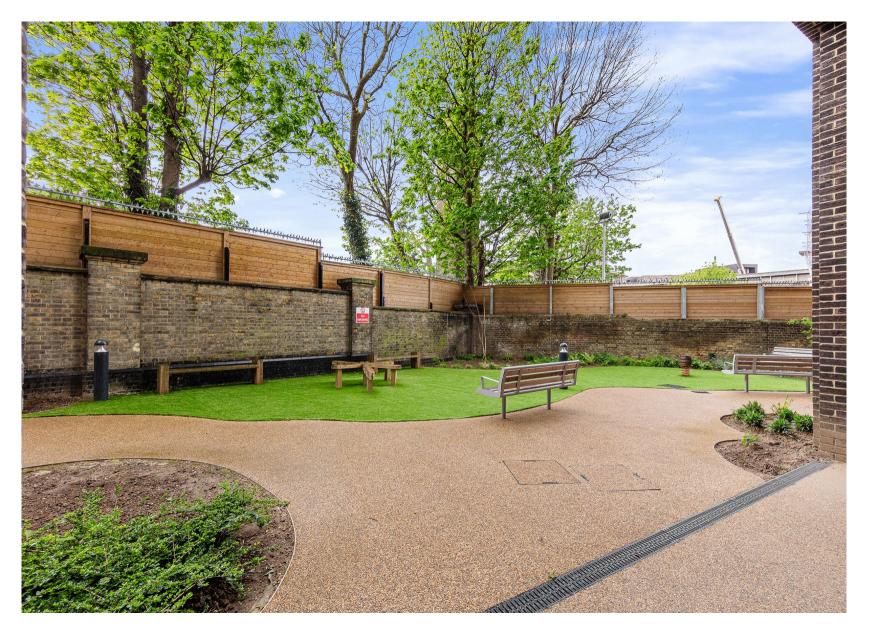

Valegro House comes with the added benefits of a communal garden, There is also two lifts in the block, and a secure entry phone system.