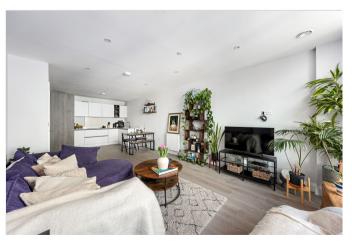

## **Key Features**

- 1 Bedroom
- 1 Bathroom
- Stunning interiors
- 0.2 miles from Greenwich mainline
- Council Tax: C
- Service Charge: £1,400 p/a
- Ground Rent: Peppercorn
- EPC: B

The accommodation comprises; a welcoming entrance hallway with doors leading to all rooms. The open plan reception room / kitchen is a generous size at 8.26m x 3.74m and has been tastefully decorated in neutral tones, with large floor to ceiling window, flooding the room with natural light. The kitchen has been finished to an exceptional standard, integrated appliances and has been finished with high-quality stone work surfaces. There is access from the reception room to the large balcony, a perfect space to enjoy your morning coffee. The bedroom boasts ample storage with wall to wall built in wardrobes, and more floor to ceiling windows. From the bedroom you can access the Jack & Jill style bathroom, the bathroom also has access from the hallway, perfect if you have guests.