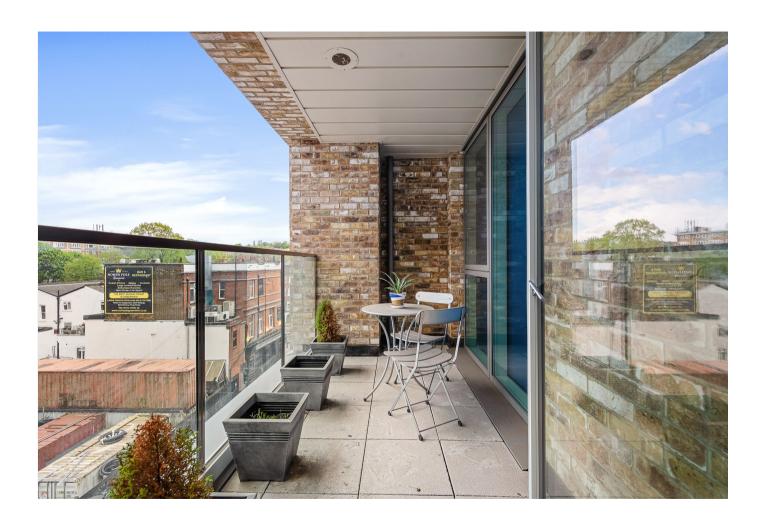

## **Key Features**

- 1 Bedroom
- 1 Bathroom
- Stunning interiors
- 0.2 miles from Greenwich mainline
- Council Tax: C
- Service Charge: £1,400 p/a
- Ground Rent: Peppercorn
- EPC: B

The accommodation comprises; a welcoming entrance hallway with doors leading to all rooms. The open plan reception room / kitchen is a generous size at 8.26m x 3.74m and has been tastefully decorated in neutral tones, with large floor to ceiling window, flooding the room with natural light. The kitchen has been finished to an exceptional standard, integrated appliances and has been finished with high-quality stone work surfaces. There is access from the reception room to the large balcony, a perfect space to enjoy your morning coffee. The bedroom boasts ample storage with wall to wall built in wardrobes, and more floor to ceiling windows. From the bedroom you can access the Jack & Jill style bathroom, the bathroom also has access from the hallway, perfect if you have guests.