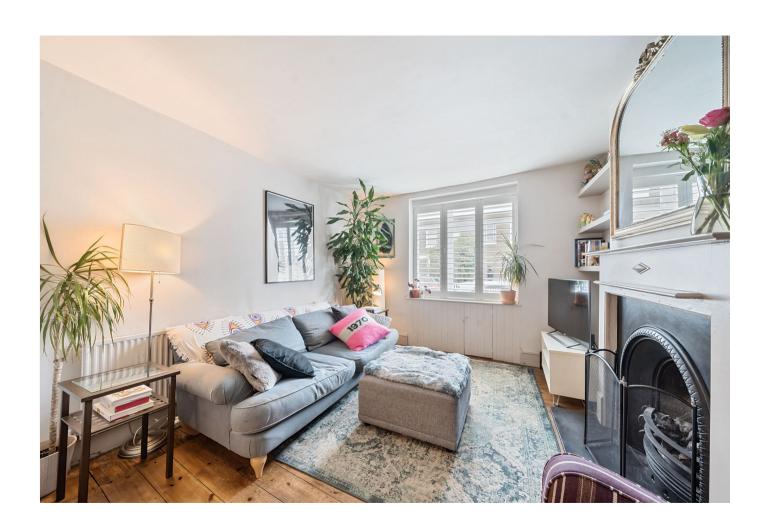

The accommodation comprises; a welcoming entrance hallway with doors leading to all rooms. The reception room has been opened up into the dining room to create a fantastic space, with south-facing windows at the front and doors leading out to the garden behind, the room is flooded with natural light.