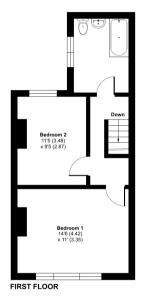

The kitchen has been thoughtfully arranged with an array of eye and base level units and integrated appliances, with a single side door leading out to the decked area directly behind the property, perfect for sitting out in the summer months and entertaining friends and family. This leads to a large lawned garden, with mature trees giving ample privacy, perfect for family living. To the first floor, there are two bedrooms and a family bathroom. The main bedroom is a generous double room with some built-in storage space. The second bedroom is a smaller double room with fantastic views over the garden behind. Completing the property is the family bathroom.

## Pelton Road, SE10

Approximate Internal Area = 812 sq ft / 75.4 sq m
For identification only - Not to scale

Floor plan produced in accordance with RICS Property Measurement Standards incorporating International Property Measurement Standards (IPMS2 Residential). ©ntchecom 2024. Produced for Jul. Residential. REF: 1118475