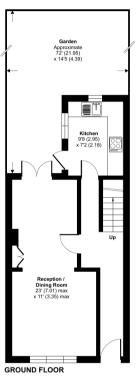

The accommodation comprises; a welcoming entrance hallway with doors leading to all rooms. The reception room has been opened up into the dining room to create a fantastic space, with south-facing windows at the front and doors leading out to the garden behind, the room is flooded with natural light.

The kitchen has been thoughtfully arranged with an array of eye and base level units and integrated appliances, with a single side door leading out to the decked area directly behind the property, perfect for sitting out in the summer months and entertaining friends and family. This leads to a large lawned garden, with mature trees giving ample privacy, perfect for family living. To the first floor, there are two bedrooms and a family bathroom. The main bedroom is a generous double room with some built-in storage space. The second bedroom is a smaller double room with fantastic views over the garden behind. Completing the property is the family bathroom.

## Pelton Road, SE10

Approximate Internal Area = 812 sq ft / 75.4 sq m
For identification only - Not to scale

Floor plan produced in accordance with RICS Property Measurement Standards incorporating International Property Measurement Standards (IPMS2 Residential). ©ntchecom 2024. Produced for Jul. Residential. REF: 1118475