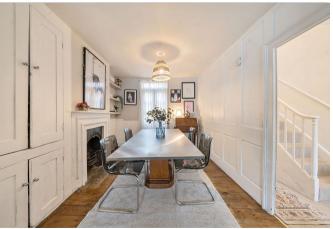

The accommodation comprises; a welcoming entrance hallway with doors leading to all rooms. The reception room has been opened up into the dining room to create a fantastic space, with south-facing windows at the front and doors leading out to the garden behind, the room is flooded with natural light.