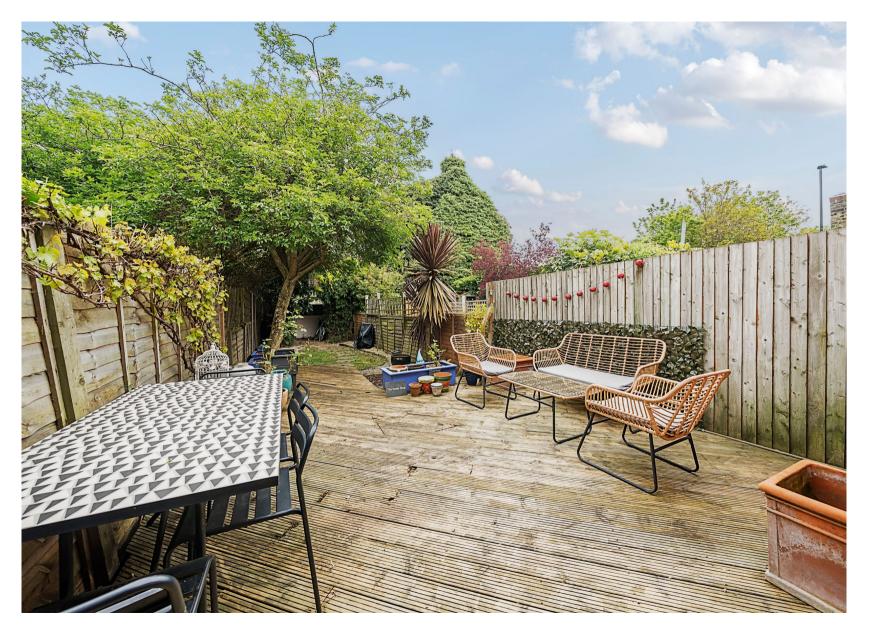

The kitchen has been thoughtfully arranged with an array of eye and base level units and integrated appliances, with a single side door leading out to the decked area directly behind the property, perfect for sitting out in the summer months and entertaining friends and family. This leads to a large lawned garden, with mature trees giving ample privacy, perfect for family living. To the first floor, there are two bedrooms and a family bathroom. The main bedroom is a generous double room with some built-in storage space. The second bedroom is a smaller double room with fantastic views over the garden behind. Completing the property is the family bathroom.