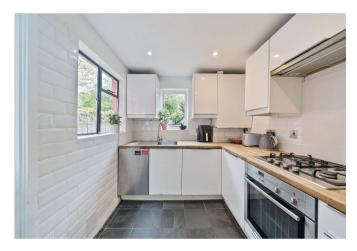

The kitchen has been thoughtfully arranged with an array of eye and base level units and integrated appliances, with a single side door leading out to the decked area directly behind the property, perfect for sitting out in the summer months and entertaining friends and family. This leads to a large lawned garden, with mature trees giving ample privacy, perfect for family living. To the first floor, there are two bedrooms and a family bathroom. The main bedroom is a generous double room with some built-in storage space. The second bedroom is a smaller double room with fantastic views over the garden behind. Completing the property is the family bathroom.