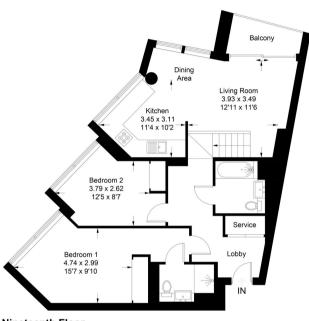

## 1902 Cutter Lane

Approximate Gross Internal Area = 77.2 sq m / 831 sq ft

Nineteenth Floor

Illustration for identification purposes only, measurements are approximate, not to scale. floorplansUsketch.com ⊚ (ID1073746)

## **Key Features**

- 2 Bedrooms
- 2 Bathrooms
- 24-Hour concierge & cinema room
- · Stunning interiors

- · Council Tax: E
- Service Charge: £6,500 p/a
- Ground rent: £375 p/a
- EPC: B

The accommodation comprises; a welcoming entrance hallway with doors leading to all rooms and a utility cupboard. Both bedrooms are similarly sized double rooms at 15'7 x9'10 & 12'5 x 8'7 respectively. The main bedroom comes with the additional benefit of an en-suite shower room, which has been finished to an exceptional standard. Both bedrooms offer impressive views over the Thames, and are south-facing, flooding the rooms with natural light. The reception room is located down a short flight of stairs. This stunning space has been tastefully decorated in neutral tones, with floor to ceiling windows, an impressive kitchen finished with integrated appliances, high end finishes and worksurfaces, and breath-taking views over the 02 from the room and the balcony, which also offers views over the river and out to Canary Wharf. Completing the flat is the family bathroom, laid out with toilet, hand basin and bathtub.