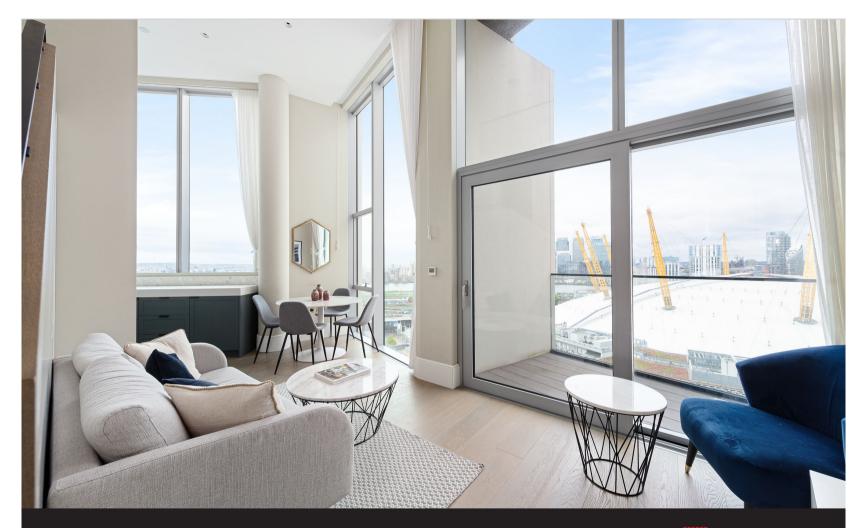

## **Cutter Lane, Greenwich, London, SE10**

Leasehold (235 years remaining)

Set on the 19th floor and offering impressive views over the Thames & the O2, this is a rare opportunity to own this fantastic home in the popular Cutter Lane.

## **Key Features**

- 2 Bedrooms
- 2 Bathrooms
- 24-Hour concierge & cinema room
- · Stunning interiors

- · Council Tax: E
- Service Charge: £6,500 p/a
- Ground rent: £375 p/a
- EPC: B

The accommodation comprises; a welcoming entrance hallway with doors leading to all rooms and a utility cupboard. Both bedrooms are similarly sized double rooms at 15'7 x9'10 & 12'5 x 8'7 respectively. The main bedroom comes with the additional benefit of an en-suite shower room, which has been finished to an exceptional standard. Both bedrooms offer impressive views over the Thames, and are south-facing, flooding the rooms with natural light. The reception room is located down a short flight of stairs. This stunning space has been tastefully decorated in neutral tones, with floor to ceiling windows, an impressive kitchen finished with integrated appliances, high end finishes and worksurfaces, and breath-taking views over the 02 from the room and the balcony, which also offers views over the river and out to Canary Wharf. Completing the flat is the family bathroom, laid out with toilet, hand basin and bathtub.