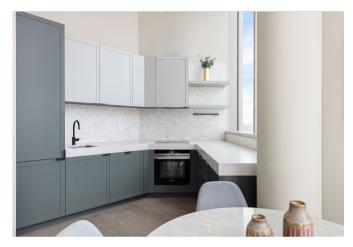

## **Key Features**

- 2 Bedrooms
- 2 Bathrooms
- 24-Hour concierge & cinema room
- · Stunning interiors

- · Council Tax: E
- Service Charge: £6,500 p/a
- Ground rent: £375 p/a
- EPC: B

The accommodation comprises; a welcoming entrance hallway with doors leading to all rooms and a utility cupboard. Both bedrooms are similarly sized double rooms at 15'7 x9'10 & 12'5 x 8'7 respectively. The main bedroom comes with the additional benefit of an en-suite shower room, which has been finished to an exceptional standard. Both bedrooms offer impressive views over the Thames, and are south-facing, flooding the rooms with natural light. The reception room is located down a short flight of stairs. This stunning space has been tastefully decorated in neutral tones, with floor to ceiling windows, an impressive kitchen finished with integrated appliances, high end finishes and worksurfaces, and breath-taking views over the 02 from the room and the balcony, which also offers views over the river and out to Canary Wharf. Completing the flat is the family bathroom, laid out with toilet, hand basin and bathtub.