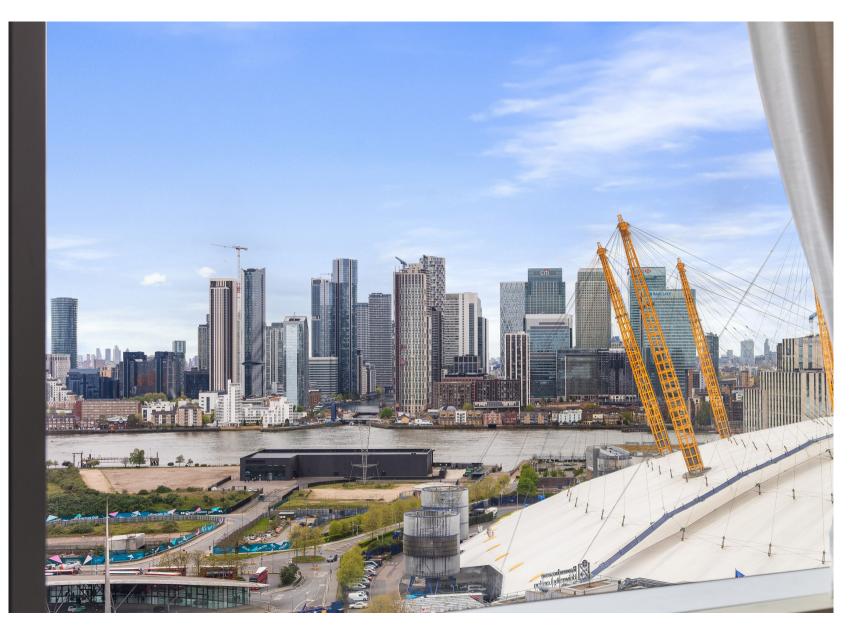

## **Cutter Lane, Greenwich, London, SE10**

Leasehold (235 years remaining)

Set on the 19th floor and offering impressive views over the Thames & the O2, this is a rare opportunity to own this fantastic home in the popular Cutter Lane.

## **Key Features**

- 2 Bedrooms
- 2 Bathrooms
- 24-Hour concierge & cinema room
- · Stunning interiors

- · Council Tax: E
- Service Charge: £6,500 p/a
- Ground rent: £375 p/a
- EPC: B

The accommodation comprises; a welcoming entrance hallway with doors leading to all rooms and a utility cupboard. Both bedrooms are similarly sized double rooms at 15'7 x9'10 & 12'5 x 8'7 respectively. The main bedroom comes with the additional benefit of an en-suite shower room, which has been finished to an exceptional standard. Both bedrooms offer impressive views over the Thames, and are south-facing, flooding the rooms with natural light. The reception room is located down a short flight of stairs. This stunning space has been tastefully decorated in neutral tones, with floor to ceiling windows, an impressive kitchen finished with integrated appliances, high end finishes and worksurfaces, and breath-taking views over the 02 from the room and the balcony, which also offers views over the river and out to Canary Wharf. Completing the flat is the family bathroom, laid out with toilet, hand basin and bathtub.