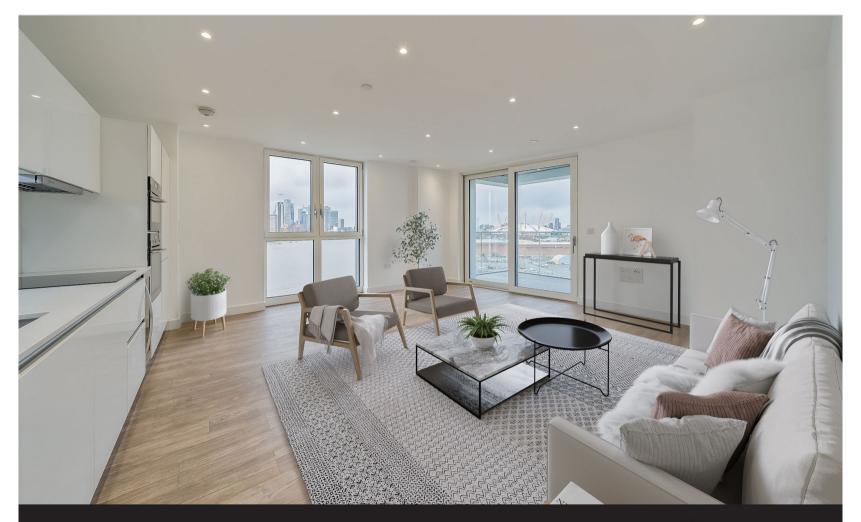

- 3 Bedrooms
- 2 Bathrooms
- Large balcony
- 8th Floor modern apartment

- Parking
- · On-site concierge and gym
- Close to Greenwich village
- EPC: B

The accommodation comprises; a welcoming entrance hallway with doors leading to all rooms. The reception room is a generous size at  $15'9 \times 18'3$  with stunning views over the Thames, and access out to the large balcony to the side. The main bedroom is a large double at  $12'8 \times 13'8$  with doors leading out to the balcony, and an en-suite shower room. Both the second and third bedrooms are similarly sized double rooms. Completing the flat is the family bathroom