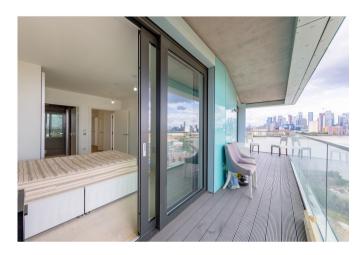

- 3 Bedrooms
- 2 Bathrooms
- Large balcony
- 8th Floor modern apartment

- Parking
- · On-site concierge and gym
- Close to Greenwich village
- EPC: B

The accommodation comprises; a welcoming entrance hallway with doors leading to all rooms. The reception room is a generous size at  $15'9 \times 18'3$  with stunning views over the Thames, and access out to the large balcony to the side. The main bedroom is a large double at  $12'8 \times 13'8$  with doors leading out to the balcony, and an en-suite shower room. Both the second and third bedrooms are similarly sized double rooms. Completing the flat is the family bathroom