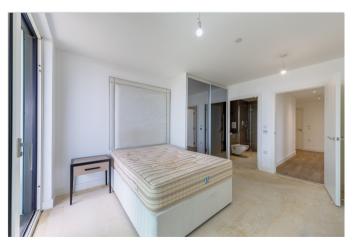

- 3 Bedrooms
- 2 Bathrooms
- Large balcony
- 8th Floor modern apartment

- Parking
- · On-site concierge and gym
- Close to Greenwich village
- EPC: B

The accommodation comprises; a welcoming entrance hallway with doors leading to all rooms. The reception room is a generous size at  $15'9 \times 18'3$  with stunning views over the Thames, and access out to the large balcony to the side. The main bedroom is a large double at  $12'8 \times 13'8$  with doors leading out to the balcony, and an en-suite shower room. Both the second and third bedrooms are similarly sized double rooms. Completing the flat is the family bathroom