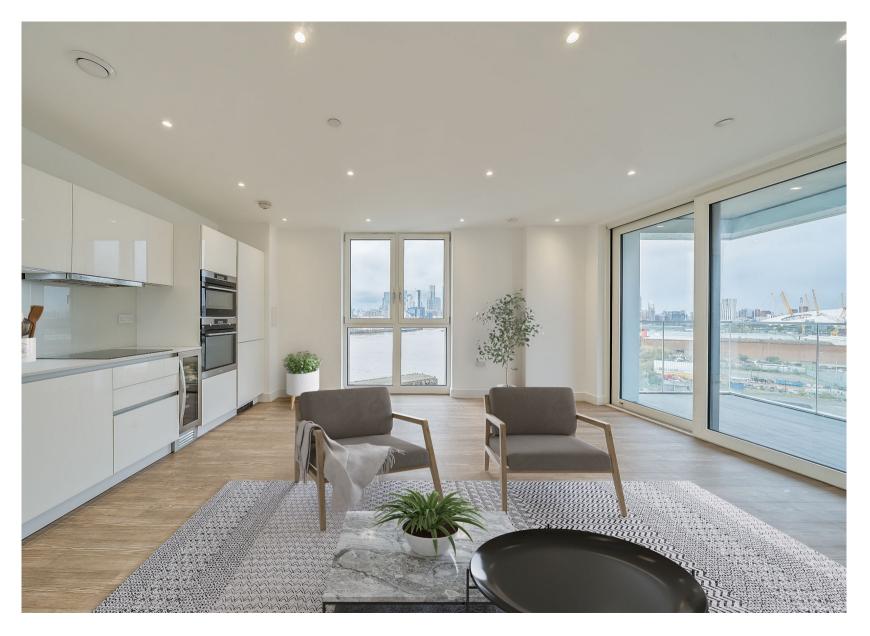

- 3 Bedrooms
- 2 Bathrooms
- Large balcony
- 8th Floor modern apartment

- Parking
- · On-site concierge and gym
- Close to Greenwich village
- EPC: B

The accommodation comprises; a welcoming entrance hallway with doors leading to all rooms. The reception room is a generous size at  $15'9 \times 18'3$  with stunning views over the Thames, and access out to the large balcony to the side. The main bedroom is a large double at  $12'8 \times 13'8$  with doors leading out to the balcony, and an en-suite shower room. Both the second and third bedrooms are similarly sized double rooms. Completing the flat is the family bathroom