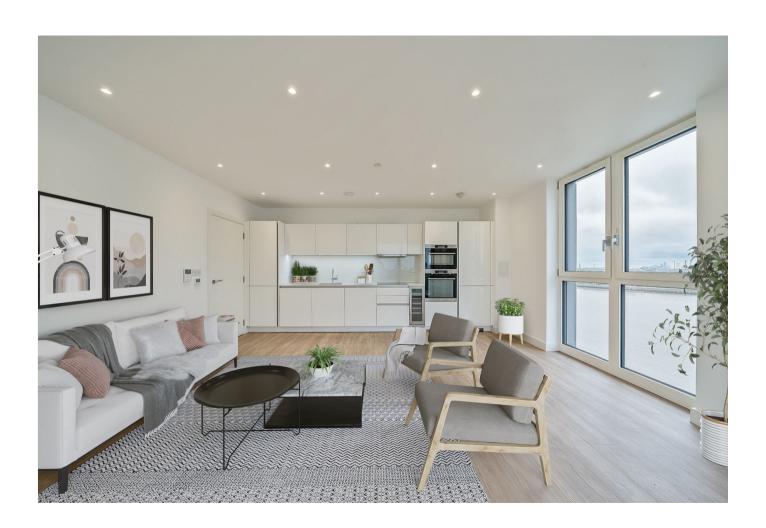

- 3 Bedrooms
- 2 Bathrooms
- Large balcony
- 8th Floor modern apartment

- Parking
- · On-site concierge and gym
- Close to Greenwich village
- EPC: B

The accommodation comprises; a welcoming entrance hallway with doors leading to all rooms. The reception room is a generous size at  $15'9 \times 18'3$  with stunning views over the Thames, and access out to the large balcony to the side. The main bedroom is a large double at  $12'8 \times 13'8$  with doors leading out to the balcony, and an en-suite shower room. Both the second and third bedrooms are similarly sized double rooms. Completing the flat is the family bathroom