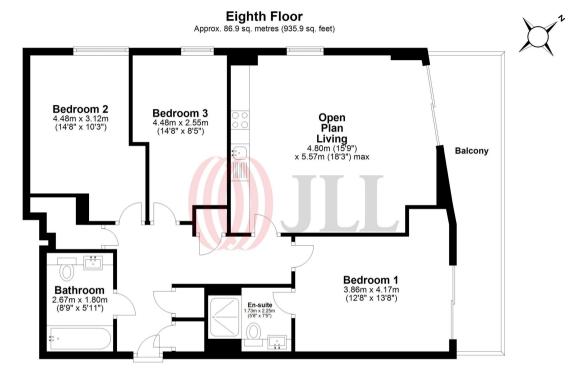

Total area: approx. 86.9 sq. metres (935.9 sq. feet)

Floor Plan measurements are approximate and are for illustrative purposes only. While we do not doubt the floor plans accuracy, we make no guarantee, warranty or representation as to the accuracy and completeness of the floor plan. Plan produced using PlanUp.