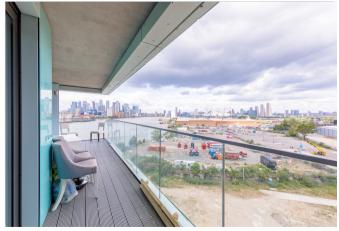

- 3 Bedrooms
- 2 Bathrooms
- Large balcony
- 8th Floor modern apartment

- Parking
- · On-site concierge and gym
- Close to Greenwich village
- EPC: B

The accommodation comprises; a welcoming entrance hallway with doors leading to all rooms. The reception room is a generous size at  $15'9 \times 18'3$  with stunning views over the Thames, and access out to the large balcony to the side. The main bedroom is a large double at  $12'8 \times 13'8$  with doors leading out to the balcony, and an en-suite shower room. Both the second and third bedrooms are similarly sized double rooms. Completing the flat is the family bathroom

The apartment is very well connected being situated along the Thames path, allowing easy links (via the river path) to Greenwich town Centre where a range of local amenities can be found along with Greenwich Park, Cutty Sark DLR and Greenwich Mainline Station. North Greenwich Station is also within easy reach being approximately 10 minute by bus and Maze Hill Station even closer, being 0.5 miles from the property.