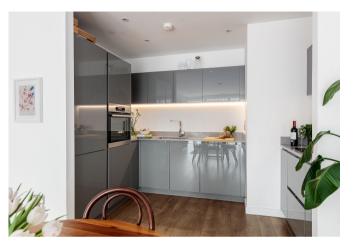

## **Key Features**

- 2 Double bedrooms
- 2 Bathrooms
- Secure gated underground parking
- 24-Hour concierge

- Council Tax: E
- Service Charge: £4,600 p/a
- Ground Rent: £350 p/a
- EPC: B

The accommodation comprises; a welcoming entrance hallway with doors leading to all rooms. The open-plan reception room is a generous size at 24'2 x 12'5 and has been tastefully decorated in neutral tones. The kitchen has been thoughtfully arranged with an array of eye and base level units, integrated appliances and finished with high-quality, stone worksurfaces. The main bedroom is a large double at 16'3 x 9'0 with en-suite shower room, complete with toilet, hand basin and shower cubicle. The second bedroom is also a generous double at 12'0 x 11'5 which is currently being used as a guest bedroom / home office. Completing the flat is the family bathroom, laid out with toilet, hand basin and bathtub. The balcony is accessed from the reception room and offers fantastic views over the river and faces south, flooding the flat with natural light.