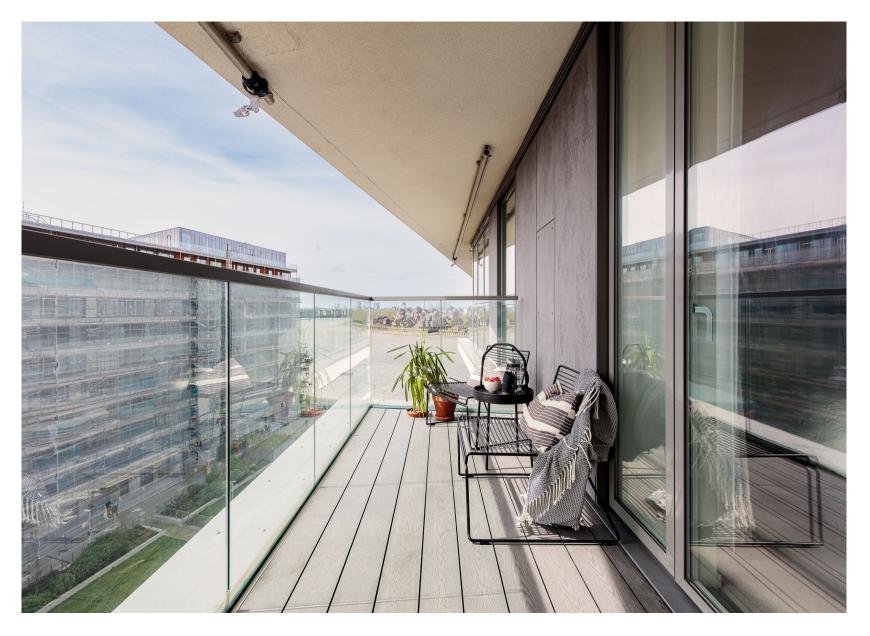

## Iverson Point, Greenwich, London, SE10 Leasehold (991 years remaining)

Offering stunning views from the south-facing balcony, this spacious seventh floor flat is perfect for first time buyers and downsizers alike. Located a short 0.7 mile walk from Cutty Sark station.

## **Key Features**

- 2 Double bedrooms
- 2 Bathrooms
- Secure gated underground parking
- 24-Hour concierge

- Council Tax: E
- Service Charge: £4,600 p/a
- Ground Rent: £350 p/a
- EPC: B

The accommodation comprises; a welcoming entrance hallway with doors leading to all rooms. The open-plan reception room is a generous size at 24'2 x 12'5 and has been tastefully decorated in neutral tones. The kitchen has been thoughtfully arranged with an array of eye and base level units, integrated appliances and finished with high-quality, stone worksurfaces. The main bedroom is a large double at 16'3 x 9'0 with en-suite shower room, complete with toilet, hand basin and shower cubicle. The second bedroom is also a generous double at 12'0 x 11'5 which is currently being used as a guest bedroom / home office. Completing the flat is the family bathroom, laid out with toilet, hand basin and bathtub. The balcony is accessed from the reception room and offers fantastic views over the river and faces south, flooding the flat with natural light.