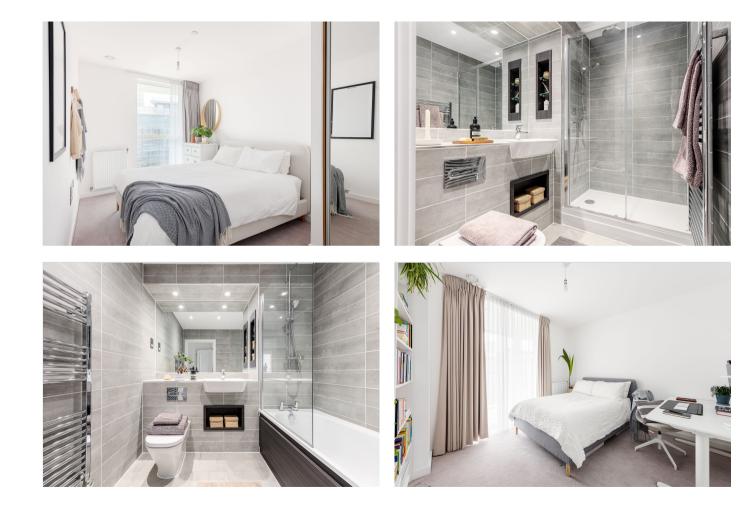

## **Key Features**

- 2 Double bedrooms
- 2 Bathrooms
- Secure gated underground parking
- 24-Hour concierge

- Council Tax: E
- Service Charge: £4,600 p/a
- Ground Rent: £350 p/a
- EPC: B

The accommodation comprises; a welcoming entrance hallway with doors leading to all rooms. The open-plan reception room is a generous size at 24'2 x 12'5 and has been tastefully decorated in neutral tones. The kitchen has been thoughtfully arranged with an array of eye and base level units, integrated appliances and finished with high-quality, stone worksurfaces. The main bedroom is a large double at 16'3 x 9'0 with en-suite shower room, complete with toilet, hand basin and shower cubicle. The second bedroom is also a generous double at 12'0 x 11'5 which is currently being used as a guest bedroom / home office. Completing the flat is the family bathroom, laid out with toilet, hand basin and bathtub. The balcony is accessed from the reception room and offers fantastic views over the river and faces south, flooding the flat with natural light.