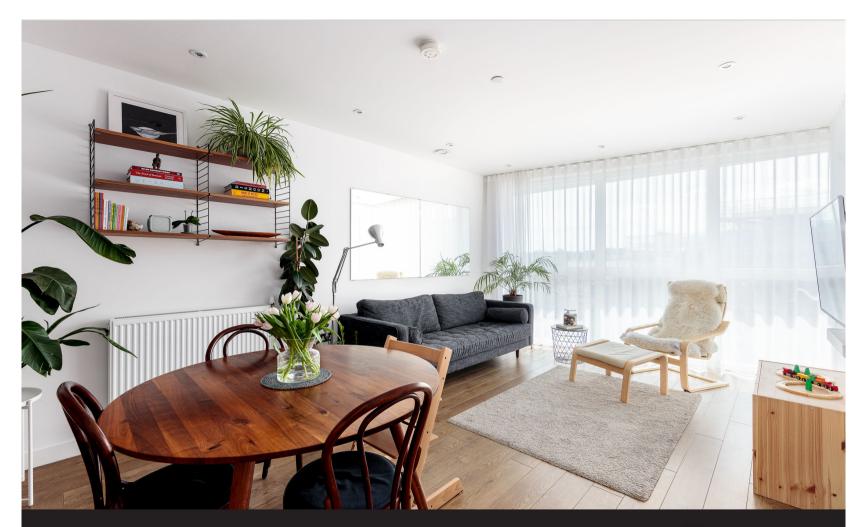

## Iverson Point, Greenwich, London, SE10 Leasehold (991 years remaining)

Offering stunning views from the south-facing balcony, this spacious seventh floor flat is perfect for first time buyers and downsizers alike. Located a short 0.7 mile walk from Cutty Sark station.

## **Key Features**

- 2 Double bedrooms
- 2 Bathrooms
- Secure gated underground parking
- 24-Hour concierge

- Council Tax: E
- Service Charge: £4,600 p/a
- Ground Rent: £350 p/a
- EPC: B

The accommodation comprises; a welcoming entrance hallway with doors leading to all rooms. The open-plan reception room is a generous size at 24'2 x 12'5 and has been tastefully decorated in neutral tones. The kitchen has been thoughtfully arranged with an array of eye and base level units, integrated appliances and finished with high-quality, stone worksurfaces. The main bedroom is a large double at 16'3 x 9'0 with en-suite shower room, complete with toilet, hand basin and shower cubicle. The second bedroom is also a generous double at 12'0 x 11'5 which is currently being used as a guest bedroom / home office. Completing the flat is the family bathroom, laid out with toilet, hand basin and bathtub. The balcony is accessed from the reception room and offers fantastic views over the river and faces south, flooding the flat with natural light.