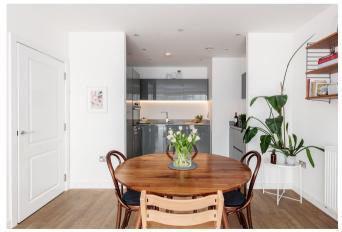

## **Key Features**

- 2 Double bedrooms
- 2 Bathrooms
- Secure gated underground parking
- 24-Hour concierge

- Council Tax: E
- Service Charge: £4,600 p/a
- Ground Rent: £350 p/a
- EPC: B

The accommodation comprises; a welcoming entrance hallway with doors leading to all rooms. The open-plan reception room is a generous size at 24'2 x 12'5 and has been tastefully decorated in neutral tones. The kitchen has been thoughtfully arranged with an array of eye and base level units, integrated appliances and finished with high-quality, stone worksurfaces. The main bedroom is a large double at 16'3 x 9'0 with en-suite shower room, complete with toilet, hand basin and shower cubicle. The second bedroom is also a generous double at 12'0 x 11'5 which is currently being used as a guest bedroom / home office. Completing the flat is the family bathroom, laid out with toilet, hand basin and bathtub. The balcony is accessed from the reception room and offers fantastic views over the river and faces south, flooding the flat with natural light.