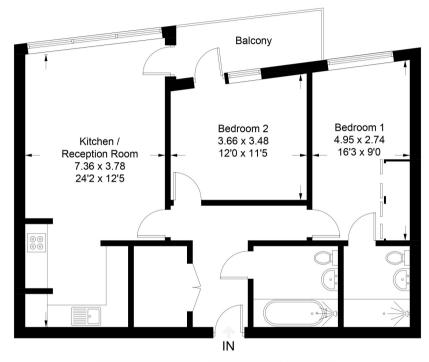

## Harrison Walk, SE10

Approximate Gross Internal Area = 73.6 sq m / 793 sq ft

Illustration for identification purposes only, measurements are approximate, not to scale. floorplansUsketch.com © (ID1070707)