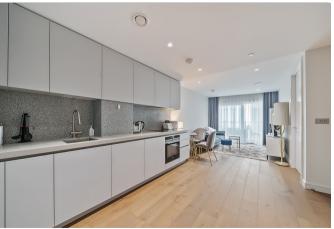

## **Key Features**

- 1 Bedroom
- 1 Bathroom
- Balcony
- · Residents' roof terrace

- On-site leisure facilities
- North Greenwich tube (Jubilee)
- 1st Floor
- EPC: B

The accommodation comprises open plan living space with a fitted kitchen and lounge that opens onto a balcony which offers garden views and far reaching Thames views. Good sized bedroom with fitted wardrobes and a separate contemporary bathroom.