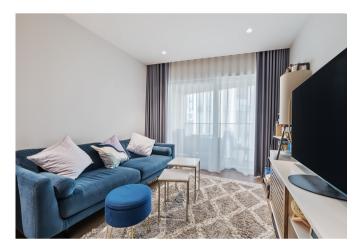

## **Key Features**

- 1 Bedroom
- 1 Bathroom
- Balcony
- · Residents' roof terrace

- On-site leisure facilities
- North Greenwich tube (Jubilee)
- 1st Floor
- EPC: B

The accommodation comprises open plan living space with a fitted kitchen and lounge that opens onto a balcony which offers garden views and far reaching Thames views. Good sized bedroom with fitted wardrobes and a separate contemporary bathroom.