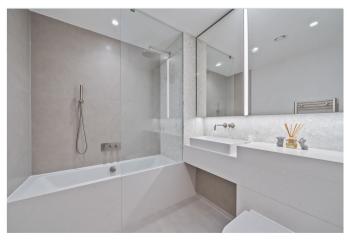

## **Key Features**

- 1 Bedroom
- 1 Bathroom
- Balcony
- · Residents' roof terrace

- On-site leisure facilities
- North Greenwich tube (Jubilee)
- 1st Floor
- EPC: B

The accommodation comprises open plan living space with a fitted kitchen and lounge that opens onto a balcony which offers garden views and far reaching Thames views. Good sized bedroom with fitted wardrobes and a separate contemporary bathroom.