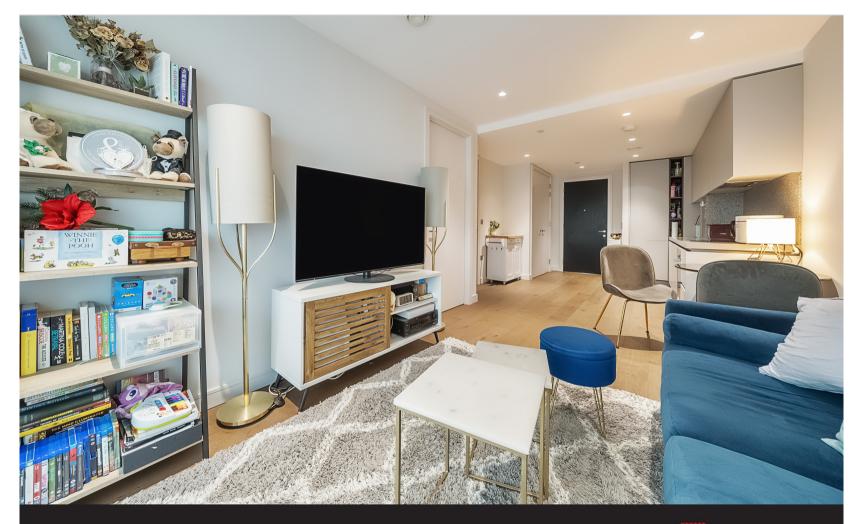

## **Key Features**

- 1 Bedroom
- 1 Bathroom
- Balcony
- · Residents' roof terrace

- On-site leisure facilities
- North Greenwich tube (Jubilee)
- 1st Floor
- EPC: B

The accommodation comprises open plan living space with a fitted kitchen and lounge that opens onto a balcony which offers garden views and far reaching Thames views. Good sized bedroom with fitted wardrobes and a separate contemporary bathroom.