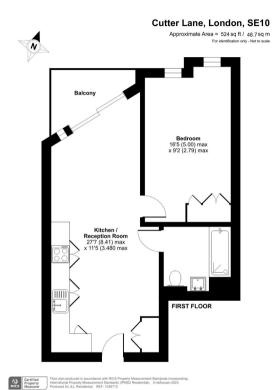

## **Cutter Lane, Greenwich, London, SE10 0ZT**Leasehold

A stylish one bedroom located in the Upper Riverside development, on the 1st floor with views of the gardens, 5 mins from North Greenwich tube station (Jubilee Line).

## **Key Features**

- 1 Bedroom
- 1 Bathroom
- Balcony
- · Residents' roof terrace

- On-site leisure facilities
- North Greenwich tube (Jubilee)
- 1st Floor
- EPC: B

The accommodation comprises open plan living space with a fitted kitchen and lounge that opens onto a balcony which offers garden views and far reaching Thames views. Good sized bedroom with fitted wardrobes and a separate contemporary bathroom.