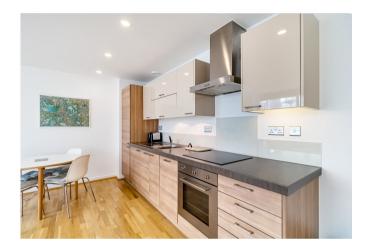

Accommodation measures approximately 592 sqft and comprises a spacious entrance hallway with built in storage, double bedroom with built in wardrobe, and an open plan kitchen/reception, offering direct access to a private balcony.