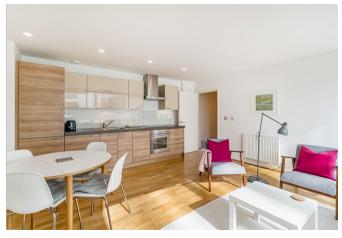

Accommodation measures approximately 592 sqft and comprises a spacious entrance hallway with built in storage, double bedroom with built in wardrobe, and an open plan kitchen/reception, offering direct access to a private balcony.