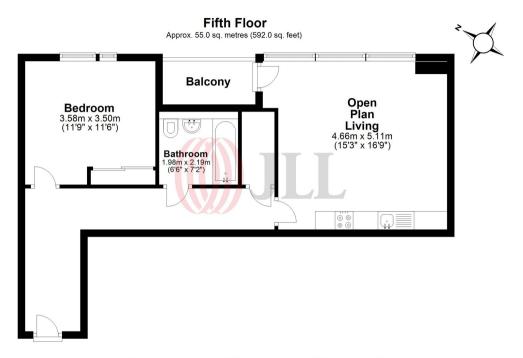

Accommodation measures approximately 592 sqft and comprises a spacious entrance hallway with built in storage, double bedroom with built in wardrobe, and an open plan kitchen/reception, offering direct access to a private balcony.

Early viewings are highly recommended

Total area: approx. 55.0 sq. metres (592.0 sq. feet)

Floor Plan measurements are approximate and are for illustrative purposes only. While we do not doubt the floor plans accuracy, we make no guarantee, warranty or representation as to the accuracy and completeness of the floor plan.

Plan produced using PlanUp.