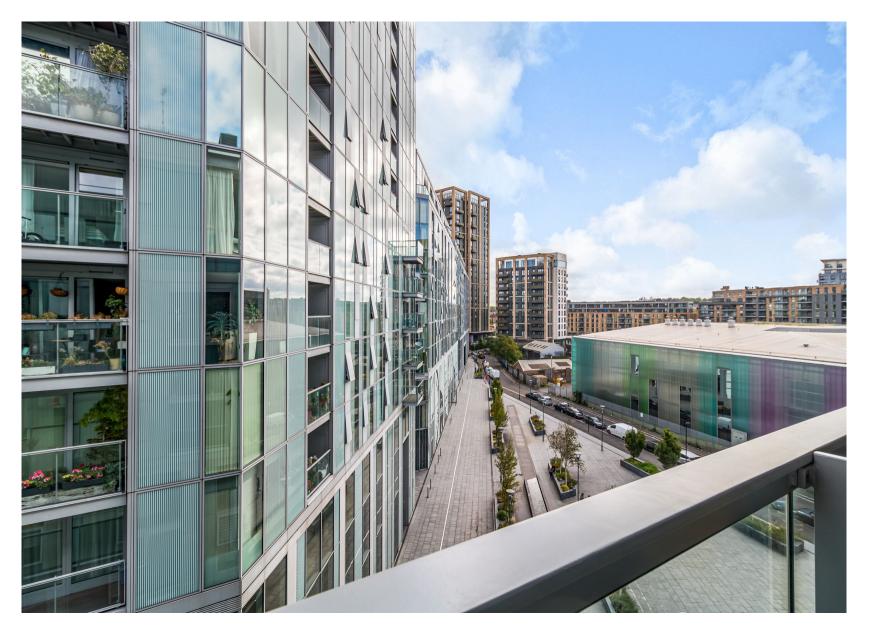

## **Atrium Heights, London, SE8**

Leasehold (983 years remaining)

A bright and spacious fifth floor, apartment situated in this stunning block close to Central Greenwich offering secure underground parking.

## **Key Features**

- 1 Bedroom
- 1 Bathroom
- Private balcony
- Concierge services

- Council Tax: C
- Ground Rent: £250 p/a
- Service charge: £4,681 p/a
- EPC: B

A bright and spacious fifth floor, one bedroom apartment situated in this stunning block close to Central Greenwich offering a private balcony, secure underground parking and concierge services.

Atrium Heights is aptly named with an exceptionally attractive, planted communal atrium which offers very pleasant surroundings. The development is also a short walk from Greenwich, and the transport links, amenities, shops, bars and restaurants on offer.