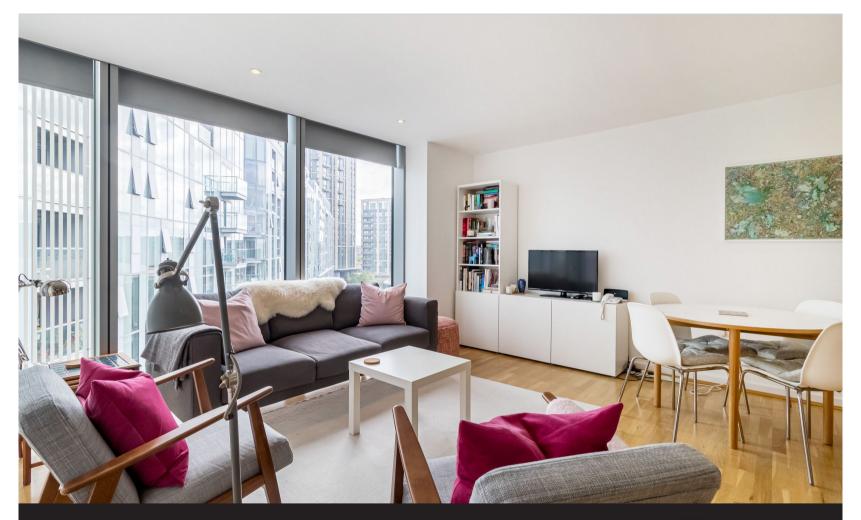

## **Atrium Heights, London, SE8**

Leasehold (983 years remaining)

A bright and spacious fifth floor, apartment situated in this stunning block close to Central Greenwich offering secure underground parking.

## **Key Features**

- 1 Bedroom
- 1 Bathroom
- Private balcony
- Concierge services

- Council Tax: C
- Ground Rent: £250 p/a
- Service charge: £4,681 p/a
- EPC: B

A bright and spacious fifth floor, one bedroom apartment situated in this stunning block close to Central Greenwich offering a private balcony, secure underground parking and concierge services.

Accommodation measures approximately 592 sqft and comprises a spacious entrance hallway with built in storage, double bedroom with built in wardrobe, and an open plan kitchen/reception, offering direct access to a private balcony.