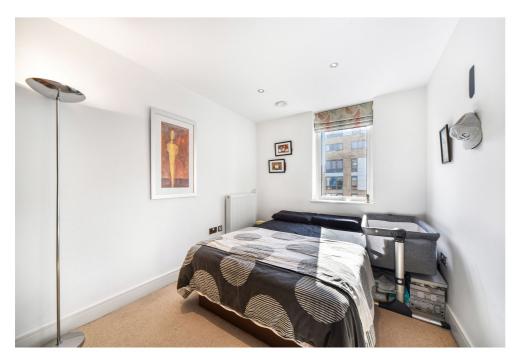

The open plan kitchen has all the white goods integrated and the living-room is directly south facing which brings in a lot of natural light.

Both bedrooms benefit from built in wardrobes with additional storage in the hallway and a three piece family bathroom.