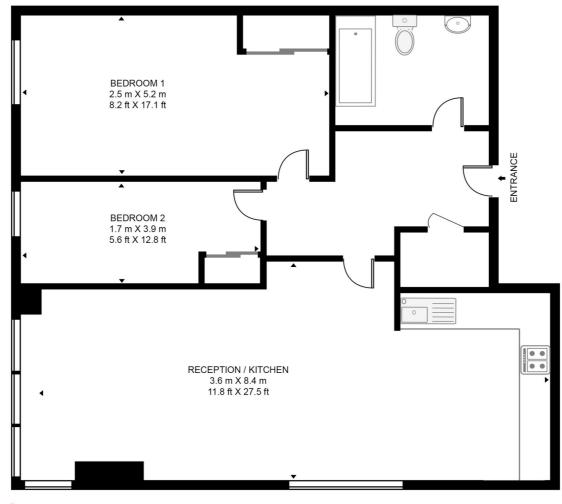

#### **DUNDAS COURT, 29 DOWELLS STREET**

APPROXIMATE GROSS INTERNAL FLOOR AREA 638 SQ.FT (59.3 SQ.M)

This floor plan has been defined by the RICS Code of Measurement. This floor plan and all others are for approximate representative purposes only and upon usage is agreed to as such by the client.