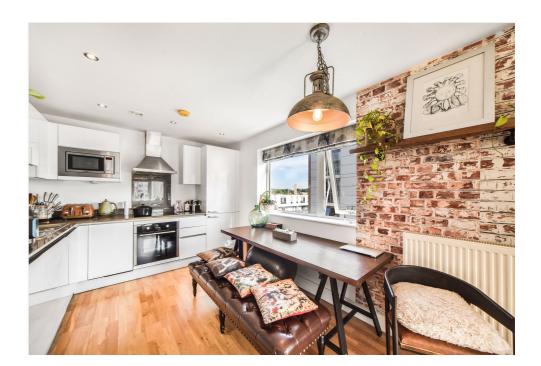

The open plan kitchen has all the white goods integrated and the living-room is directly south facing which brings in a lot of natural light.

Both bedrooms benefit from built in wardrobes with additional storage in the hallway and a three piece family bathroom.