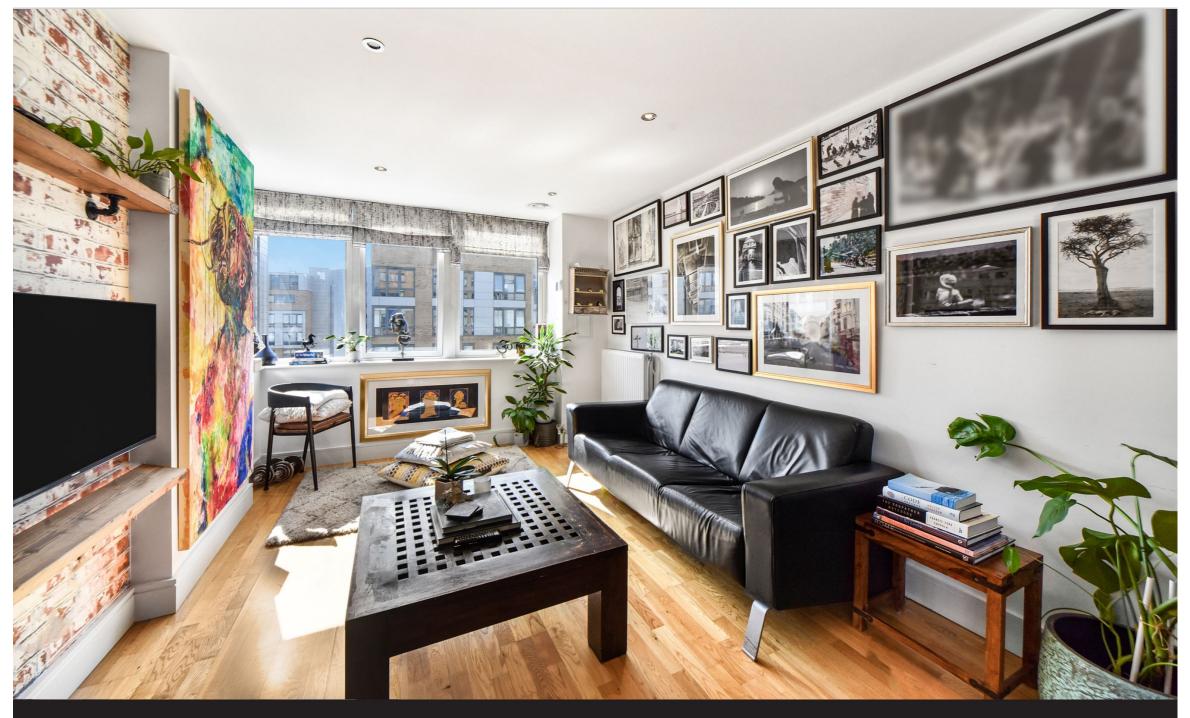

#### **The Accommodation**

Internally redesigned by the current owner, this property brings in character mixed with modern features which offers a complete different vibe to what you'd expect from a modern apartment.

The open plan kitchen has all the white goods integrated and the living-room is directly south facing which brings in a lot of natural light.

Both bedrooms benefit from built in wardrobes with additional storage in the hallway and a three piece family bathroom.