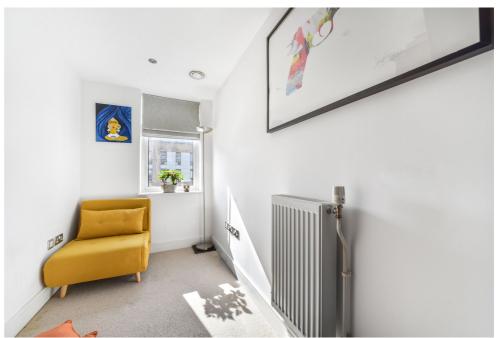

The open plan kitchen has all the white goods integrated and the living-room is directly south facing which brings in a lot of natural light.

Both bedrooms benefit from built in wardrobes with additional storage in the hallway and a three piece family bathroom.