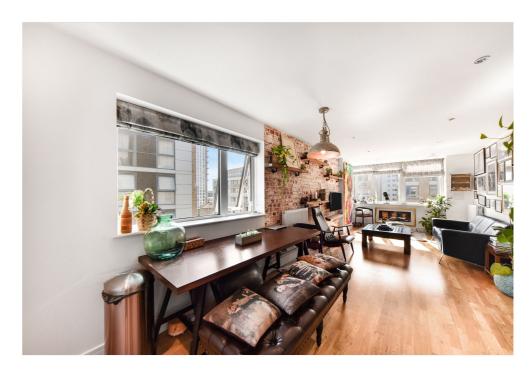

#### **The Accommodation**

Internally redesigned by the current owner, this property brings in character mixed with modern features which offers a complete different vibe to what you'd expect from a modern apartment.

The open plan kitchen has all the white goods integrated and the living-room is directly south facing which brings in a lot of natural light.

Both bedrooms benefit from built in wardrobes with additional storage in the hallway and a three piece family bathroom.