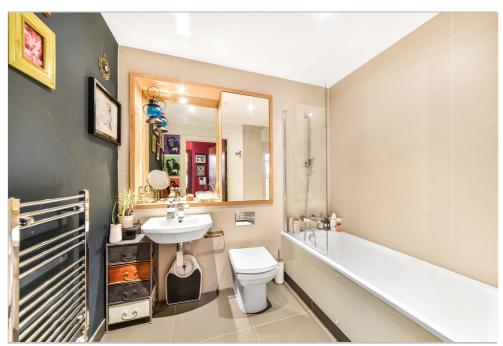

The open plan kitchen has all the white goods integrated and the living-room is directly south facing which brings in a lot of natural light.

Both bedrooms benefit from built in wardrobes with additional storage in the hallway and a three piece family bathroom.