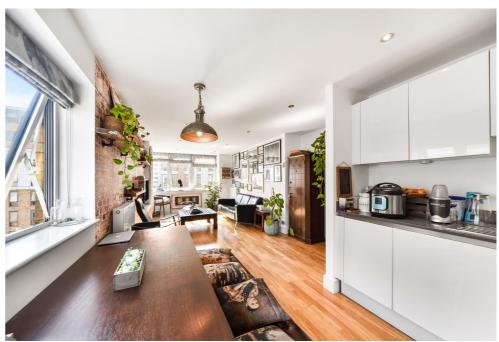

The open plan kitchen has all the white goods integrated and the living-room is directly south facing which brings in a lot of natural light.

Both bedrooms benefit from built in wardrobes with additional storage in the hallway and a three piece family bathroom.