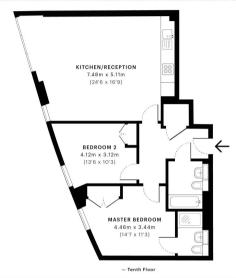

• EPC: C

The property is located a short walk from the Cutty Sark DLR and Greenwich mainline station allowing easy access to Canary Wharf and the City.

The property comprises of a light spacious open plan living room to modern fitted kitchen, floor ceiling windows with outstanding views. Master bedroom with built in wardrobes and modern fitted ensuite shower room. Second spacious double bedroom with fitted wardrobes. Family bathroom with modern fixtures and fittings with ample storage. Large hallway cupboard and parking included.

## Admirals Tower, SE10

CAPTURE DATE

LASER SCAN POINTS 25,618,836 GROSS INTERNAL AREA

75.8 Sqm / 815.6 Sqft

Spec floor plans are produced in accordance with the Royal Institution of Chartered Surveyors' Property Measurement Standards. Plots and gardens are illustrative only and are excluded from all area calculations. Due to rounding, numbers may not add