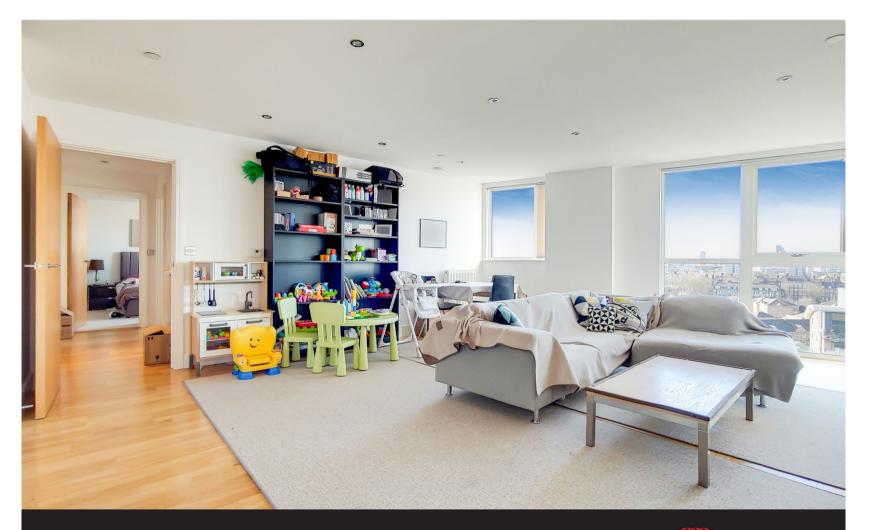

## Admirals Tower, New Capital Quay, SE10 Leasehold

This fantastic two double bedroom apartment has sweeping views across the river Thames and depicts many of London's Landmarks.

• EPC: C

The property is located a short walk from the Cutty Sark DLR and Greenwich mainline station allowing easy access to Canary Wharf and the City.

The property comprises of a light spacious open plan living room to modern fitted kitchen, floor ceiling windows with outstanding views. Master bedroom with built in wardrobes and modern fitted ensuite shower room. Second spacious double bedroom with fitted wardrobes. Family bathroom with modern fixtures and fittings with ample storage. Large hallway cupboard and parking included.