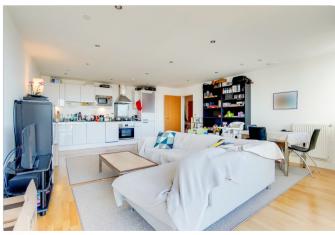

• EPC: C

The property is located a short walk from the Cutty Sark DLR and Greenwich mainline station allowing easy access to Canary Wharf and the City.

The property comprises of a light spacious open plan living room to modern fitted kitchen, floor ceiling windows with outstanding views. Master bedroom with built in wardrobes and modern fitted ensuite shower room. Second spacious double bedroom with fitted wardrobes. Family bathroom with modern fixtures and fittings with ample storage. Large hallway cupboard and parking included.