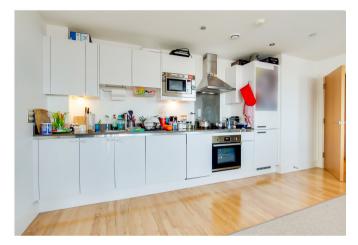

• EPC: C

The property is located a short walk from the Cutty Sark DLR and Greenwich mainline station allowing easy access to Canary Wharf and the City.

The property comprises of a light spacious open plan living room to modern fitted kitchen, floor ceiling windows with outstanding views. Master bedroom with built in wardrobes and modern fitted ensuite shower room. Second spacious double bedroom with fitted wardrobes. Family bathroom with modern fixtures and fittings with ample storage. Large hallway cupboard and parking included.