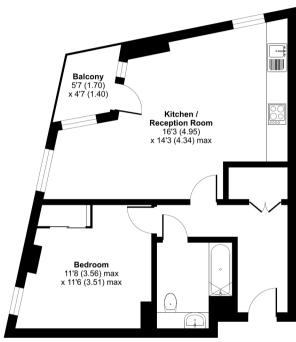

## Norman Road, London, SE10

Approximate Area = 557 sq ft / 51.7 sq m

For identification only - Not to scale

## SEVENTH FLOOR

Floor plan produced in accordance with RICS Property Measurement Standards incorporating International Property Measurement Standards (IPMS2 Residential). ©ntchecom 2023. Produced for Jul. Residential. REF: 1044181