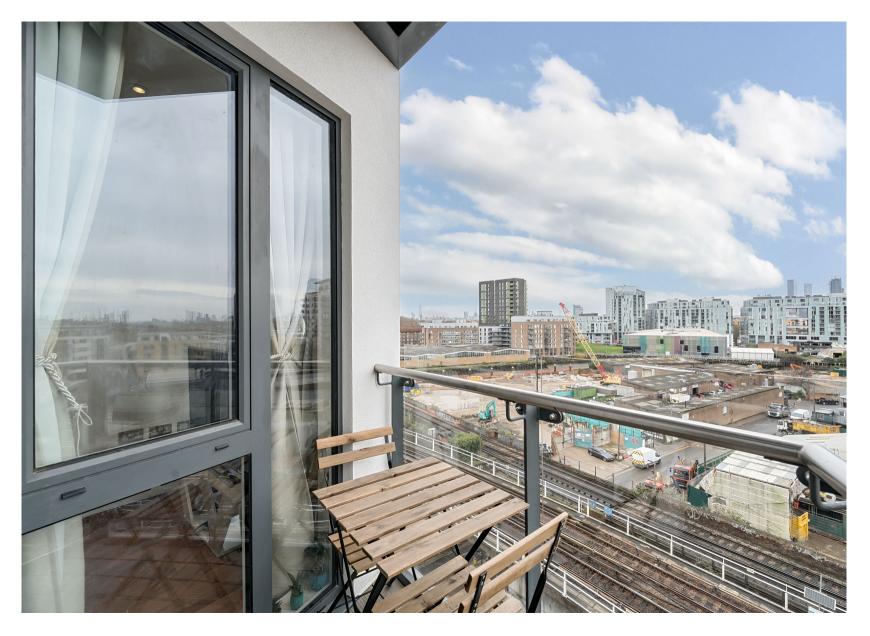

## **Key Features**

- 1 Double bedroom
- 1 Bathroom
- 7th Floor apartment
- Balcony

- Open plan kitchen / reception
- · Close to mainline and DLR
- No onward chain
- EPC:

A fantastic one bedroom apartment on the 7th floor close to Greenwich mainline and DLR stations.

The apartment offers a spacious, light and airy living reception room / kitchen area which leads to a private balcony. Large master bedroom with build in wardrobes and a family bathroom.

The development has been built to a high specification with high quality fixtures/fittings throughout. The property resides on the same road as Greenwich DLR and mainline train station with easy access to Canary Wharf and the City.