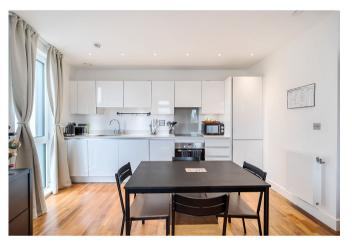

The apartment offers a spacious, light and airy living reception room / kitchen area which leads to a private balcony. Large master bedroom with build in wardrobes and a family bathroom.

The development has been built to a high specification with high quality fixtures/fittings throughout. The property resides on the same road as Greenwich DLR and mainline train station with easy access to Canary Wharf and the City.