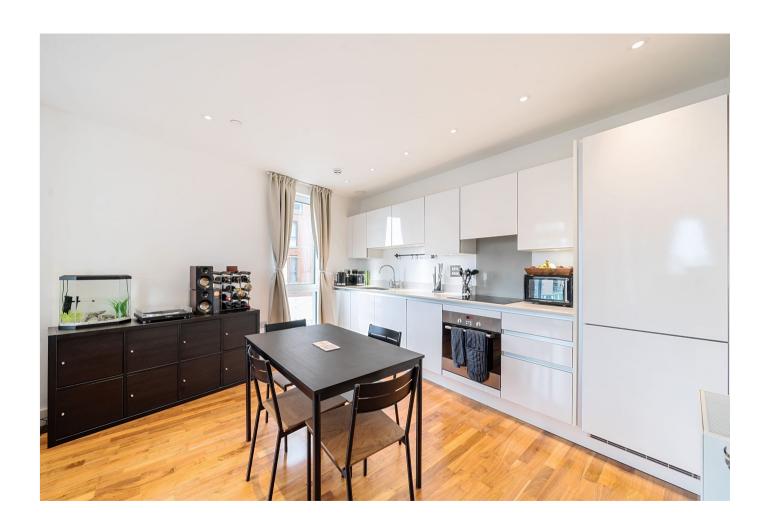

The apartment offers a spacious, light and airy living reception room / kitchen area which leads to a private balcony. Large master bedroom with build in wardrobes and a family bathroom.

The development has been built to a high specification with high quality fixtures/fittings throughout. The property resides on the same road as Greenwich DLR and mainline train station with easy access to Canary Wharf and the City.