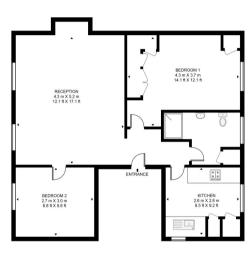

The accommodation is light and bright throughout and comprises entrance hall, separate reception room with period fireplace, separate beautifully fitted kitchen. Two good sized bedrooms and a shower room.

## SHOOTERS HILL ROAD

APPROXIMATE GROSS INTERNAL FLOOR AREA 745 SQ.FT (69.2 SQ.M)

## FIRST FLOOR