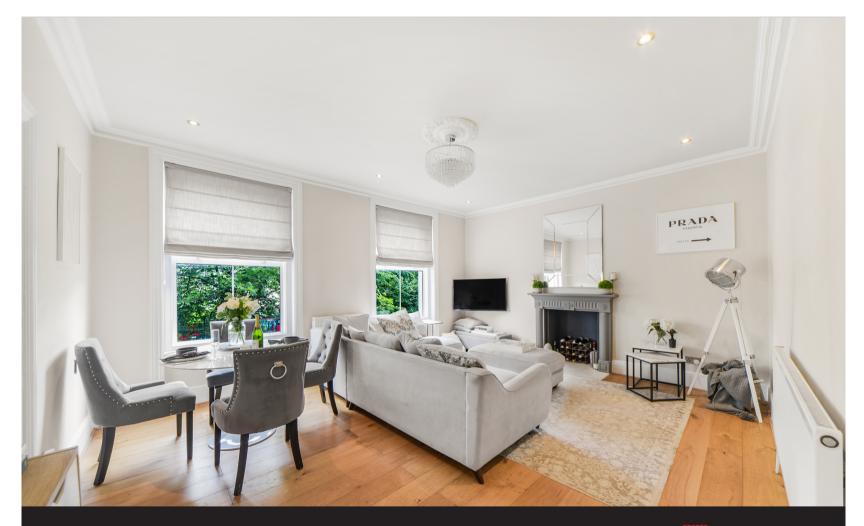

The accommodation is light and bright throughout and comprises entrance hall, separate reception room with period fireplace, separate beautifully fitted kitchen. Two good sized bedrooms and a shower room.

Early viewings are highly recommended.