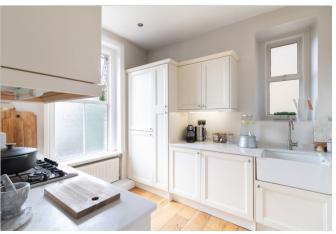

The accommodation is light and bright throughout and comprises entrance hall, separate reception room with period fireplace, separate beautifully fitted kitchen. Two good sized bedrooms and a shower room.