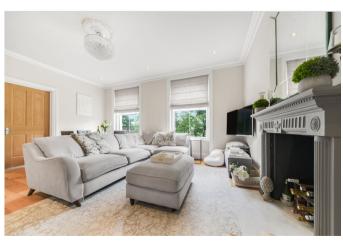

The accommodation is light and bright throughout and comprises entrance hall, separate reception room with period fireplace, separate beautifully fitted kitchen. Two good sized bedrooms and a shower room.