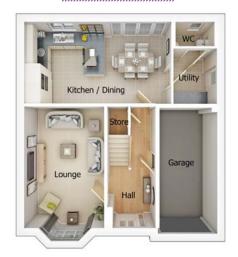

## 4 bedroom detached house with integral single garage

Ground floor

| Lounge         | 11'0" x 18'3" (into bay) |
|----------------|--------------------------|
| Kitchen/Dining | 20'2" x 11'2"            |
| Utility        | 5'11" x 7'6"             |
| WC             | 5'4" x 3'4"              |
| Garage         | 7'11" x 17'4"            |