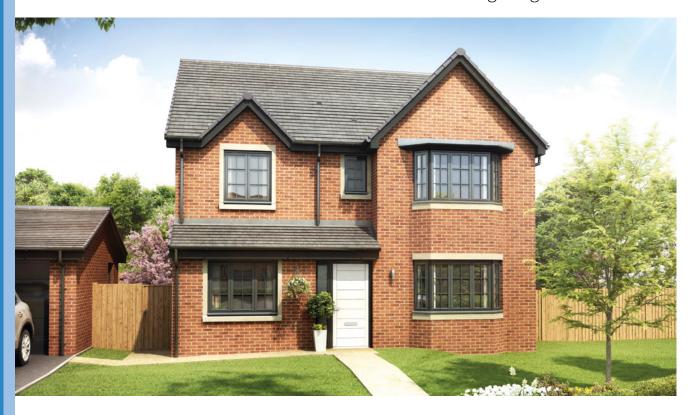

### The Lawton

3 bedroom detached house with integral single garage

Plots 13, 16, 19, 22, 44, 45, 47, 53, 69, 76, 77, 79, 94, 107, 115, 119 & 122

# The Lawton

3 bedroom detached house with integral single garage

Ground floor

| Lounge      | 13'1" x 12'1"           |
|-------------|-------------------------|
| Kitchen     | 9'0" x 12'1"            |
| Dining Room | 8'1" x 12'3" (into bay) |
| WC          | 5'3" x 3'10"            |
| Garage      | 9'9" x 15'10"           |

First floor

| Master Bedroom | 14'1" x 11'2" |
|----------------|---------------|
| En Suite       | 8'7" x 4'7"   |
| Bedroom 2      | 12'2" x 10'9" |
| Bedroom 3      | 9'11" x 12'3" |
| Bathroom       | 8'0" x 7'2"   |