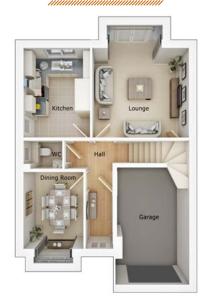

# The Lawton

3 bedroom detached house with integral single garage

Ground floor

| Lounge      | 13'1" x 12'1"           |
|-------------|-------------------------|
| Kitchen     | 9'0" x 12'1"            |
| Dining Room | 8'1" x 12'3" (into bay) |
| WC          | 5'3" x 3'10"            |
| Garage      | 9'9" x 15'10"           |