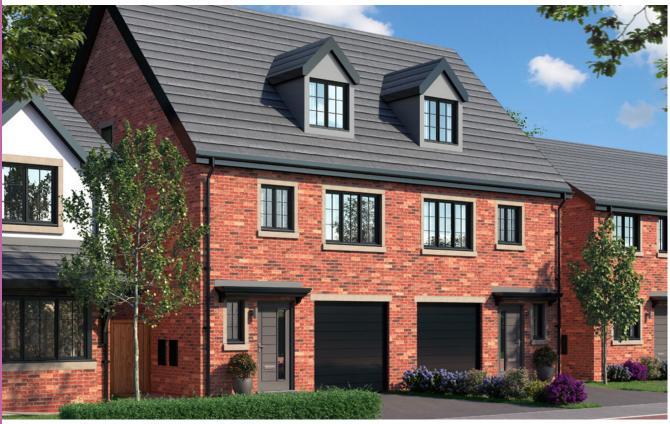

# The Brearley

## 4 bedroom detached house with integral single garage

Ground floor

| Lounge         | 11'0" x 18'3" (into bay) |
|----------------|--------------------------|
| Kitchen/Dining | 20'2" x 11'2"            |
| Utility        | 5'11" x 7'6"             |
| WC             | 5'4" x 3'4"              |
| Garage         | 7'11" x 17'4"            |

First floor

| Master Bedroom | 11'1" x 18'0" (into bay) |
|----------------|--------------------------|
| En Suite 1     | 6'3" x 5'10"             |
| Bedroom 2      | 11'5" x 11'2"            |
| En Suite 2     | 8'2" x 4'7"              |
| Bedroom 3      | 11'4" x 9'9"             |
| Bedroom 4      | 7'6" x 11'6"             |
| Bathroom       | 6'11" x 8'0"             |