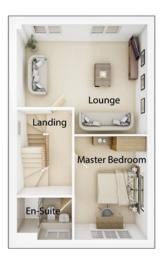

# The Lawton

3 bedroom detached house with integral single garage

Ground floor

| Lounge      | 13'1" x 12'1"           |
|-------------|-------------------------|
| Kitchen     | 9'0" x 12'1"            |
| Dining Room | 8'1" x 12'3" (into bay) |
| WC          | 5'3" x 3'10"            |
| Garage      | 9'9" x 15'10"           |

First floor

| Master Bedroom | 14'1" x 11'2" |
|----------------|---------------|
| En Suite       | 8'7" x 4'7"   |
| Bedroom 2      | 12'2" x 10'9" |
| Bedroom 3      | 9'11" x 12'3" |
| Bathroom       | 8'0" x 7'2"   |