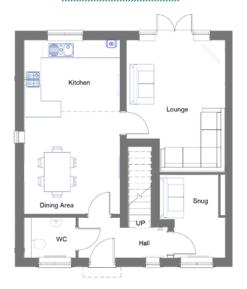

# The Mobberley

4 bedroom semi detached house with parking spaces

# First floor

| Kitchen/Dining Area | 11'11" x 21'9" |
|---------------------|----------------|
| Lounge              | 12'3" x 16'6"  |
| Snug                | 6'4" x 10'4"   |
| WC                  | 6'5" x 5'0"    |

| Master Bedroom | 12'9" x 11'2"  |
|----------------|----------------|
| En Suite       | 8'10" x 6'5"   |
| Bedroom 2      | 11'11" x 10'2" |
| Bedroom 3      | 12'1" x 9'0"   |
| Bedroom 4      | 8'10" x 9'6"   |
| Bathroom       | 6'6" x 6'11"   |