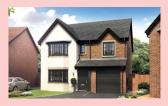

# The Elfon

2 bedroom semi detached apartment with parking spaces

# Ground floor apartment

| Lounge/Dining Area | 12'5" x 16'8" |
|--------------------|---------------|
| Kitchen            | 8'3" x 10'5"  |
| Master Bedroom     | 12'1" x 10'3" |
| Bedroom 2          | 8'3" x 9'7"   |
| Bathroom           | 8'3" x 7'0"   |

## First floor apartment

| Lounge/Dining Area | 12'11" x 16'8" |
|--------------------|----------------|
| Kitchen            | 8'11" x 10'5"  |
| Master Bedroom     | 12'1" x 10'3"  |
| Bedroom 2          | 12'9" x 9'7"   |
| Bathroom           | 8'3" x 7'0"    |