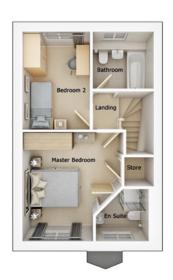

First floor

| Master Bedroom | 10'9" x 9'8"  |
|----------------|---------------|
| En Suite       | 7'8" x 4'7"   |
| Bedroom 2      | 10'9" x 10'1" |
| Bedroom 3      | 6'11" x 7'4"  |
| Bathroom       | 6'11" x 6'6"  |