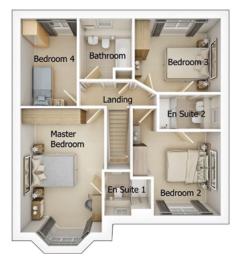

# The Marsden

## 4 bedroom detached house with detached garage

# First floor

| Master Bedroom | 11'1" x 18'0" (into bay) |
|----------------|--------------------------|
| En Suite 1     | 6'3" x 5'10"             |
| Bedroom 2      | 11'5" x 11'2"            |
| En Suite 2     | 8'2" x 4'7"              |
| Bedroom 3      | 11'4" x 9'9"             |
| Bedroom 4      | 7'6" x 11'6"             |
| Bathroom       | 6'11" x 8'0"             |