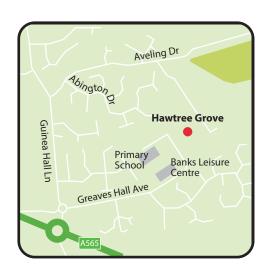

There are two primary schools near to Hawtree Grove: Banks
Methodist Primary School and Banks St Stephens Primary School.

Nearby Tarleton High School was rated 'good' in its most recent OFSTED report.

Just four miles from Southport, Banks is the ideal location for commuters. Preston is 12 miles away and Southport train station is just a 10 minute drive from Hawtree Grove.

# Find us

Hawtree Grove, Greaves Hall Lane, Banks, Southport, PR9 8BL