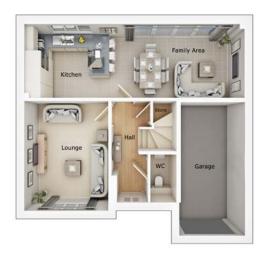

# The Carron

4 bedroom detached house with integral single garage

Ground floor

| Lounge              | 11'4" x 14'10" |
|---------------------|----------------|
| Kitchen/Family Area | 29'10" x 9'11" |
| WC                  | 3'6" x 6'6"    |
| Garage              | 8'8" x 18'0"   |

First floor

| Master Bedroom | 12'4" x 11'2" |
|----------------|---------------|
| En Suite       | 8'3" x 4'7"   |
| Bedroom 2      | 9'10" x 10'0" |
| Bedroom 3      | 11'4" x 9'0"  |
| Bedroom 4      | 8'11" x 10'2" |
| Bathroom       | 6'11" x 6'6"  |