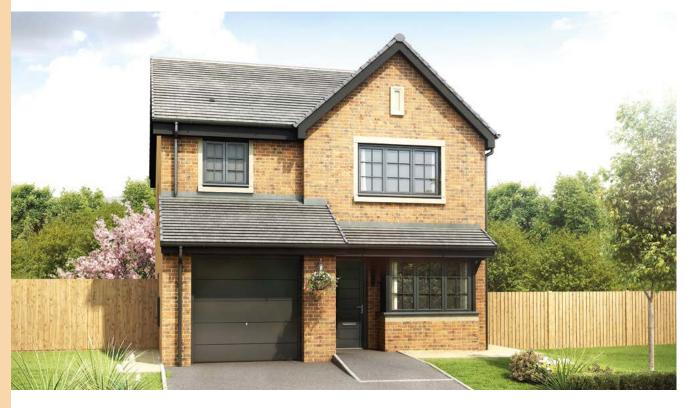

# The Lawton

3 bedroom detached house with integral single garage

Ground floor

| Lounge      | 13'1" x 12'1"           |
|-------------|-------------------------|
| Kitchen     | 9'0" x 12'1"            |
| Dining Room | 8'1" x 12'3" (into bay) |
| WC          | 5'3" x 3'10"            |
| Garage      | 9'9" x 15'10"           |

First floor

| Master Bedroom | 14'1" x 11'2" |
|----------------|---------------|
| En Suite       | 8'7" x 4'7"   |
| Bedroom 2      | 12'2" x 10'9" |
| Bedroom 3      | 9'11" x 12'3" |
| Bathroom       | 8'0" x 7'2"   |