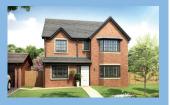

# The Adel

## 2 bedroom semi detached house with parking spaces

## Ground floor

| Lounge/Dining Area | 14'11" x 13'5" |
|--------------------|----------------|
| Kitchen            | 7'3" x 10'2"   |
| WC                 | 3'2" x 5'11"   |

### First floor

| Master Bedroom | 11'3" x 12'5" |
|----------------|---------------|
| En Suite       | 5'11" x 5'11" |
| Bedroom 2      | 7'8" x 11'2"  |
| Bathroom       | 6'11" x 6'6"  |