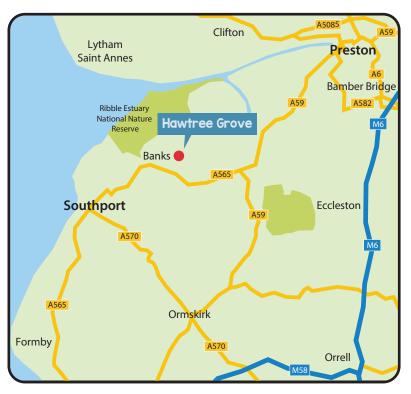

# Banks

Located to the North of Southport, Banks is a large village beside the Ribble Estuary, surrounded by farmland, marshes and a nationally important nature reserve. Situated on the West Lancashire coast, Banks has a church, a pub, a post office, a large leisure centre and a selection of local shops.

There are two primary schools near to Hawtree Grove: Banks
Methodist Primary School and Banks St Stephens Primary School.

Nearby Tarleton High School was rated 'good' in its most recent OFSTED report.

Just four miles from Southport, Banks is the ideal location for commuters. Preston is 12 miles away and Southport train station is just a 10 minute drive from Hawtree Grove.