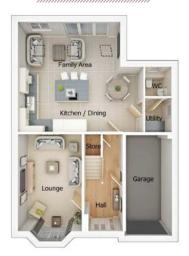

## 4 bedroom detached house with integral single garage

Ground floor

| Lounge         | 11'0" x 18'3" (into bay) |
|----------------|--------------------------|
| Kitchen/Dining | 20'2" x 11'2"            |
| Utility        | 5'11" x 7'6"             |
| WC             | 5'4" x 3'4"              |
| Garage         | 7'11" x 17'4"            |