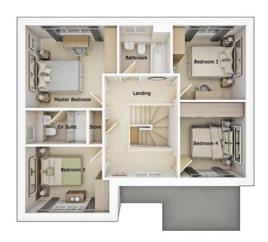

# The Brearley

## 4 bedroom detached house with integral single garage

Ground floor

| Lounge         | 11'0" x 18'3" (into bay) |
|----------------|--------------------------|
| Kitchen/Dining | 20'2" x 11'2"            |
| Utility        | 5'11" x 7'6"             |
| WC             | 5'4" x 3'4"              |
| Garage         | 7'11" x 17'4"            |

First floor

| Master Bedroom | 11'1" x 18'0" (into bay) |
|----------------|--------------------------|
| En Suite 1     | 6'3" x 5'10"             |
| Bedroom 2      | 11'5" x 11'2"            |
| En Suite 2     | 8'2" x 4'7"              |
| Bedroom 3      | 11'4" x 9'9"             |
| Bedroom 4      | 7'6" x 11'6"             |
| Bathroom       | 6'11" x 8'0"             |