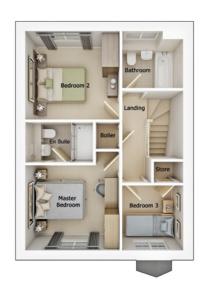

First floor

| Master Bedroom | 14'1" x 11'2" |
|----------------|---------------|
| En Suite       | 8'7" x 4'7"   |
| Bedroom 2      | 12'2" x 10'9" |
| Bedroom 3      | 9'11" x 12'3" |
| Bathroom       | 8'0" x 7'2"   |