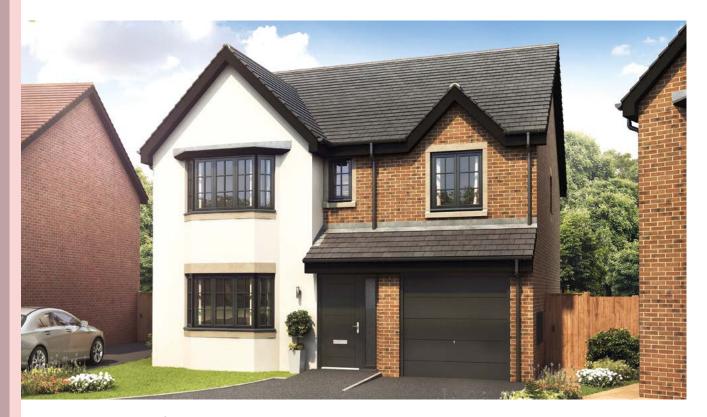

### The Brearley

4 bedroom detached house with integral single garage

Plots 17, 42, 46, 48, 54, 55, 56, 57, 64, 74, 78, 86, 102, 114, 117, 120 & 124

# The Brearley

## 4 bedroom detached house with integral single garage

Ground floor

| Lounge         | 11'0" x 18'3" (into bay) |
|----------------|--------------------------|
| Kitchen/Dining | 20'2" x 11'2"            |
| Utility        | 5'11" x 7'6"             |
| WC             | 5'4" x 3'4"              |
| Garage         | 7'11" x 17'4"            |

First floor

| Master Bedroom | 11'1" x 18'0" (into bay) |
|----------------|--------------------------|
| En Suite 1     | 6'3" x 5'10"             |
| Bedroom 2      | 11'5" x 11'2"            |
| En Suite 2     | 8'2" x 4'7"              |
| Bedroom 3      | 11'4" x 9'9"             |
| Bedroom 4      | 7'6" x 11'6"             |
| Bathroom       | 6'11" x 8'0"             |