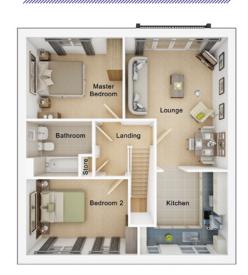

# The Elfon

2 bedroom semi detached apartment with parking spaces

## First floor apartment

| Lounge/Dining Area | 12'11" x 16'8" |
|--------------------|----------------|
| Kitchen            | 8'11" x 10'5"  |
| Master Bedroom     | 12'1" x 10'3"  |
| Bedroom 2          | 12'9" x 9'7"   |
| Bathroom           | 8'3" x 7'0"    |