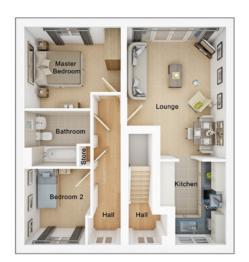

# The Elfon

2 bedroom semi detached apartment with parking spaces

# Ground floor apartment

| Lounge/Dining Area | 12'5" x 16'8" |
|--------------------|---------------|
| Kitchen            | 8'3" x 10'5"  |
| Master Bedroom     | 12'1" x 10'3" |
| Bedroom 2          | 8'3" x 9'7"   |
| Bathroom           | 8'3" x 7'0"   |