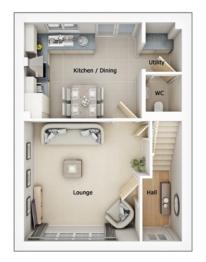

## Ground floor

| Lounge/Dining Area | 14'11" x 13'5" |
|--------------------|----------------|
| Kitchen            | 7'3" x 10'2"   |
| WC                 | 3'2" x 5'11"   |

### First floor

| Master Bedroom | 11'3" x 12'5" |
|----------------|---------------|
| En Suite       | 5'11" x 5'11" |
| Bedroom 2      | 7'8" x 11'2"  |
| Bathroom       | 6'11" x 6'6"  |