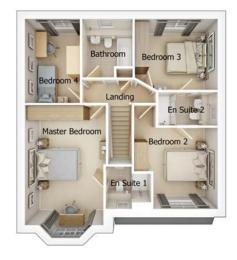

First floor

| Master Bedroom | 11'1" x 18'0" (into bay) |
|----------------|--------------------------|
| En Suite 1     | 6'3" x 5'10"             |
| Bedroom 2      | 11'5" x 11'2"            |
| En Suite 2     | 8'2" x 4'7"              |
| Bedroom 3      | 11'4" x 9'9"             |
| Bedroom 4      | 7'6" x 11'6"             |
| Bathroom       | 6'11" x 8'0"             |