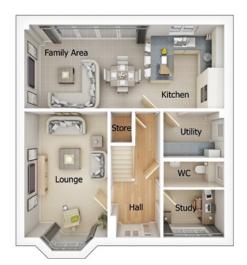

# The Marsden

## 4 bedroom detached house with detached garage

# Ground floor

| Lounge             | 11'0" x 18'3" (into bay) |
|--------------------|--------------------------|
| Kitchen/Family Are | a 26'6" x 11'1"          |
| Study              | 8'0" x 6'4"              |
| Utility            | 8'0" x 6'2"              |
| WC                 | 8'0" x 3'5"              |

# First floor

| Master Bedroom | 11'1" x 18'0" (into bay) |
|----------------|--------------------------|
| En Suite 1     | 6'3" x 5'10"             |
| Bedroom 2      | 11'5" x 11'2"            |
| En Suite 2     | 8'2" x 4'7"              |
| Bedroom 3      | 11'4" x 9'9"             |
| Bedroom 4      | 7'6" x 11'6"             |
| Bathroom       | 6'11" x 8'0"             |