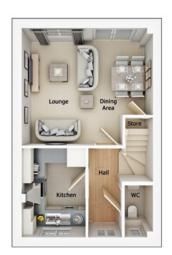

# The Bowland

3 bedroom semi detached house with parking spaces

Ground floor

| Lounge         | 14'4" x 13'9"  |
|----------------|----------------|
| Kitchen/Dining | 13'5" x 10'11" |
| Utility        | 4'1" x 5'7"    |
| WC             | 4'1" x 4'3"    |