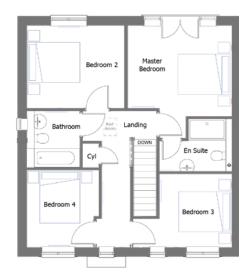

# The Mobberley

4 bedroom semi detached house with parking spaces

| Master Bedroom | 12'9" x 11'2"  |
|----------------|----------------|
| En Suite       | 8'10" x 6'5"   |
| Bedroom 2      | 11'11" x 10'2" |
| Bedroom 3      | 12'1" x 9'0"   |
| Bedroom 4      | 8'10" x 9'6"   |
| Bathroom       | 6'6" x 6'11"   |