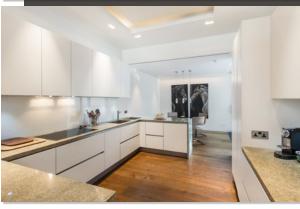

## ACCOMMODATION & AMENITIES

- Four double bedrooms
- Four bath/shower rooms (three en-suite)
- Cloakroom
- Entrance hall
- Three reception rooms
- Kitchen/dining room
- Two patios
- Full air conditioning throughout
- Underfloor heating in principal rooms and wet areas
- Fully integrated BMS system remotely controlled with all rooms independently cooled/heated
- Lutron lighting systems
- Crestron AV system
- CCTV Intercom