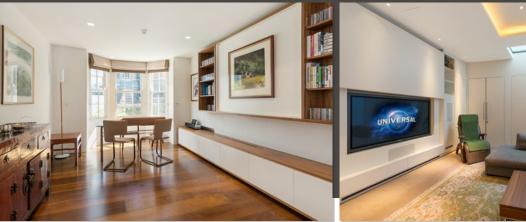

## ACCOMMODATION & AMENITIES

- Four double bedrooms
- Four bath/shower rooms (three en-suite)
- Cloakroom
- Entrance hall
- Three reception rooms
- Kitchen/dining room
- Two patios
- Full air conditioning throughout
- Underfloor heating in principal rooms and wet areas
- Fully integrated BMS system remotely controlled with all rooms independently cooled/heated
- Lutron lighting systems
- Crestron AV system
- CCTV Intercom