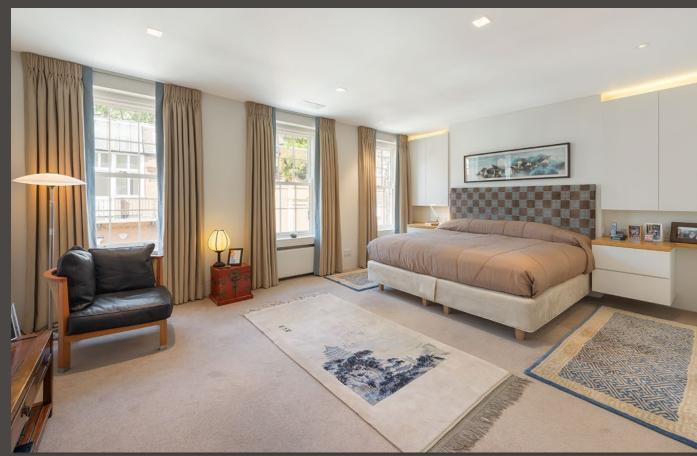

## ACCOMMODATION & AMENITIES

- Four double bedrooms
- Four bath/shower rooms (three en-suite)
- Cloakroom
- Entrance hall
- Three reception rooms
- Kitchen/dining room
- Two patios
- Full air conditioning throughout
- Underfloor heating in principal rooms and wet areas
- Fully integrated BMS system remotely controlled with all rooms independently cooled/heated
- Lutron lighting systems
- Crestron AV system
- CCTV Intercom