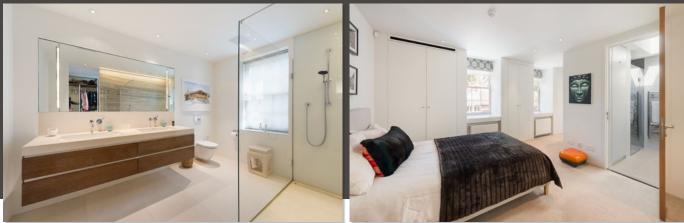

## ACCOMMODATION & AMENITIES

- Four double bedrooms
- Four bath/shower rooms (three en-suite)
- Cloakroom
- Entrance hall
- Three reception rooms
- Kitchen/dining room
- Two patios
- Full air conditioning throughout
- Underfloor heating in principal rooms and wet areas
- Fully integrated BMS system remotely controlled with all rooms independently cooled/heated
- Lutron lighting systems
- Crestron AV system
- CCTV Intercom