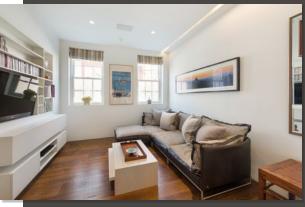

## ACCOMMODATION & AMENITIES

- Four double bedrooms
- Four bath/shower rooms (three en-suite)
- Cloakroom
- Entrance hall
- Three reception rooms
- Kitchen/dining room
- Two patios
- Full air conditioning throughout
- Underfloor heating in principal rooms and wet areas
- Fully integrated BMS system remotely controlled with all rooms independently cooled/heated
- Lutron lighting systems
- Crestron AV system
- CCTV Intercom