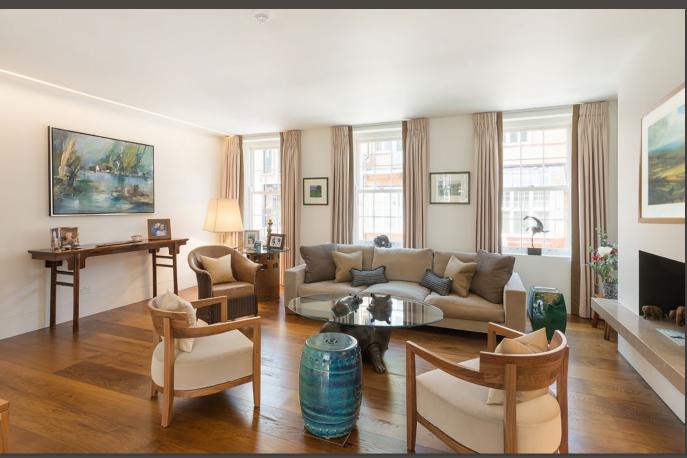

## ACCOMMODATION & AMENITIES

- Four double bedrooms
- Four bath/shower rooms (three en-suite)
- Cloakroom
- Entrance hall
- Three reception rooms
- Kitchen/dining room
- Two patios
- Full air conditioning throughout
- Underfloor heating in principal rooms and wet areas
- Fully integrated BMS system remotely controlled with all rooms independently cooled/heated
- Lutron lighting systems
- Crestron AV system
- CCTV Intercom