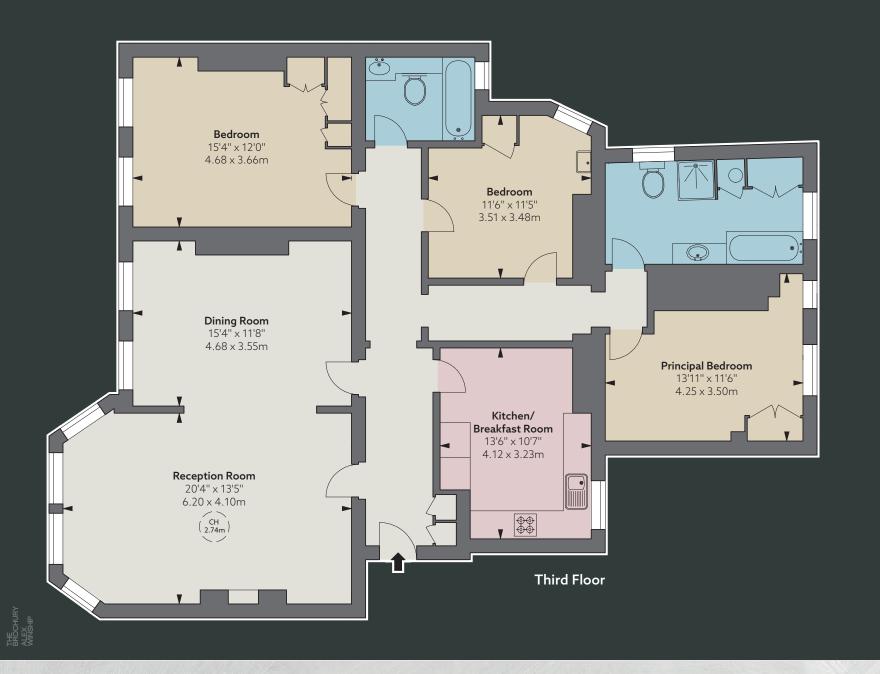

## Approximate Gross Internal Area 1,490 sq\_ft

138.49 sq m

#### CH: Ceilina heiaht

Floorplan for guidance only, not to scale or valuations purposes. It must not be relied upon as a statement of fact. All measurements and areas are approximate and have been prepared in accordance with the current edition of the RICS Code vof Measuring Practice.