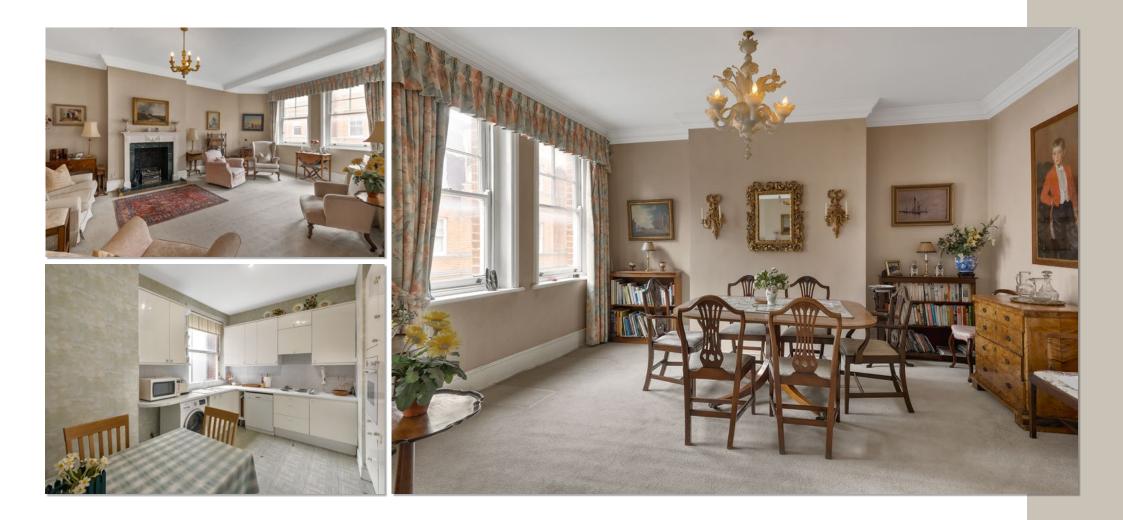

## Accommodation

- 3 Double bedrooms
- 2 Bathrooms
- Entrance hall
- Kitchen / breakfast room
- Interconnecting dining room / drawing room
- Lift
  - 24-Hour porterage
  - Independent central heating and hot water