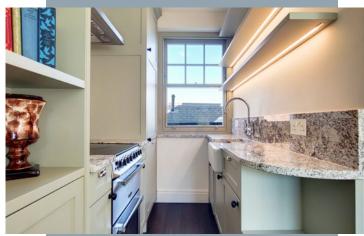

A DELIGHTFUL THIRD AND FOURTH FLOOR APARTMENT LOCATED IN A CHARMING PERIOD BUILDING OVERLOOKING THE RIVER THAMES ON EMBANKMENT GARDENS. THE PROPERTY COMPRISES TWO DOUBLE BEDROOMS, A BATHROOM PLUS SEPARATE GUEST CLOAKROOM, AND A BRIGHT RECEPTION/DINING ROOM WITH OPEN-PLAN KITCHEN. THE PROPERTY FURTHER BENEFITS FROM A TERRACE.

## **FACILITIES**

- 2 DOUBLE BEDROOMS
- ONE BEDROOM WITH TERRACE ACCESS
- 1 BATHROOM
- GUEST CLOAKROOM
- RECEPTION ROOM
- OPEN PLAN KITCHEN
- THIRD FLOOR
- APPROX. 502 SQ FT (46 SQ M)
- EPC: E