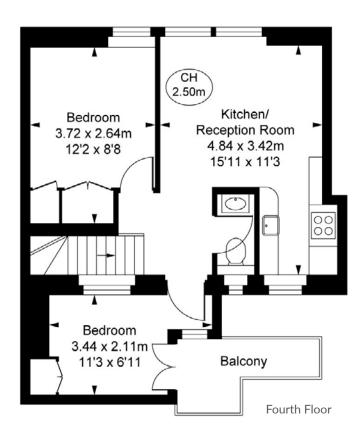

A DELIGHTFUL THIRD AND FOURTH FLOOR APARTMENT LOCATED IN A CHARMING PERIOD BUILDING OVERLOOKING THE RIVER THAMES ON EMBANKMENT GARDENS. THE PROPERTY COMPRISES TWO DOUBLE BEDROOMS, A BATHROOM PLUS SEPARATE GUEST CLOAKROOM, AND A BRIGHT RECEPTION/DINING ROOM WITH OPEN-PLAN KITCHEN. THE PROPERTY FURTHER BENEFITS FROM A TERRACE.

## **FACILITIES**

- 2 DOUBLE BEDROOMS
- ONE BEDROOM WITH TERRACE ACCESS
- 1 BATHROOM
- GUEST CLOAKROOM
- RECEPTION ROOM
- OPEN PLAN KITCHEN
- THIRD FLOOR
- APPROX. 502 SQ FT (46 SQ M)
- EPC: E

## GROSS INTERNAL AREA (APPROX.) 46 sq m (502 sq ft)

Third Floor

These particulars are for general information only and do not constitute any part of an offer or contract. All statement contained therein are made without responsibility on the part of the vendors or lessors and are not to be relied upon as statement or representation of fact. Intending purchasers or lessees must satisfy themselves, by inspection, or otherwise as to the correctness of each of the statements or dimensions contained in these particulars.