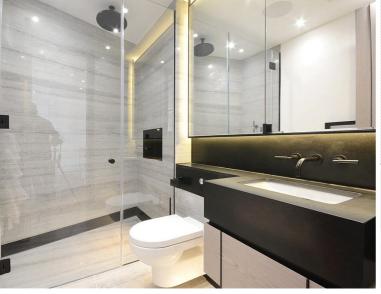

# Description

A beautifully presented first floor apartment, interior designed throughout by TH2 Designs. Accommodation comprises reception room and bedroom area, one shower room and open plan kitchen, fully fitted with Miele and Neff appliances.

- Reception room
- Bedroom area
- Open plan kitchen
- 1 Shower room
- First floor
- Lift
- Day concierge service
- Furnished throughout by TH2 Designs
- Approx. 385 sq ft (35 sq m)
- EPC: C