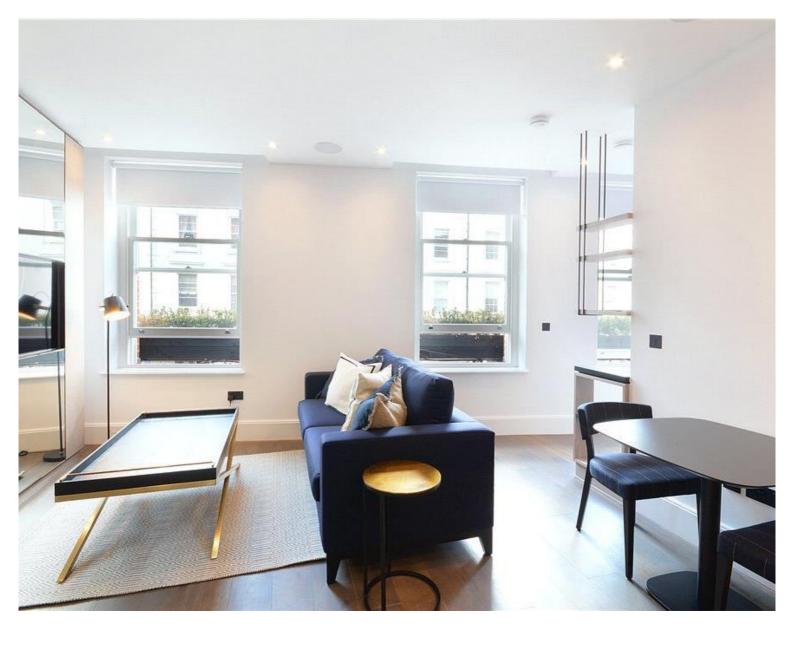

# Description

A beautifully presented first floor apartment, interior designed throughout by TH2 Designs. Accommodation comprises reception room and bedroom area, one shower room and open plan kitchen, fully fitted with Miele and Neff appliances.

The apartment also benefits from comfort cooling and heating in the reception room and underfloor heating to shower room and hallway. One Brompton is a stunning new development benefitting from a full concierge service, a lift to all floors, CCTV security system and audio visual entry system. The Old Brompton Road is ideally situated for the fashionable shops and restaurants of both Knightsbridge and Chelsea, as well as transport links across central London.

- Reception room
- Bedroom area
- Open plan kitchen
- 1 Shower room
- First floor
- Lift
- Day concierge service
- Furnished throughout by TH2 Designs
- Approx. 385 sq ft (35 sq m)
- EPC: C