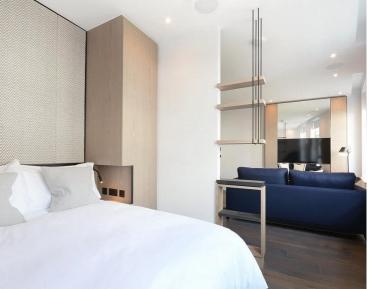

# Description

A beautifully presented first floor apartment, interior designed throughout by TH2 Designs. Accommodation comprises reception room and bedroom area, one shower room and open plan kitchen, fully fitted with Miele and Neff appliances.

- Reception room
- Bedroom area
- Open plan kitchen
- 1 Shower room
- First floor
- Lift
- Day concierge service
- Furnished throughout by TH2 Designs
- Approx. 385 sq ft (35 sq m)
- EPC: C