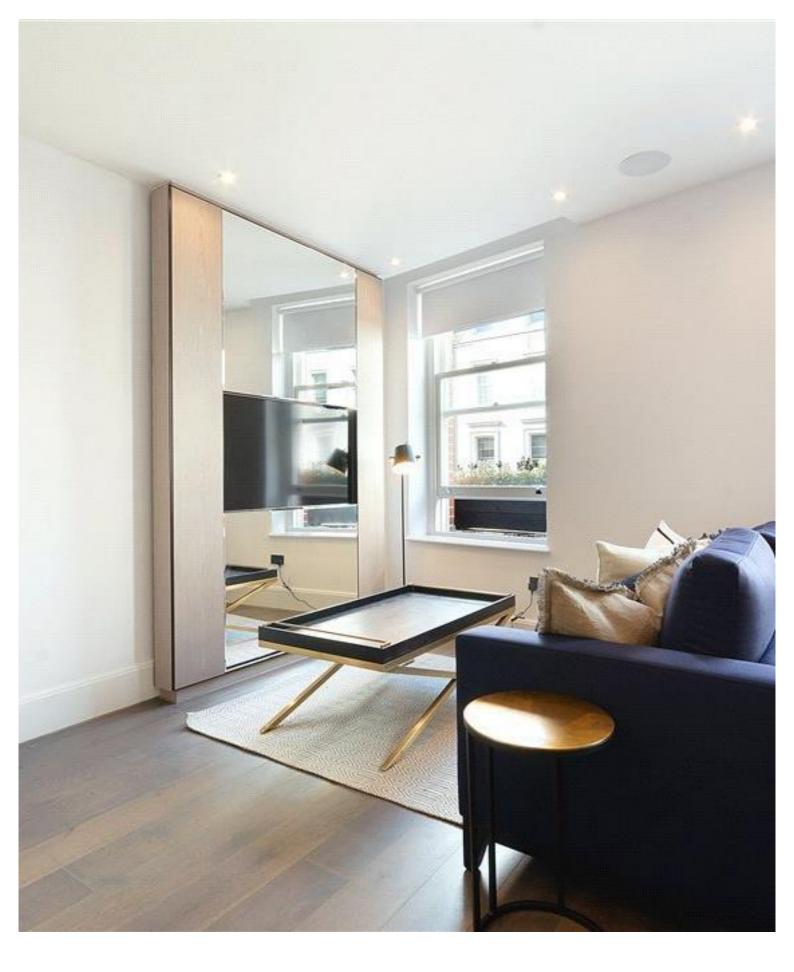

# Description

A beautifully presented first floor apartment, interior designed throughout by TH2 Designs. Accommodation comprises reception room and bedroom area, one shower room and open plan kitchen, fully fitted with Miele and Neff appliances.

- Reception room
- Bedroom area
- Open plan kitchen
- 1 Shower room
- First floor
- Lift
- Day concierge service
- Furnished throughout by TH2 Designs
- Approx. 385 sq ft (35 sq m)
- EPC: C