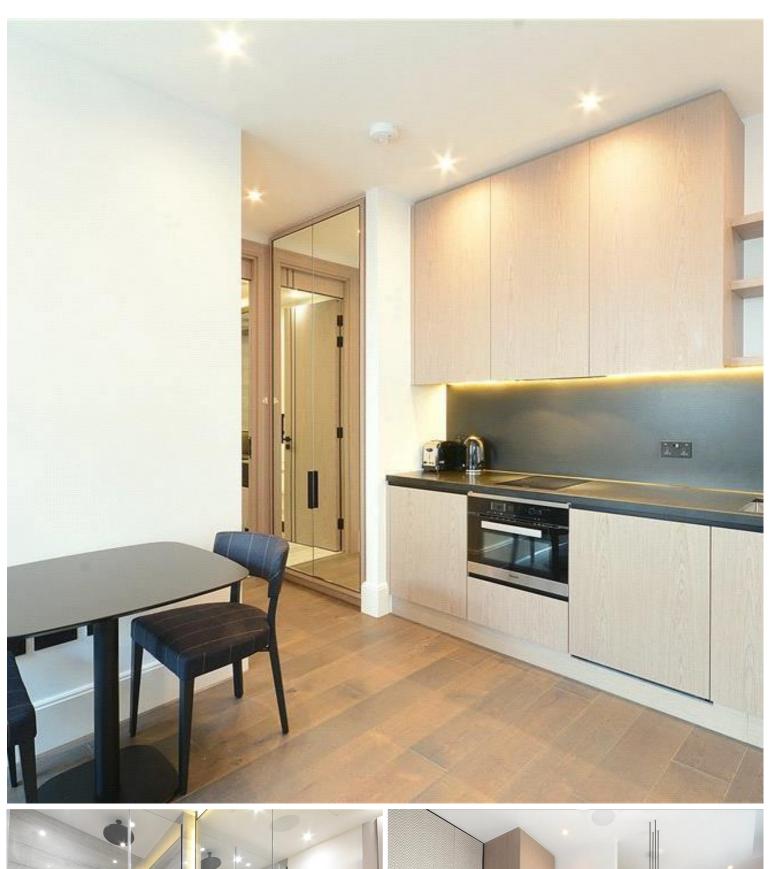

# Description

A beautifully presented first floor apartment, interior designed throughout by TH2 Designs. Accommodation comprises reception room and bedroom area, one shower room and open plan kitchen, fully fitted with Miele and Neff appliances.

- Reception room
- Bedroom area
- Open plan kitchen
- 1 Shower room
- First floor
- Lift
- Day concierge service
- Furnished throughout by TH2 Designs
- Approx. 385 sq ft (35 sq m)
- EPC: C