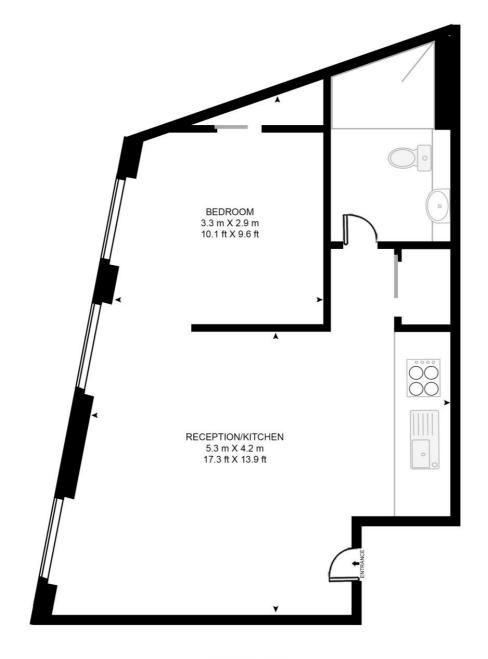

### **CRESSWELL GARDENS**

### APPROXIMATE GROSS INTERNAL FLOOR AREA 385 SQ.FT (35.8 SQ.M)

FIRST FLOOR

This floor plan has been defined by the RICS Code of Measurement. This floor plan and all others are for approximate representative purposes only and upon usage is agreed to as such by the client.