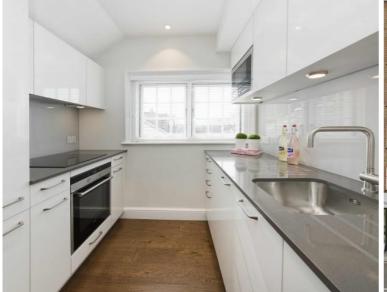

## Description

A stunning, refurbished third floor flat (no lift) in this Grade II listed building in the heart of Chelsea. The property consists of one double bedroom with built in wardrobes, one shower room, a large reception room and a fully fitted kitchen. This interior designed flat further benefits from wooden flooring in the reception room, comfort cooling, stylish and contemporary furnishings and a wonderful roof terrace.

- Double bedroom
- Shower room
- Reception room
- Fully fitted kitchen
- Third floor
- Roof terrace
- Approx. 579 sq ft / 53 sq m
- Furnished
- EPC: D
- Council Tax: Band E