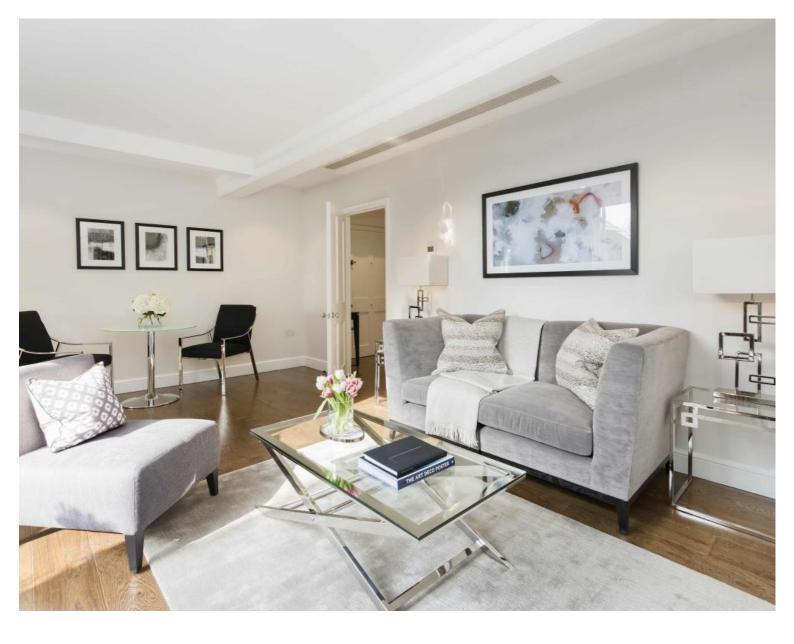

## Description

A stunning, refurbished third floor flat (no lift) in this Grade II listed building in the heart of Chelsea. The property consists of one double bedroom with built in wardrobes, one shower room, a large reception room and a fully fitted kitchen. This interior designed flat further benefits from wooden flooring in the reception room, comfort cooling, stylish and contemporary furnishings and a wonderful roof terrace.

- Double bedroom
- Shower room
- Reception room
- Fully fitted kitchen
- Third floor
- Roof terrace
- Approx. 579 sq ft / 53 sq m
- Furnished
- EPC: D
- Council Tax: Band E