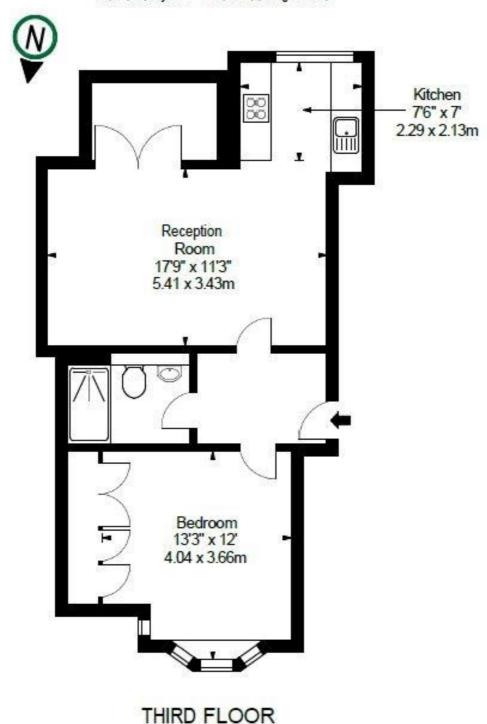

## APPROX. GROSS INTERNAL AREA\* 579 Ft 2 - 53.79 M 2

Illustration For Identification Only, Not to Scale
All Calculations include Any/All Areas Under 1.5m Head Height.

\* As Defined by RIC\$ - Code of Measuring Practice