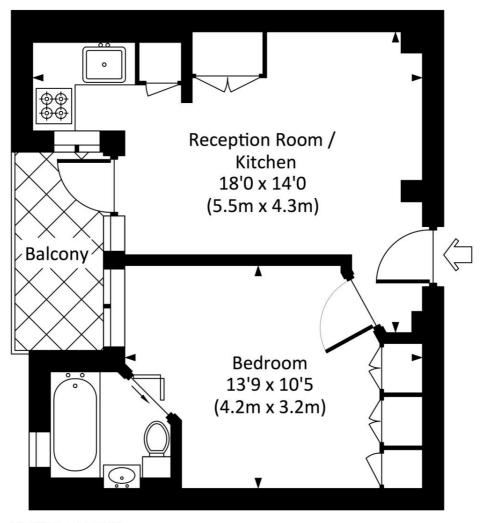

## Floorplan

332 sq ft | 31 sq m

Approx. gross internal area 332 Sq Ft. / 30.8 Sq M.

THIRD FLOOR

All measurements have been made in accordance with RICS code of Measuring Practice which are approximate only and only for illustrative purposes. For the avoidance of doubt, Dowling Jones Design shall not be liable for any reliance on these measurements. © 2018 www.dowlingjones.com 020 7610 9933