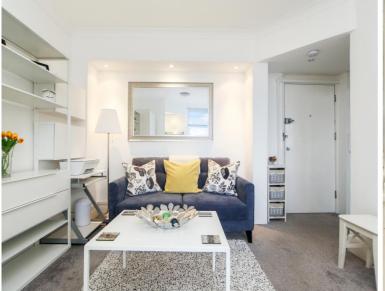

## Description

A wonderful third floor flat (with lift) in this portered building on Sloane Avenue. The property consists of one double bedroom with en suite bathroom, reception room and a fully fitted kitchen.

- 1 Double bedroom
- 1 Bathroom (en suite)
- Reception room
- Open plan kitchen
- Third floor
- Balcony
- Lift
- 24 Hour porter
- Approx. 332 sq ft (30 sq m)
- Furnished