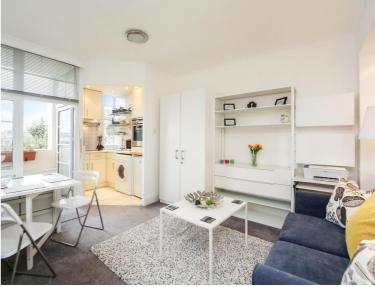

## Description

A wonderful third floor flat (with lift) in this portered building on Sloane Avenue. The property consists of one double bedroom with en suite bathroom, reception room and a fully fitted kitchen.

- 1 Double bedroom
- 1 Bathroom (en suite)
- Reception room
- Open plan kitchen
- Third floor
- Balcony
- Lift
- 24 Hour porter
- Approx. 332 sq ft (30 sq m)
- Furnished