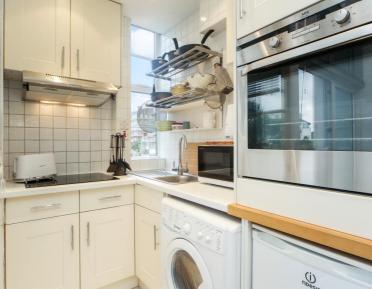

## Description

A wonderful third floor flat (with lift) in this portered building on Sloane Avenue. The property consists of one double bedroom with en suite bathroom, reception room and a fully fitted kitchen.

- 1 Double bedroom
- 1 Bathroom (en suite)
- Reception room
- Open plan kitchen
- Third floor
- Balcony
- Lift
- 24 Hour porter
- Approx. 332 sq ft (30 sq m)
- Furnished