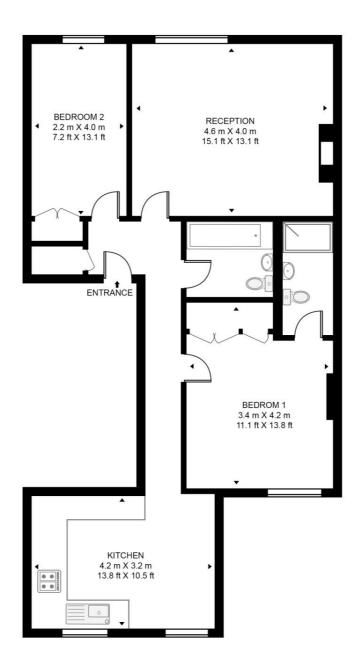

## Floorplan

767 sq ft | 71 sq m

#### **LENNOX GARDENS**

APPROXIMATE GROSS INTERNAL FLOOR AREA 767 SQ.FT (71.3 SQ.M)

### FOURTH FLOOR

This floor plan has been defined by the RICS Code of Measurement. This floor plan and all others are for approximate representative purposes only and upon usage is agreed to as such by the client.