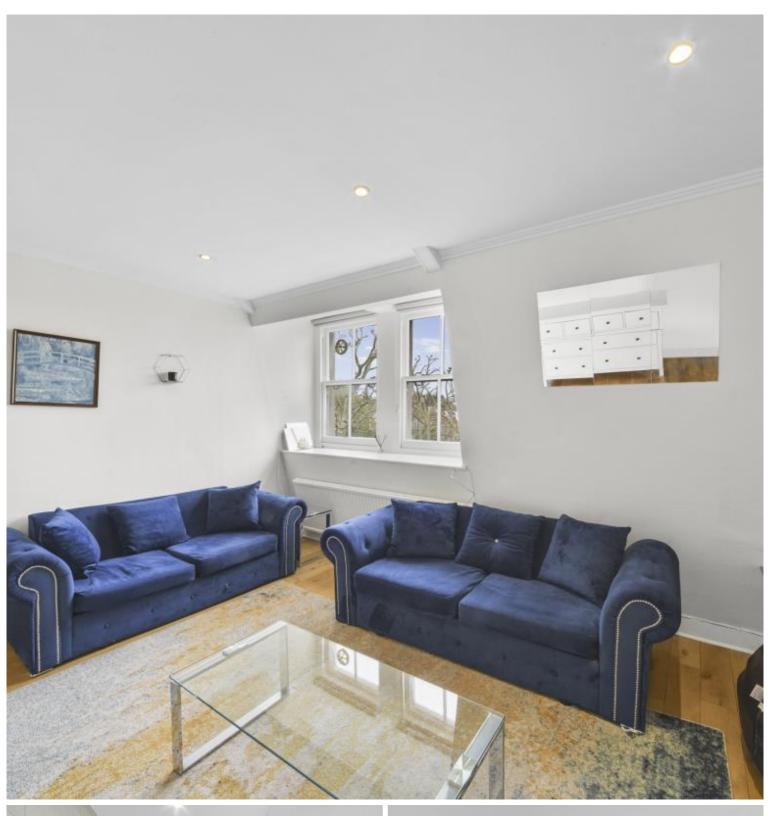

### Description

A very well-presented top floor flat (with lift) in this wonderful red brick building in Lennox Gardens.

The property consists of master bedroom with en-suite bathroom, one further bedroom with and a family bathroom, a bright reception room and a spacious eat-in kitchen. Lennox Gardens is a sought after address close to the many amenities of Beauchamp Place and Sloane Street.

- One master bedroom
- One further bedroom
- Two bathrooms (on en suite)
- Reception room
- Eat-in kitchen
- Approx. 767 sq ft (71.3 sq m)
- Fourth floor with lift
- EPC: C
- Council Tax: Band F
- Holding deposit: £850