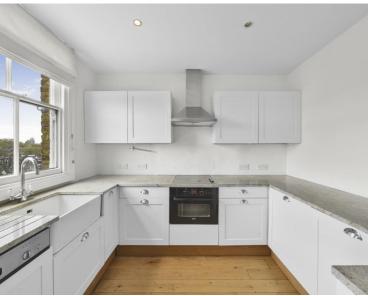

### Description

A very well-presented top floor flat (with lift) in this wonderful red brick building in Lennox Gardens.

The property consists of master bedroom with en-suite bathroom, one further bedroom with and a family bathroom, a bright reception room and a spacious eat-in kitchen. Lennox Gardens is a sought after address close to the many amenities of Beauchamp Place and Sloane Street.

- One master bedroom
- One further bedroom
- Two bathrooms (on en suite)
- Reception room
- Eat-in kitchen
- Approx. 767 sq ft (71.3 sq m)
- Fourth floor with lift
- EPC: C
- Council Tax: Band F
- Holding deposit: £850