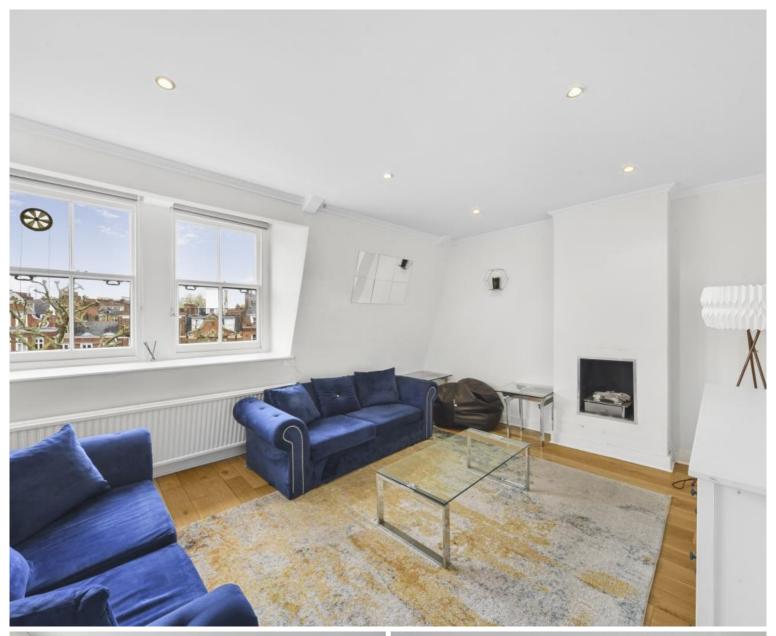

### Description

A very well-presented top floor flat (with lift) in this wonderful red brick building in Lennox Gardens.

The property consists of master bedroom with en-suite bathroom, one further bedroom with and a family bathroom, a bright reception room and a spacious eat-in kitchen. Lennox Gardens is a sought after address close to the many amenities of Beauchamp Place and Sloane Street.

- One master bedroom
- One further bedroom
- Two bathrooms (on en suite)
- Reception room
- Eat-in kitchen
- Approx. 767 sq ft (71.3 sq m)
- Fourth floor with lift
- EPC: C
- Council Tax: Band F
- Holding deposit: £850