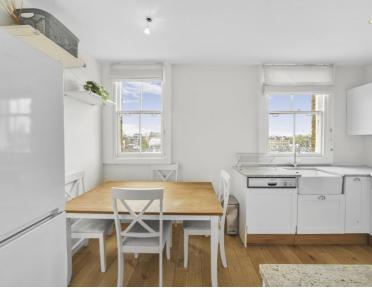

### Description

A very well-presented top floor flat (with lift) in this wonderful red brick building in Lennox Gardens.

The property consists of master bedroom with en-suite bathroom, one further bedroom with and a family bathroom, a bright reception room and a spacious eat-in kitchen. Lennox Gardens is a sought after address close to the many amenities of Beauchamp Place and Sloane Street.

- One master bedroom
- One further bedroom
- Two bathrooms (on en suite)
- Reception room
- Eat-in kitchen
- Approx. 767 sq ft (71.3 sq m)
- Fourth floor with lift
- EPC: C
- Council Tax: Band F
- Holding deposit: £850