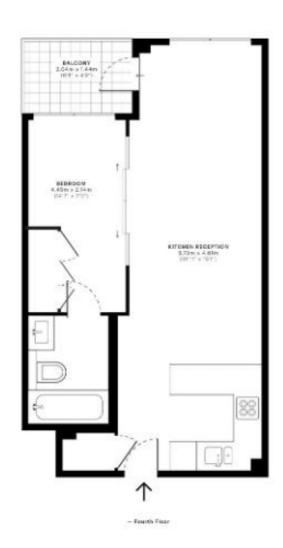

- 1 Bedroom
- 1 Bathroom
- Open plan
- 24 Hour concierge
- Lift and private balcony
- Approx 498 sq ft (46 sq m)
- Furnished
- EPC: B
- Council tax: Band E
- Deposit amount: £2,250.00

## Floorplan

498 sq ft | 46 sq m

Octavia House, SW6

20/05/2019

18,216,717

GROSS INTERNAL AREA 46.3 Sqm / 498.5 Sqft

tion Note of the unit produced it means through the final security of a Charlester Construction of Charlester Construction of Programs. The action of the Charlester Construction of the order and genderal are then to the order and actions each price of the action of the construction. The to make the order action of the order