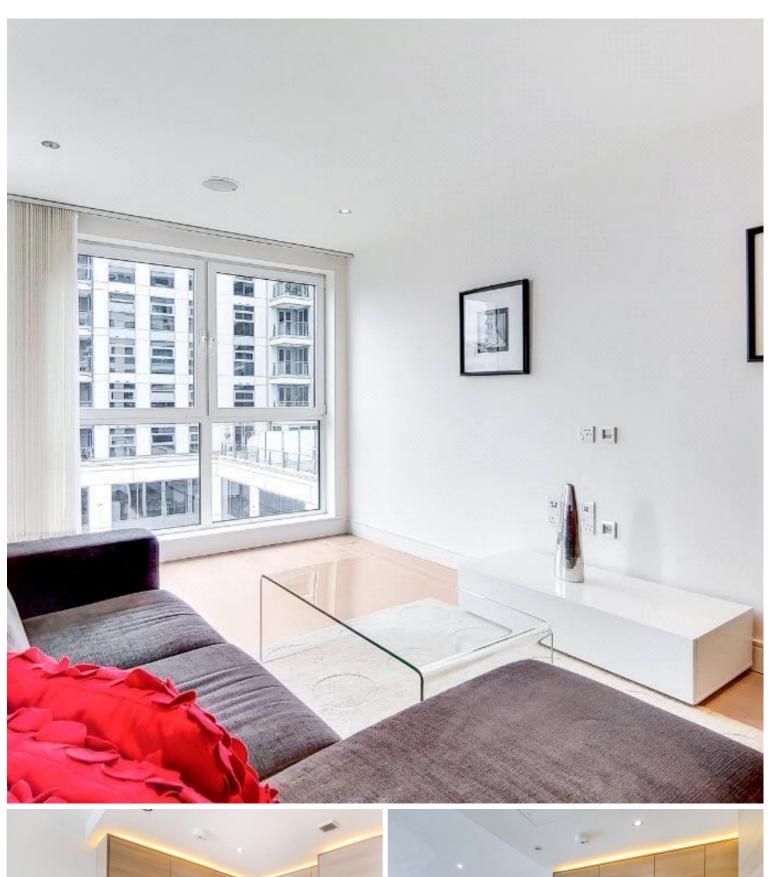

## **Description**

Double bedroom Manhattan style apartment in this award winning riverside location close to Fulham and West London.

Accommodation and amenities include master bedroom with en-suite, open-plan Reception room, modern fully fitted kitchen, balcony, comfort cooling, serviced by 24/7 concierge and underground parking available by separate negotiation

- 1 Bedroom
- 1 Bathroom
- Open plan
- 24 Hour concierge
- Lift and private balcony
- Approx 498 sq ft (46 sq m)
- Furnished
- EPC: B
- Council tax: Band E
- Deposit amount: £2,250.00