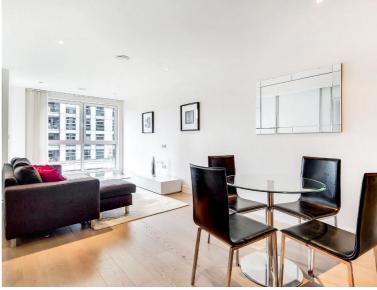

## **Description**

Double bedroom Manhattan style apartment in this award winning riverside location close to Fulham and West London.

Accommodation and amenities include master bedroom with en-suite, open-plan Reception room, modern fully fitted kitchen, balcony, comfort cooling, serviced by 24/7 concierge and underground parking available by separate negotiation

- 1 Bedroom
- 1 Bathroom
- Open plan
- 24 Hour concierge
- Lift and private balcony
- Approx 498 sq ft (46 sq m)
- Furnished
- EPC: B
- Council tax: Band E
- Deposit amount: £2,250.00