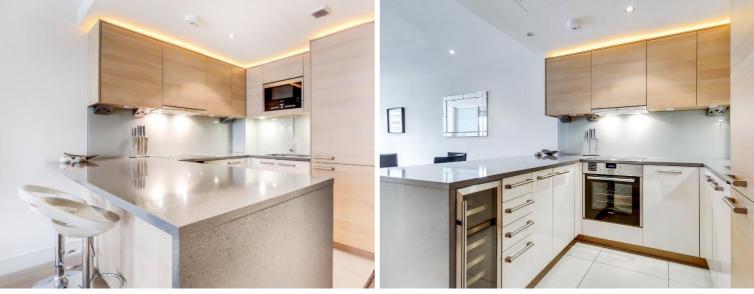

## **Description**

Double bedroom Manhattan style apartment in this award winning riverside location close to Fulham and West London.

Accommodation and amenities include master bedroom with en-suite, open-plan Reception room, modern fully fitted kitchen, balcony, comfort cooling, serviced by 24/7 concierge and underground parking available by separate negotiation

- 1 Bedroom
- 1 Bathroom
- Open plan
- 24 Hour concierge
- Lift and private balcony
- Approx 498 sq ft (46 sq m)
- Furnished
- EPC: B
- Council tax: Band E
- Deposit amount: £2,250.00