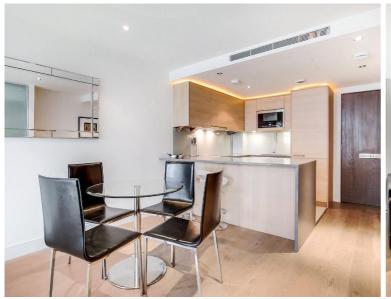

## **Description**

Double bedroom Manhattan style apartment in this award winning riverside location close to Fulham and West London.

Accommodation and amenities include master bedroom with en-suite, open-plan Reception room, modern fully fitted kitchen, balcony, comfort cooling, serviced by 24/7 concierge and underground parking available by separate negotiation

- 1 Bedroom
- 1 Bathroom
- Open plan
- 24 Hour concierge
- Lift and private balcony
- Approx 498 sq ft (46 sq m)
- Furnished
- EPC: B
- Council tax: Band E
- Deposit amount: £2,250.00