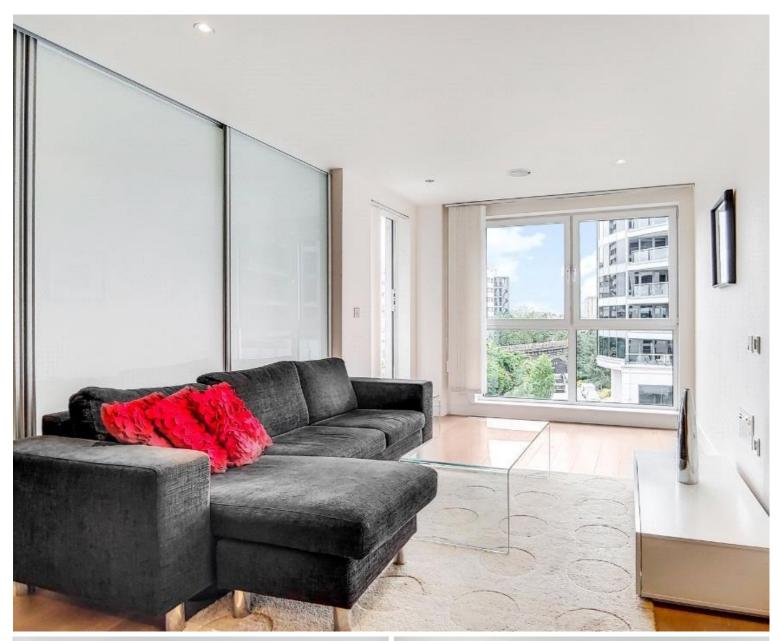

## **Description**

Double bedroom Manhattan style apartment in this award winning riverside location close to Fulham and West London.

Accommodation and amenities include master bedroom with en-suite, open-plan Reception room, modern fully fitted kitchen, balcony, comfort cooling, serviced by 24/7 concierge and underground parking available by separate negotiation

- 1 Bedroom
- 1 Bathroom
- Open plan
- 24 Hour concierge
- Lift and private balcony
- Approx 498 sq ft (46 sq m)
- Furnished
- EPC: B
- Council tax: Band E
- Deposit amount: £2,250.00